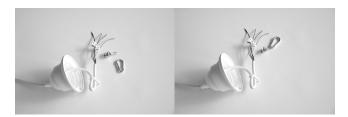

## **Package contains:**

| 1. | Dome |
|----|------|
|    |      |

2. Snap hook

Cable clip

4. Clamp for the wire rope

5. Eye bolt

1 pc. 1 pc.

1 pc.

1 pc.

1 pc.

(1)

(2)

(3)

(5)

- 1 Put on the plastic cap on the wire.
- (2) Mount cable clip on the wire.
- (3) Make the loop in the end of the wire rope and fix the clamp.
- (4) Place the snap hook in the loop of wire rope.
- (5) Place the eye bolt in the plastic cable clip.
- (6) Fix loudspeaker on the ceiling and lift the dome to hide the mounting hardware. Gently tighten up the screw in a dome to prevent slip.