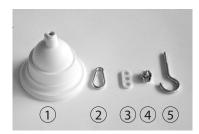

## **Package contains:**

| 1. | Dome |
|----|------|
|    |      |

2. Snap hook

Cable clip

4. Clamp for the wire rope

5. Eye bolt

1 pc. 1 pc.

1 pc.