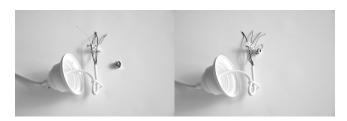

1 pc.

1 pc.

(1)

(2)

(3)

(5)

- 1 Put on the plastic cap on the wire.
- (2) Mount cable clip on the wire.
- (3) Make the loop in the end of the wire rope and fix the clamp.
- (4) Place the snap hook in the loop of wire rope.
- (5) Place the eye bolt in the plastic cable clip.
- (6) Fix loudspeaker on the ceiling and lift the dome to hide the mounting hardware. Gently tighten up the screw in a dome to prevent slip.