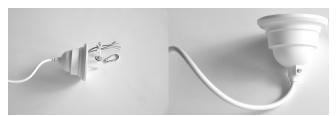

1 pc.

1 pc.

(1)

(2)

(3)

(5)

- 1 Put on the plastic cap on the wire.
- (2) Mount cable clip on the wire.
- (3) Make the loop in the end of the wire rope and fix the clamp.
- (4) Place the snap hook in the loop of wire rope.
- (5) Place the eye bolt in the plastic cable clip.
- (6) Fix loudspeaker on the ceiling and lift the dome to hide the mounting hardware. Gently tighten up the screw in a dome to prevent slip.

Please pay attention: the original eye bolt is suitable for mounting on the wood only. If loudspeakers are mounted on the other base, it is required to replace the eye bolt to corresponding. Mount loudspeaker on the reliable base only.