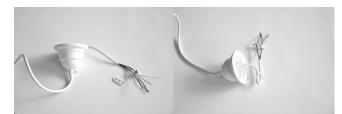

1 pc.

1 pc.

(1)

(2)

(3)

(5)

- 1 Put on the plastic cap on the wire.
- (2) Mount cable clip on the wire.
- (3) Make the loop in the end of the wire rope and fix the clamp.
- (4) Place the snap hook in the loop of wire rope.
- (5) Place the eye bolt in the plastic cable clip.
- (6) Fix loudspeaker on the ceiling and lift the dome to hide the mounting hardware. Gently tighten up the screw in a dome to prevent slip.