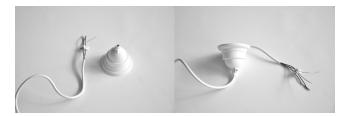

1 pc.

1 pc.

(1)

(2)

(3)

(5)

- 1 Put on the plastic cap on the wire.
- (2) Mount cable clip on the wire.
- (3) Make the loop in the end of the wire rope and fix the clamp.
- (4) Place the snap hook in the loop of wire rope.
- (5) Place the eye bolt in the plastic cable clip.
- (6) Fix loudspeaker on the ceiling and lift the dome to hide the mounting hardware. Gently tighten up the screw in a dome to prevent slip.