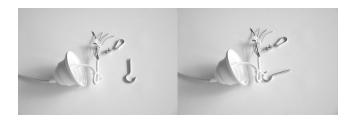

1 pc.

1 pc.

(1)

(2)

(3)

(5)

- 1 Put on the plastic cap on the wire.
- (2) Mount cable clip on the wire.
- (3) Make the loop in the end of the wire rope and fix the clamp.
- (4) Place the snap hook in the loop of wire rope.
- (5) Place the eye bolt in the plastic cable clip.
- (6) Fix loudspeaker on the ceiling and lift the dome to hide the mounting hardware. Gently tighten up the screw in a dome to prevent slip.