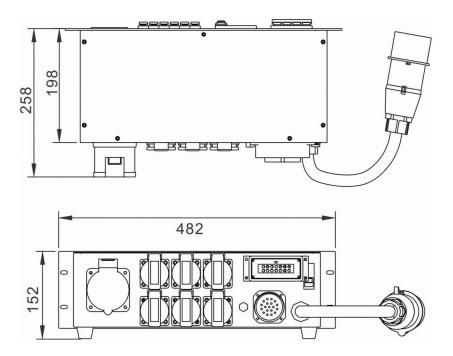

#### SPECIFICATIONS

DJ & Club, Stage & Rental, **General: Application** Theatre **General: Dimensions (cm) General**: Weight (kg) 8.78 **General: Powerinput General: Energy Label** No **General: Power consumption W General**: Color black **General: Display** LCD **General: Fixation** 19" rack mountable