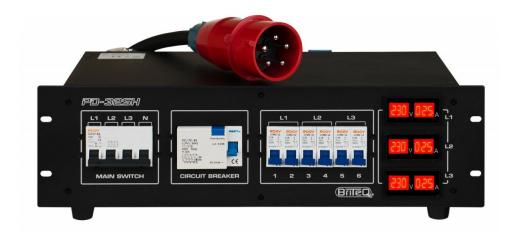

#### **FEATURES**

- This 3-phase power distributor is designed to improve safety in both mobile, rental and fixed installations.
- Choice of different outputs for maximum flexibility (rental companies!):
  - 6x earthed 16A mains outlet sockets: (2 sockets per phase, German 16A blue schukos (CEE 7/4))
  - 1x 16PIN industrial rectangular connector: output for use with standard wiring for rental multi-cables
  - 1x 19PIN industrial round connector: output for use with standard wiring for rental multi-cables
- Designed and build to the highest European and international safety standards.
- Oversized internal wiring for increased reliability!
- 32A 4pole circuit breaker protects ALL outputs, including the 32A output to the next unit. In case of emergency all 3 phases AND the neutral are disconnected!
- The 30mA, 4pole residual current circuit breaker prevents electrical shocks
- Accurate digital 3-digit voltmeters per phase
- Accurate digital 3-digit ampere meters per phase
- Two C16 (16A 1P+N) automatic circuit breakers per phase
- 1,5m long mains input cable (3x 32A, 5wire), equipped with CEE (3P+N+E) 32A inlet plug
- CEE (3P+N+E) outlet socket (3x 32A, 5wire) for bypass
- Extremely robust 19"/3U metal housing