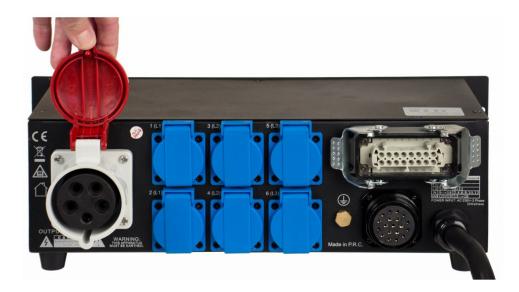

#### **FEATURES**

- This 3-phase power distributor is designed to improve safety in both mobile, rental and fixed installations.
- Choice of different outputs for maximum flexibility (rental companies!):
  - 6x earthed 16A mains outlet sockets: (2 sockets per phase, German 16A blue schukos (CEE 7/4))
  - 1x 16PIN industrial rectangular connector: output for use with standard wiring for rental multi-cables
  - 1x 19PIN industrial round connector: output for use with standard wiring for rental multi-cables
- Designed and build to the highest European and international safety standards.
- Oversized internal wiring for increased reliability!
- 32A 4pole circuit breaker protects ALL outputs, including the 32A output to the next unit. In case of emergency all 3 phases AND the neutral are disconnected!
- The 30mA, 4pole residual current circuit breaker prevents electrical shocks
- Accurate digital 3-digit voltmeters per phase
- Accurate digital 3-digit ampere meters per phase
- Two C16 (16A 1P+N) automatic circuit breakers per phase
- 1,5m long mains input cable (3x 32A, 5wire), equipped with CEE (3P+N+E) 32A inlet plug
- CEE (3P+N+E) outlet socket (3x 32A, 5wire) for bypass
- Extremely robust 19"/3U metal housing