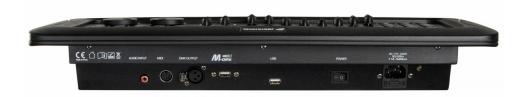

#### **FEATURES**

- Versatile DMX controller for mobile DJ's, pubs and small discotheques.
- 192 DMX channels.
- Up to 12 fixtures with 16 channels each, individually controllable.
- 20 Banks of 8 programmable scenes (total = 160 scenes).
- 6 Programmable chases of 160 scenes.
- 8 Sliders for manual control of channels.
- 2 jog wheels for easy Pan and Tilt navigation.
- USB A port for saving programmed shows on a memory stick.
- USB A port (M-DMX) for wireless DMX dongle.
- No external power adapters thanks to the build in power supply!
- Auto mode program controlled by speed and fade time sliders.
- Fade time/Assign fade time.
- Reversible DMX channels allows fixture to react in opposition to others in a chase.
- 8 channel or 16 channel mode.
- Blackout master button.
- Manual Override button allows you to grab any fixture on the fly.
- Built in microphone for music triggering.
- MIDI control over banks, chases and blackout.

Connections : input rca, IEC

Connections : output3 pin XLR, midi, usbBrandJB SYSTEMSEA NCode5420025650229

Beglec NV has the right to change products and specifications with and without notice. Major as well as minor changes can be involved. This leaflet can contain errors, therefore we advice to consult your local dealer to ensure that actual features and specifications match your requirements. Copyright © 2021 by BEGLEC NV. All rights reserved.