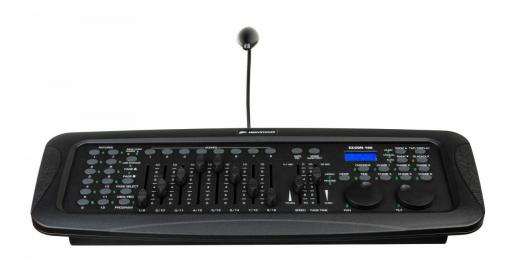

#### DESCRIPTION

192 channel DMX controller for scanners and moving heads (up to 12 fixtures with 16 channels each)

#### **FEATURES**

- Versatile DMX controller for mobile DJ's, pubs and small discotheques.
- 192 DMX channels.
- Up to 12 fixtures with 16 channels each, individually controllable.
- 20 Banks of 8 programmable scenes (total = 160 scenes).
- 6 Programmable chases of 160 scenes.
- 8 Sliders for manual control of channels.
- 2 jog wheels for easy Pan and Tilt navigation.
- USB A port for saving programmed shows on a memory stick.
- USB A port (M-DMX) for wireless DMX dongle.
- No external power adapters thanks to the build in power supply!
- Auto mode program controlled by speed and fade time sliders.
- Fade time/Assign fade time.
- Reversible DMX channels allows fixture to react in opposition to others in a chase.
- 8 channel or 16 channel mode.
- Blackout master button.
- Manual Override button allows you to grab any fixture on the fly.
- Built in microphone for music triggering.
- MIDI control over banks, chases and blackout.

### TECHNICAL SPECIFICATIONS

**General : Application** DJ & Club, Stage & Rental

General: Series EZ-CON

**General : Dimensions (cm)**  $52.7 \times 19.2 \times 8.7$ 

General: Weight (kg) 2.74

**General : Powerinput** AC 100 - 240V, 50/60Hz

General : Energy Label No
General : Color black
General : Display LCD

**General : Fixation** 19" rack mountable

General: RU 3U
General: IP rating indoor
Control: programmable Yes
Control: upgradable software
Control: maximum DMX
channels

Connections : input rca, IEC

Connections : output3 pin XLR, midi, usbBrandJB SYSTEMSEA NCode5420025650229

Beglec NV has the right to change products and specifications with and without notice. Major as well as minor changes can be involved. This leaflet can contain errors, therefore we advice to consult your local dealer to ensure that actual features and specifications match your requirements. Copyright © 2021 by BEGLEC NV. All rights reserved.