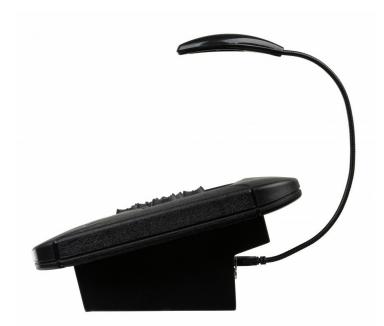

#### **FEATURES**

- Versatile DMX controller for mobile DJ's, pubs and small discotheques.
- 192 DMX channels.
- Up to 12 fixtures with 16 channels each, individually controllable.
- 20 Banks of 8 programmable scenes (total = 160 scenes).
- 6 Programmable chases of 160 scenes.
- 8 Sliders for manual control of channels.
- 2 jog wheels for easy Pan and Tilt navigation.
- USB A port for saving programmed shows on a memory stick.
- USB A port (M-DMX) for wireless DMX dongle.
- No external power adapters thanks to the build in power supply!
- Auto mode program controlled by speed and fade time sliders.
- Fade time/Assign fade time.
- Reversible DMX channels allows fixture to react in opposition to others in a chase.
- 8 channel or 16 channel mode.
- Blackout master button.
- Manual Override button allows you to grab any fixture on the fly.
- Built in microphone for music triggering.
- MIDI control over banks, chases and blackout.

### TECHNICAL SPECIFICATIONS

**General : Application** DJ & Club, Stage & Rental

General: Series EZ-CON

**General : Dimensions (cm)**  $52.7 \times 19.2 \times 8.7$ 

General: Weight (kg) 2.74

**General : Powerinput** AC 100 - 240V, 50/60Hz