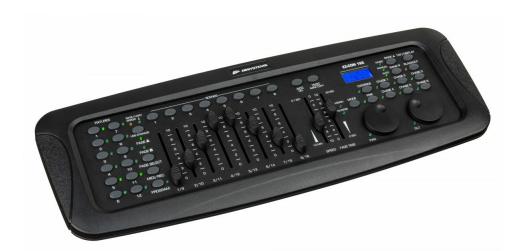

#### DESCRIPTION

192 channel DMX controller for scanners and moving heads (up to 12 fixtures with 16 channels each)

#### **FEATURES**

- Versatile DMX controller for mobile DJ's, pubs and small discotheques.
- 192 DMX channels.
- Up to 12 fixtures with 16 channels each, individually controllable.
- 20 Banks of 8 programmable scenes (total = 160 scenes).
- 6 Programmable chases of 160 scenes.
- 8 Sliders for manual control of channels.
- 2 jog wheels for easy Pan and Tilt navigation.
- USB A port for saving programmed shows on a memory stick.
- USB A port (M-DMX) for wireless DMX dongle.
- No external power adapters thanks to the build in power supply!
- Auto mode program controlled by speed and fade time sliders.
- Fade time/Assign fade time.
- Reversible DMX channels allows fixture to react in opposition to others in a chase.
- 8 channel or 16 channel mode.
- Blackout master button.
- Manual Override button allows you to grab any fixture on the fly.
- Built in microphone for music triggering.
- MIDI control over banks, chases and blackout.

### TECHNICAL SPECIFICATIONS

**General : Application** DJ & Club, Stage & Rental

General: Series EZ-CON

**General : Dimensions (cm)**  $52.7 \times 19.2 \times 8.7$ 

General: Weight (kg) 2.74

**General : Powerinput** AC 100 - 240V, 50/60Hz

General : Energy Label No
General : Color black
General : Display LCD

**General : Fixation** 19" rack mountable

General: RU 3U
General: IP rating indoor
Control: programmable Yes
Control: upgradable software
Control: maximum DMX
channels

Connections : input rca, IEC

Connections : output3 pin XLR, midi, usbBrandJB SYSTEMSEA NCode5420025650229

Beglec NV has the right to change products and specifications with and without notice. Major as well as minor changes can be involved. This leaflet can contain errors, therefore we advice to consult your local dealer to ensure that actual features and specifications match your requirements. Copyright © 2021 by BEGLEC NV. All rights reserved.