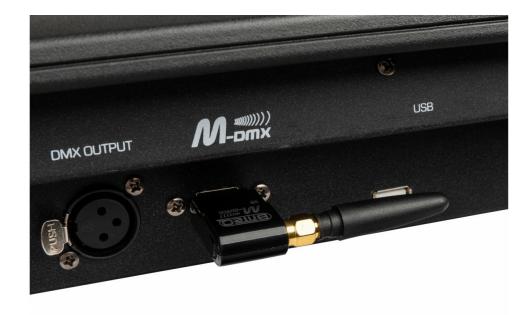

#### **FEATURES**

- Versatile DMX controller for mobile DJ's, pubs and small discotheques.
- 192 DMX channels.
- Up to 12 fixtures with 16 channels each, individually controllable.
- 20 Banks of 8 programmable scenes (total = 160 scenes).
- 6 Programmable chases of 160 scenes.
- 8 Sliders for manual control of channels.
- 2 jog wheels for easy Pan and Tilt navigation.
- USB A port for saving programmed shows on a memory stick.
- USB A port (M-DMX) for wireless DMX dongle.
- No external power adapters thanks to the build in power supply!
- Auto mode program controlled by speed and fade time sliders.
- Fade time/Assign fade time.
- Reversible DMX channels allows fixture to react in opposition to others in a chase.
- 8 channel or 16 channel mode.
- Blackout master button.
- Manual Override button allows you to grab any fixture on the fly.
- Built in microphone for music triggering.
- MIDI control over banks, chases and blackout.

Connections : input rca, IEC

Connections : output3 pin XLR, midi, usbBrandJB SYSTEMSEA NCode5420025650229

Beglec NV has the right to change products and specifications with and without notice. Major as well as minor changes can be involved. This leaflet can contain errors, therefore we advice to consult your local dealer to ensure that actual features and specifications match your requirements. Copyright © 2021 by BEGLEC NV. All rights reserved.