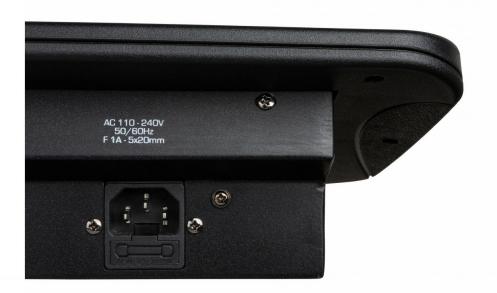

### TECHNICAL SPECIFICATIONS

**General : Application** DJ & Club, Stage & Rental

General: Series EZ-CON

**General : Dimensions (cm)**  $52.7 \times 19.2 \times 8.7$ 

General: Weight (kg) 2.74

**General : Powerinput** AC 100 - 240V, 50/60Hz

Connections : input rca, IEC

Connections : output3 pin XLR, midi, usbBrandJB SYSTEMSEA NCode5420025650229

Beglec NV has the right to change products and specifications with and without notice. Major as well as minor changes can be involved. This leaflet can contain errors, therefore we advice to consult your local dealer to ensure that actual features and specifications match your requirements. Copyright © 2021 by BEGLEC NV. All rights reserved.