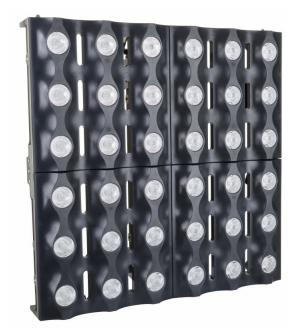

#### DESCRIPTION

36 extremely effective 3W white CREE leds with very narrow 4° lenses, in combination with amazing RGB glow effects!

#### **FEATURES**

- The unit is equipped with 36 extremely effective 3W white CREE leds with very narrow 4° lenses, in combination with amazing RGB glow effects!
- This results in an exceptionally powerful "narrow beam" 6x6 Matrix effect projector that turns even the biggest concerts and TV shows into an amazing spectacle! Light engineers will be amazed by the endless possibilities and ease of use to create astonishing light shows!
- A vast internal effects library, containing letters, numbers, chases!
- 5 different DMX channel modes for different applications:
  - 4CH: pixel programs + RGB panel dimming
  - **7CH:** pixel dimming + strobe + programs/letters/numbers + RGB panel dimming
  - **13CH:** pixel dimming + strobe + programs/letters/numbers + speed + RGB panel dimming
  - 43CH: individual pixel dimming + programs/letters/numbers + individual panel RGB dimming
  - **48CH:** individual pixel dimming + pixel master dimming + strobe + programs + speed + individual panel RGB dimming
- Excellent built-in programs for wonderful, ever changing, light shows.
- Silent operation, thanks to natural convection.
- The internal shows work in standalone, master/slave or can be selected by DMX: static colors, fading colors, different static chases, different sound activated chases.
- Backlit alphanumeric 2x 8 character LCD-display for easy menu navigation
- ProCON in/outputs: easy daisy chaining of several units.
- 3pin XLR DMX in/outputs
- Rugged metal construction, equipped with "quick lock" mechanisms to build large matrix arrays in no time.
- Optionally a hanging bracket is available for truss mounting of larger arrays (order code: 4426)
- High efficiency and low power consumption!
- Also available with white front