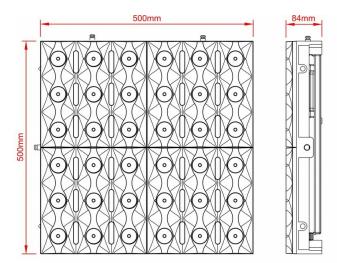

#### SPECIFICATIONS

**General : Application** DJ & Club, Stage & Rental

**General : Dimensions (cm)**  $50 \times 50 \times 8.4 \text{ cm}$ 

General: Weight (kg) 11

**General : Powerinput** AC 100 - 240V, 50/60Hz