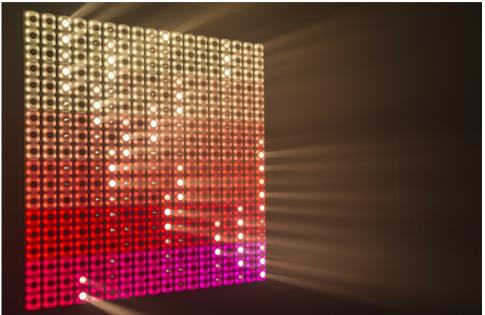

#### **FEATURES**

- The unit is equipped with 36 extremely effective 3W white CREE leds with very narrow 4° lenses, in combination with amazing RGB glow effects!
- This results in an exceptionally powerful "narrow beam" 6x6 Matrix effect projector that turns even the biggest concerts and TV shows into an amazing spectacle! Light engineers will be amazed by the endless possibilities and ease of use to create astonishing light shows!
- A vast internal effects library, containing letters, numbers, chases!
- 5 different DMX channel modes for different applications:
  - 4CH: pixel programs + RGB panel dimming
  - **7CH:** pixel dimming + strobe + programs/letters/numbers + RGB panel dimming
  - **13CH:** pixel dimming + strobe + programs/letters/numbers + speed + RGB panel dimming
  - 43CH: individual pixel dimming + programs/letters/numbers + individual panel RGB dimming
  - **48CH:** individual pixel dimming + pixel master dimming + strobe + programs + speed + individual panel RGB dimming
- Excellent built-in programs for wonderful, ever changing, light shows.
- Silent operation, thanks to natural convection.
- The internal shows work in standalone, master/slave or can be selected by DMX: static colors, fading colors, different static chases, different sound activated chases.
- Backlit alphanumeric 2x 8 character LCD-display for easy menu navigation
- ProCON in/outputs: easy daisy chaining of several units.
- 3pin XLR DMX in/outputs
- Rugged metal construction, equipped with "quick lock" mechanisms to build large matrix arrays in no time.
- Optionally a hanging bracket is available for truss mounting of larger arrays (order code: 4426)
- High efficiency and low power consumption!
- Also available with white front