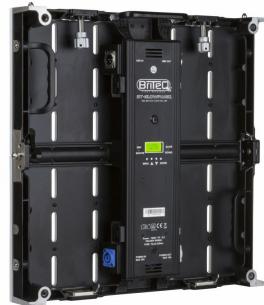

#### **FEATURES**

- The unit is equipped with 36 extremely effective 3W white CREE leds with very narrow 4° lenses, in combination with amazing RGB glow effects!
- This results in an exceptionally powerful "narrow beam" 6x6 Matrix effect projector that turns even the biggest concerts and TV shows into an amazing spectacle! Light engineers will be amazed by the endless possibilities and ease of use to create astonishing light shows!
- A vast internal effects library, containing letters, numbers, chases!
- 5 different DMX channel modes for different applications:
  - 4CH: pixel programs + RGB panel dimming
  - **7CH:** pixel dimming + strobe + programs/letters/numbers + RGB panel dimming
  - **13CH:** pixel dimming + strobe + programs/letters/numbers + speed + RGB panel dimming
  - 43CH: individual pixel dimming + programs/letters/numbers + individual panel RGB dimming
  - **48CH:** individual pixel dimming + pixel master dimming + strobe + programs + speed + individual panel RGB dimming
- Excellent built-in programs for wonderful, ever changing, light shows.
- Silent operation, thanks to natural convection.
- The internal shows work in standalone, master/slave or can be selected by DMX: static colors, fading colors, different static chases, different sound activated chases.
- Backlit alphanumeric 2x 8 character LCD-display for easy menu navigation
- ProCON in/outputs: easy daisy chaining of several units.
- 3pin XLR DMX in/outputs
- Rugged metal construction, equipped with "quick lock" mechanisms to build large matrix arrays in no time.
- Optionally a hanging bracket is available for truss mounting of larger arrays (order code: 4426)
- High efficiency and low power consumption!
- Also available with white front