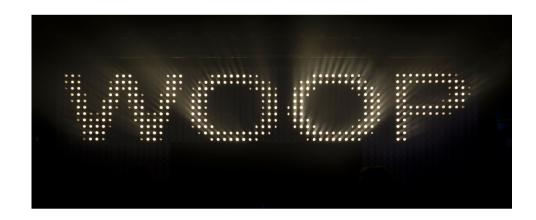

#### **FEATURES**

- The unit is equipped with 36 extremely effective 3W white CREE leds with very narrow 4° lenses, in combination with amazing RGB glow effects!
- This results in an exceptionally powerful "narrow beam" 6x6 Matrix effect projector that turns even the biggest concerts and TV shows into an amazing spectacle! Light engineers will be amazed by the endless possibilities and ease of use to create astonishing light shows!
- A vast internal effects library, containing letters, numbers, chases!
- 5 different DMX channel modes for different applications:
  - 4CH: pixel programs + RGB panel dimming
  - **7CH:** pixel dimming + strobe + programs/letters/numbers + RGB panel dimming
  - **13CH:** pixel dimming + strobe + programs/letters/numbers + speed + RGB panel dimming
  - 43CH: individual pixel dimming + programs/letters/numbers + individual panel RGB dimming
  - **48CH:** individual pixel dimming + pixel master dimming + strobe + programs + speed + individual panel RGB dimming
- Excellent built-in programs for wonderful, ever changing, light shows.
- Silent operation, thanks to natural convection.
- The internal shows work in standalone, master/slave or can be selected by DMX: static colors, fading colors, different static chases, different sound activated chases.
- Backlit alphanumeric 2x 8 character LCD-display for easy menu navigation
- ProCON in/outputs: easy daisy chaining of several units.
- 3pin XLR DMX in/outputs
- Rugged metal construction, equipped with "quick lock" mechanisms to build large matrix arrays in no time.
- Optionally a hanging bracket is available for truss mounting of larger arrays (order code: 4426)
- High efficiency and low power consumption!
- Also available with white front