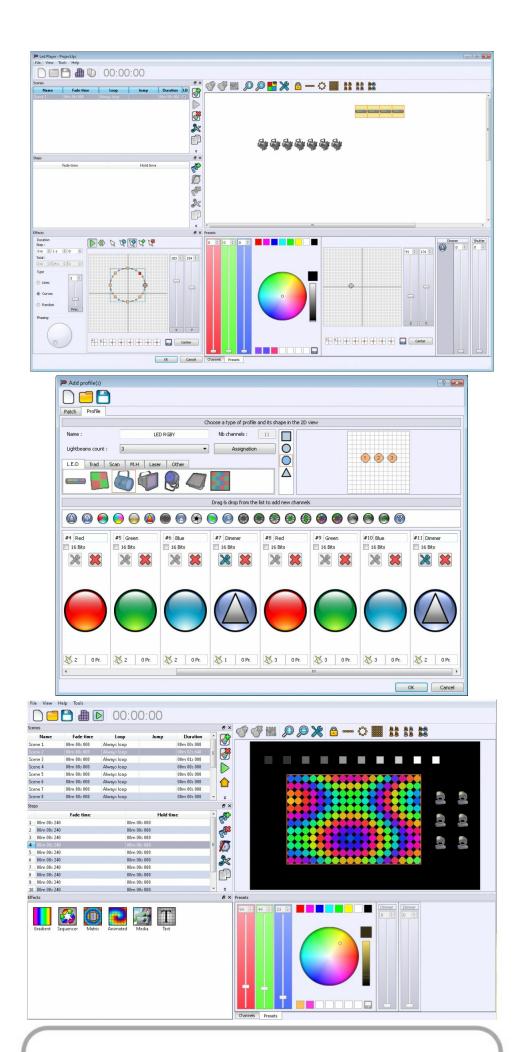

#### FEATURES

- 512 Channel DMX interface
  - 512 output channels when used with a computer
  - 256 output channels when used standalone without computer (max 2000 steps / 100 scenes)
- Works with the Chromateq Led Player software. (included)
- Strong Aluminium housing
- Original Neutrik® 3-pin XLR output connector
- USB cable included
- Comes with an external power supply + IR remote control for the use in standalone mode without computer
- For more information about the software: <u>www.chromateq.com</u>