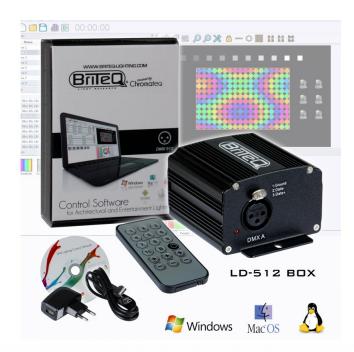

# **LD-512BOX**

#### FEATURES

- 512 Channel DMX interface
  - 512 output channels when used with a computer
  - 256 output channels when used standalone without computer (max 2000 steps / 100 scenes)
- Works with the Chromateq Led Player software. (included)
- Strong Aluminium housing
- Original Neutrik® 3-pin XLR output connector
- USB cable included
- Comes with an external power supply + IR remote control for the use in standalone mode without computer
- For more information about the software: <u>www.chromateq.com</u>