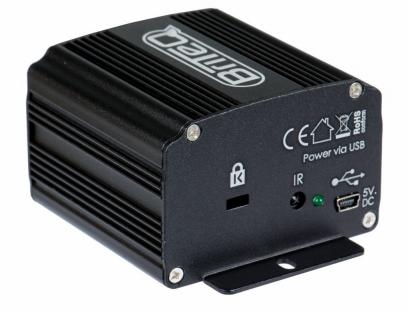

#### FEATURES

- 512 Channel DMX interface
  - 512 output channels when used with a computer
  - 256 output channels when used standalone without computer (max 2000 steps / 100 scenes)
- Works with the Chromateq Led Player software. (included)
- Strong Aluminium housing
- Original Neutrik® 3-pin XLR output connector
- USB cable included
- Comes with an external power supply + IR remote control for the use in standalone mode without computer
- For more information about the software: <u>www.chromateq.com</u>