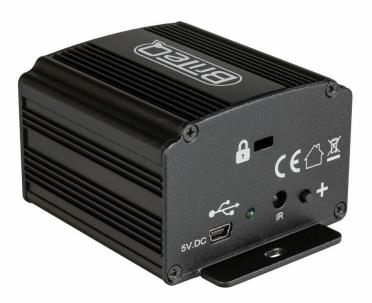

#### **FEATURES**

- This controller is ideal for more demanding projects when a high number of DMX channels are needed and/or when all the fixtures use the ARTNET protocol and has an IP-Ethernet cable wiring.
- 1024 Channel DMX interface when connected to PC.
- 512 Channels in Stand Alone (200KB internal memory = 200 to 2000 DMX steps).
- Up to 16 Artnet universes (8.192 DMX channels) per connected box to the PC when using the LED PLAYER or PRO DMX software. The Artnet will be sent over the RJ45 network connector of your PC.
- Up to 64 Artnet universes (32.768 DMX channels) per connected box to the PC when using the PIXEMM software!
- 4 Dry Contacts on 3~5V (On, On/Off, Release, Restart, Scene Priority).
- Infrared receiver (with optional IR remote).
- 10 scene selections, scene speed, general dimmer and next scene.
- 1 NEXT button for scene selection.
- 24 Hour Timeline for synchronized Lighting, audio and video loops! (Pro DMX software).
- Works with the Chromateq Led Player, Pro DMX and the Pixxem software (included).
- 3-pin XLR connectors.
- Power supply for the use in standalone mode: 9V to 36V via DC connectors.
- An optional external infra-red receiver can be connected to the unit (LD-512Kit-IR = IR receiver + 2 remote controllers).
- For more information about the software: www.chromateg.com

www.briteq-lighting.com | https://www.facebook.com/Briteq

**General : Series** No

**General : Dimensions (cm)**  $7 \times 9 \times 5 \text{ cm}$ 

General: Weight (kg) 0.5
General: Energy Label No
General: Color black
General: Display none
General: IP rating indoor
Control: programmable Yes
Control: upgradable software
Control: maximum DMX
32768