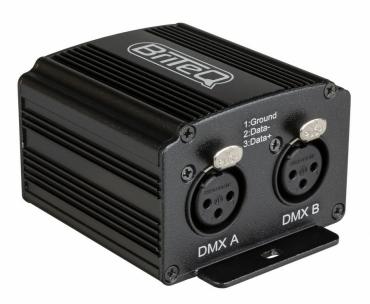

#### **FEATURES**

- This controller is ideal for more demanding projects when a high number of DMX channels are needed and/or when all the fixtures use the ARTNET protocol and has an IP-Ethernet cable wiring.
- 1024 Channel DMX interface when connected to PC.
- 512 Channels in Stand Alone (200KB internal memory = 200 to 2000 DMX steps).
- Up to 16 Artnet universes (8.192 DMX channels) per connected box to the PC when using the LED PLAYER or PRO DMX software. The Artnet will be sent over the RJ45 network connector of your PC.
- Up to 64 Artnet universes (32.768 DMX channels) per connected box to the PC when using the PIXEMM software!
- 4 Dry Contacts on 3~5V (On, On/Off, Release, Restart, Scene Priority).
- Infrared receiver (with optional IR remote).
- 10 scene selections, scene speed, general dimmer and next scene.
- 1 NEXT button for scene selection.
- 24 Hour Timeline for synchronized Lighting, audio and video loops! (Pro DMX software).
- Works with the Chromateq Led Player, Pro DMX and the Pixxem software (included).
- 3-pin XLR connectors.
- Power supply for the use in standalone mode: 9V to 36V via DC connectors.
- An optional external infra-red receiver can be connected to the unit (LD-512Kit-IR = IR receiver + 2 remote controllers).
- For more information about the software: www.chromateg.com

channels

Connections : input3 pin XLR, usbConnections : output3 pin XLRBrandBRITEQ

**EANCode** 5420025650304