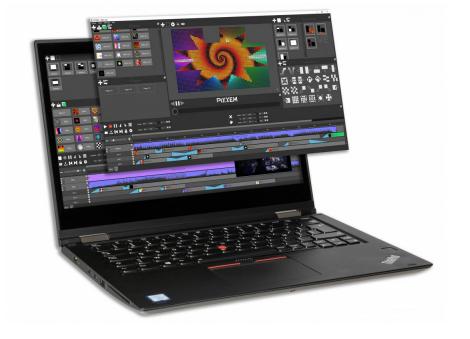

#### **FEATURES**

- This controller is ideal for more demanding projects when a high number of DMX channels are needed and/or when all the fixtures use the ARTNET protocol and has an IP-Ethernet cable wiring.
- 1024 Channel DMX interface when connected to PC.
- 512 Channels in Stand Alone (200KB internal memory = 200 to 2000 DMX steps).
- Up to 16 Artnet universes (8.192 DMX channels) per connected box to the PC when using the LED PLAYER or PRO DMX software. The Artnet will be sent over the RJ45 network connector of your PC.
- Up to 64 Artnet universes (32.768 DMX channels) per connected box to the PC when using the PIXEMM software!
- 4 Dry Contacts on 3~5V (On, On/Off, Release, Restart, Scene Priority).
- Infrared receiver (with optional IR remote).
- 10 scene selections, scene speed, general dimmer and next scene.
- 1 NEXT button for scene selection.
- 24 Hour Timeline for synchronized Lighting, audio and video loops! (Pro DMX software).
- Works with the Chromateq Led Player, Pro DMX and the Pixxem software (included).
- 3-pin XLR connectors.
- Power supply for the use in standalone mode: 9V to 36V via DC connectors.
- An optional external infra-red receiver can be connected to the unit (LD-512Kit-IR = IR receiver + 2 remote controllers).
- For more information about the software: www.chromateg.com