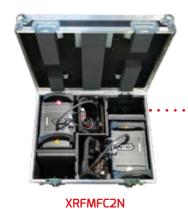

| M                                    | <b>L</b>                                   |
|--------------------------------------|--------------------------------------------|
| XRFMFC2N                             | XRFLF1N                                    |
| 74x57x58 cm                          | 74x57x58 cm                                |
| 29.1x22.4x22.8<br>inch               | 29.1x22.4x22.8<br>inch                     |
| 2                                    | 1                                          |
| Medium Frame Compact<br>Medium Frame | Large Frame                                |
|                                      | XRFMFC2N 74x57x58 cm 29.1x22.4x22.8 inch 2 |