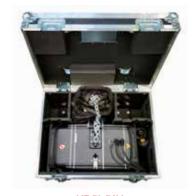

## **FLIGHT CASE**

Flight cases are extremely robust with protection against bumps and vibration.
Parts are assembled using aluminum bordering, handles, closures and casing, with fixed wheels and trans pallet supports. Flight cases are fireproof and waterproof.

| M                                    | <b>L</b>                                   |
|--------------------------------------|--------------------------------------------|
| XRFMFC2N                             | XRFLF1N                                    |
| 74x57x58 cm                          | 74x57x58 cm                                |
| 29.1x22.4x22.8<br>inch               | 29.1x22.4x22.8<br>inch                     |
| 2                                    | 1                                          |
| Medium Frame Compact<br>Medium Frame | Large Frame                                |
|                                      | XRFMFC2N 74x57x58 cm 29.1x22.4x22.8 inch 2 |