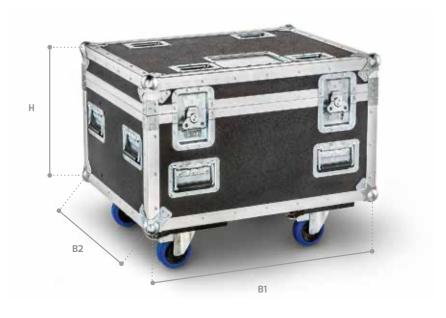

## **FLIGHT CASE**

Flight cases are extremely robust with protection against bumps and vibration.
Parts are assembled using aluminum bordering, handles, closures and casing, with fixed wheels and trans pallet supports. Flight cases are fireproof and waterproof.

| M                                    | <b>L</b>                                   |
|--------------------------------------|--------------------------------------------|
| XRFMFC2N                             | XRFLF1N                                    |
| 74x57x58 cm                          | 74x57x58 cm                                |
| 29.1x22.4x22.8<br>inch               | 29.1x22.4x22.8<br>inch                     |
| 2                                    | 1                                          |
| Medium Frame Compact<br>Medium Frame | Large Frame                                |
|                                      | XRFMFC2N 74x57x58 cm 29.1x22.4x22.8 inch 2 |