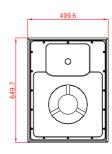

-resistant water based black paint it can also be manufactured in any colour or finish to compliment any install design.

## SPECIFICATIONS:

FREQUENCY RANGE 130Hz - 20KHz FREQUENCY RESPONSE 150Hz- 18KHz ± 3dB

HORIZONTAL COVERAGE 60° VERTICAL COVERAGE 40°

 MAX SPL
 130 dB/ 133dB peak

 RATED POWER
 Low/Mid 500W

 High 60W

PROGRAM POWER Low/Mid 1000W High 120W

CROSSOVER 1450 Hz

NOMINAL IMPEDANCE Low/Mid: 8 ohm High: 8 ohm

TRANSDUCERS LF/MF: 1 x 12"

HF: 1.4" Titanium diaphragm

SHAPE Trapezoidal

CONSTRUCTION 15 mm Premium Birch plywood

FINISH Different colours and finishing options

DIMENSIONS (H x W x D) 649 x 499 x 482 mm
WEIGHT 32 Kg (70 lbs)

## SOFTWARE:



- RAINBOW

Acoustical Prediction software for accurate loudspeaker planning offering both horizontal and vertical views.





Dimmensions in mm.