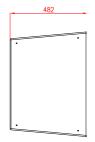

esistant water based black paint it can also be manufactured in any colour or finish to compliment any install design.

## SPECIFICATIONS:

FREQUENCY RANGE 130Hz - 20KHz FREQUENCY RESPONSE 150Hz- 18KHz ± 3dB

HORIZONTAL COVERAGE 60° VERTICAL COVERAGE 40°

 MAX SPL
 130 dB/ 133dB peak

 RATED POWER
 Low/Mid 500W

 High 60W

PROGRAM POWER Low/Mid 1000W High 120W

CROSSOVER 1450 Hz

NOMINAL IMPEDANCE Low/Mid: 8 ohm High: 8 ohm

TRANSDUCERS LF/MF: 1 x 12"

HF: 1.4" Titanium diaphragm

SHAPE Trapezoidal

CONSTRUCTION 15 mm Premium Birch plywood

FINISH Different colours and finishing options

DIMENSIONS (H x W x D) 649 x 499 x 482 mm
WEIGHT 32 Kg (70 lbs)

## SOFTWARE:



- RAINBOW

Acoustical Prediction software for accurate loudspeaker planning offering both horizontal and vertical views.





Dimmensions in mm.