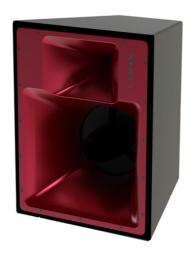

## **GENERAL DESCRIPTION:**

Available in any colour and finish you like, the DS-12 is designed to not only be pleasing to the eye but also to the ear.

The horn loaded, high power DS-12 is primarily designed for installations, especially clubs/discos, is bi-amplified and can also be manufactured as a self-powered version to deliver all the features such as FIR that Lynx Pro audio electronics deliver.

It uses an exponential 12" Driver (64mm aluminium voice coil) for the low/mid and the high frequencies are looked after by a 1.4" neodymium compression driver with titanium diaphragm and mylar surround. The special GFK/ Sandwich horn delivers 60° x 40° coverage.

Manufactured as standard with premium birch plywood and finished with high-resistant water based black paint it can also be manufactured in any colour or finish to compliment any install design.

CROSSOVER 1450 Hz

NOMINAL IMPEDANCE Low/Mid: 8 ohm High: 8 ohm

TRANSDUCERS LF/MF: 1 x 12"

HF: 1.4" Titanium diaphragm

SHAPE Trapezoidal

CONSTRUCTION 15 mm Premium Birch plywood

FINISH Different colours and finishing options