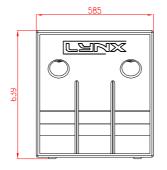

## SPECIFICATIONS

| COMPONENTS             | LF 1 x 18"                              |
|------------------------|-----------------------------------------|
| FREQUENCY RANGE        | 30 Hz - 250 Hz                          |
| FREQUENCY RESPONSE     | 35 Hz - 200 Hz                          |
| MAX SPL                | 133 dB / 136 dB Peak                    |
| RATED POWER RMS        | 1400 W                                  |
| PROGRAM POWER          | 2800 W                                  |
| COVERAGE               | 360° single unit                        |
| NOMINAL IMPEDANCE      | 8 Ohms                                  |
| CONNECTORS             | 2 x Neutrik Speakon NL4MP               |
| CONSTRUCTION           | 18 mm Premium Birch plywood             |
| FINISH                 | Different colours and finishing options |
| DIMENSIONS (H x W x D) | 639 x 585 x 733 mm                      |
| WEIGHT                 | 56 Kg (123 lbs)                         |

## Dimmensions in mm.