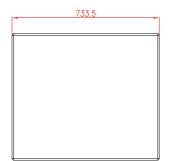

## SPECIFICATIONS

| COMPONENTS             | LF 1 x 18"                              |
|------------------------|-----------------------------------------|
| FREQUENCY RANGE        | 30 Hz - 250 Hz                          |
| FREQUENCY RESPONSE     | 35 Hz - 200 Hz                          |
| MAX SPL                | 133 dB / 136 dB Peak                    |
| RATED POWER RMS        | 1400 W                                  |
| PROGRAM POWER          | 2800 W                                  |
| COVERAGE               | 360° single unit                        |
| NOMINAL IMPEDANCE      | 8 Ohms                                  |
| CONNECTORS             | 2 x Neutrik Speakon NL4MP               |
| CONSTRUCTION           | 18 mm Premium Birch plywood             |
| FINISH                 | Different colours and finishing options |
| DIMENSIONS (H x W x D) | 639 x 585 x 733 mm                      |
| WEIGHT                 | 56 Kg (123 lbs)                         |

## Dimmensions in mm.