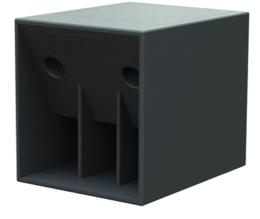

## **GENERAL DESCRIPTION**

The DS-18S is an extremelly high power sub bass cabinet providing exceptional low frequency reinforcement for the DS-12. It uses one 18" (4" DUO voice coil) transducer with aluminium demodulating ring in direct radiation bass reflex configuration.

Manufactured as standard with premium birch plywood and finished with high-resistant water based black paint it can also be manufactured in any colour or finish to compliment any install design.