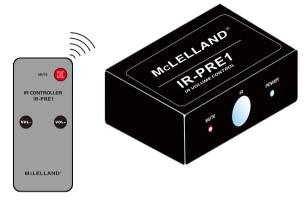

## IR-PRE1 IR VOLUME CONTROL

- · Convenient stereo volume control of analog audio units with line level
- · Suitable for CD players, amplifiers or powered speakers
- IR remote control in compact size
- Volume level up and down
- Mute function on/off
- Stereo RCA input and output
- LEDs for power and mute status
- · Operation by using power supply unit