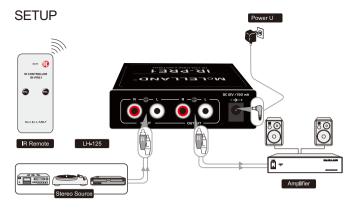

Please turn the power off all the units when the first time to make connections or change any existing connections.

- 1. Connect the signal source with line level to the RCA input.
- 2. Connect the RCA output to Amplifier or Active speakers.
- 3. Connect the power supply to the unit. The POWER Blue LED lights.
- 4. Press the buttons VOL+ or VOL- to adjust the volume to the desired level. When operating the remote control, please always direct the remote control toward the unit sensor on the unit's front panel.
- 5. Press the MUTE button to mute the sound. The MUTE Red LED lights. red. To recover the sound, please press the MUTE button again.