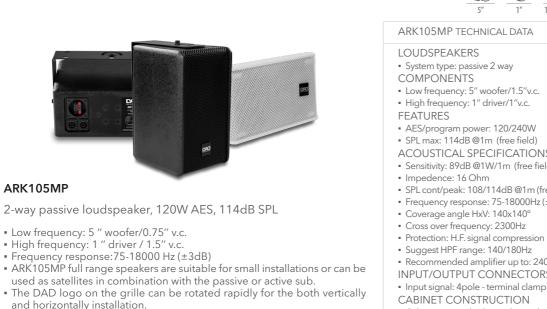

## **ARK105MP**

6.6.6

WALL MOUNT

DEDICATED PRESET

140°x140°

Birch plywood enclosure.

- Low frequency: 5" woofer/1.5"v.c.
- AES/program power: 120/240W
- ACOUSTICAL SPECIFICATIONS
- Sensitivity: 89dB @1W/1m (free field)
- SPL cont/peak: 108/114dB @1m (free field)
- Frequency response: 75-18000Hz (±3dB)

- Recommended amplifier up to: 240W /16Ohm **INPUT/OUTPUT CONNECTORS**
- Input signal: 4pole terminal clamp IN/OUT
- Cabinet material: 12mm plywood
- Sospension system: wall brakets (included)
- Angle: 7.5° trapezoidal taper

PHYSICAL

- Dimensions (WxHxD): 186x310x208mm
- Weight: 5.9kg

Versions:

ARK105MP

ARK105MPBK (Black finish) ARK105MPWH (White finish)