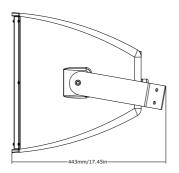

nsitivity: 91dB@1W/1m (free field)
- Impedance: Low impedence 8 Ohm
- Constant voltage: 70/100 V
- Frequency response: 60÷18.000Hz (±3dB)

### INPUT/OUTPUT CONNECTORS

• Input signal: screw terminal

#### PHYSICAL

- Dimensions (WxHxD): 261x445x275mm
- Weight: 7.46kg

## DS40T

Micro speaker, ideal for high-fidelity sound reproduction designed for ceiling mounting.

#### LOUDSPEAKERS

System type: ceiling speaker

### COMPONENTS

• Full range: 4"

#### **FEATURES**

- AES/program power: 3/6W
- Input 100 V: 1.5/3W

#### ACOUSTICAL SPECIFICATIONS

- Sensitivity: 90dB @1W/1m (free field)
- Constant voltage: 70/100 V
- Frequency response: 160÷20.000Hz (±3dB)

## INPUT/OUTPUT CONNECTORS

• Input signal: terminal with wire

### **PHYSICAL**

Weight: 0.35kg

## AIR12TCOAX - Technical Drawings







## COMPACT44T - Technical Drawings



## COMPACT55T - Technical Drawings



## COMPACT66T - Technical Drawings