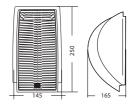

edance: Low impedence 8 Ohm
- Constant voltage: 70/100 V
- Frequency response: 60÷18.000Hz (±3dB)

### INPUT/OUTPUT CONNECTORS

• Input signal: screw terminal

#### PHYSICAL

- Dimensions (WxHxD): 261x445x275mm
- Weight: 7.46kg

## DS40T

Micro speaker, ideal for high-fidelity sound reproduction designed for ceiling mounting.

#### LOUDSPEAKERS

System type: ceiling speaker

### COMPONENTS

• Full range: 4"

#### **FEATURES**

- AES/program power: 3/6W
- Input 100 V: 1.5/3W

#### ACOUSTICAL SPECIFICATIONS

- Sensitivity: 90dB @1W/1m (free field)
- Constant voltage: 70/100 V
- Frequency response: 160÷20.000Hz (±3dB)

## INPUT/OUTPUT CONNECTORS

• Input signal: terminal with wire

### **PHYSICAL**

Weight: 0.35kg

## AIR12TCOAX - Technical Drawings







## COMPACT44T - Technical Drawings



## COMPACT55T - Technical Drawings



## COMPACT66T - Technical Drawings