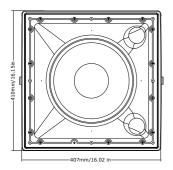

Sensitivity: 91dB@1W/1m (free field)
- Impedance: Low impedence 8 Ohm
- Constant voltage: 70/100 V
- Frequency response: 60÷18.000Hz (±3dB)

### INPUT/OUTPUT CONNECTORS

• Input signal: screw terminal

#### PHYSICAL

- Dimensions (WxHxD): 261x445x275mm
- Weight: 7.46kg

## DS40T

Micro speaker, ideal for high-fidelity sound reproduction designed for ceiling mounting.

#### LOUDSPEAKERS

System type: ceiling speaker

### COMPONENTS

• Full range: 4"

#### **FEATURES**

- AES/program power: 3/6W
- Input 100 V: 1.5/3W

#### ACOUSTICAL SPECIFICATIONS

- Sensitivity: 90dB @1W/1m (free field)
- Constant voltage: 70/100 V
- Frequency response: 160÷20.000Hz (±3dB)

## INPUT/OUTPUT CONNECTORS

• Input signal: terminal with wire

### **PHYSICAL**

Weight: 0.35kg

## AIR12TCOAX - Technical Drawings







## COMPACT44T - Technical Drawings



## COMPACT55T - Technical Drawings



## COMPACT66T - Technical Drawings