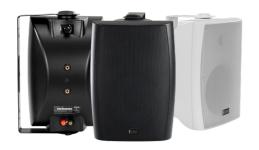

# COMPACT55T

40-20-10W/100V

#### LOUDSPEAKERS

System type: passive 2 way

## COMPONENTS

- Low frequency: 5.2"
- High frequency: 1.5"

#### **FEATURES**

- AES/program power: 40/80W
- Input 100 V: 10-20-40W

### **ACOUSTICAL SPECIFICATIONS**

- Sensitivity: 89dB @1W/1m (free field)
- Impedance: Low impedence 8 Ohm
- Constant voltage: 70/100 V
- Frequency response: 80÷18.000Hz (±3dB)

#### INPUT/OUTPUT CONNECTORS

• Input signal: screw terminal

#### **PHYSICAL**

- Dimensions (WxHxD): 165x302x172mm
- Weight: 3.40kg