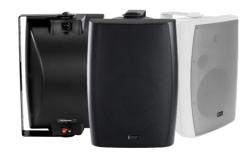

#### COMPACT66T

2-way Loudspeaker with bracket, 30W/8ohm or 60-30-15W/100V

#### LOUDSPEAKERS

System type: passive 2 way

#### **COMPONENTS**

- Low frequency: 6.5"
- High frequency: 1.5"

#### **FEATURES**

- AES/program power: 60/120W
- Input 100 V: 15-30-60W

#### **ACOUSTICAL SPECIFICATIONS**

- Sensitivity: 90dB @1W/1m (free field)
- Impedance: Low impedence 8 Ohm
- Constant voltage: 70/100 V
- Frequency response: 65÷18.000Hz (±3dB)

### INPUT/OUTPUT CONNECTORS

Input signal: screw terminal

#### **PHYSICAL**

- Dimensions (WxHxD): 205x344x202mm
- Weight: 3.80kg