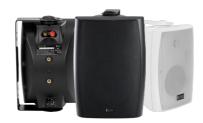

COMPACT44T

2-way Loudspeaker with bracket, 20W/8ohm or

2-way Loudspeaker with bracket, 15W/8ohm or 20-10-5W/100V

#### LOUDSPEAKERS

- System type: passive 2 way COMPONENTS
- Low frequency: 4"
- High frequency: 1.5"

#### **FEATURES**

- AES/program power: 20/40W
- Input 100 V: 5-10-20W

#### ACOUSTICAL SPECIFICATIONS

- Sensitivity: 87dB @1W/1m (free field)
- Impedance: Low impedence 8 Ohm
- Constant voltage: 70/100 V
- Frequency response: 80÷18.000Hz (±3dB)

#### INPUT/OUTPUT CONNECTORS

• Input signal: screw terminal

#### PHYSICAL

- Dimensions (WxHxD): 145x250x165mm
- Weight: 1.45kg