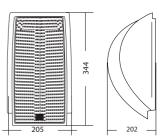

#### COMPACT88T

2-way loudspeaker with bracket, 60W/8ohm or 80-40-20W/100V

#### PHYSICAL

- Dimensions (WxHxD): 261x445x275mm
- Weight: 7.46kg