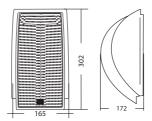

#### COMPACT66T

2-way Loudspeaker with bracket, 30W/8ohm or 60-30-15W/100V

#### **PHYSICAL**

- Dimensions (WxHxD): 205x344x202mm
- Weight: 3.80kg

## COMPACT66T - Technical Drawings