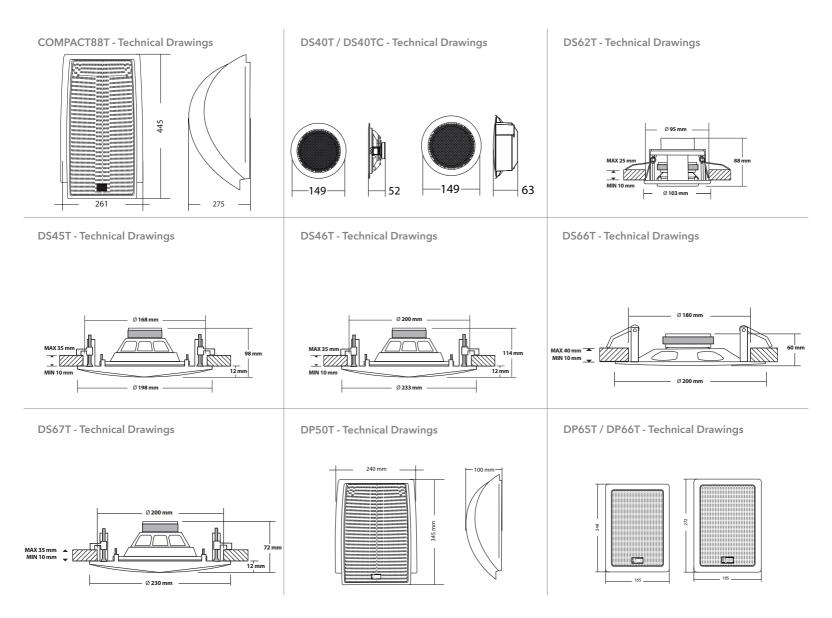

#### COMPACT88T

2-way loudspeaker with bracket, 60W/8ohm or 80-40-20W/100V

#### PHYSICAL

- Dimensions (WxHxD): 261x445x275mm
- Weight: 7.46kg

## DS40T

Micro speaker, ideal for high-fidelity sound reproduction designed for ceiling mounting.

## COMPACT44T - Technical Drawings