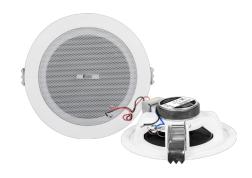

## DS40T

Micro speaker, ideal for high-fidelity sound reproduction designed for ceiling mounting.

#### LOUDSPEAKERS

System type: ceiling speaker

### COMPONENTS

• Full range: 4"

#### **FEATURES**

- AES/program power: 3/6W
- Input 100 V: 1.5/3W

#### ACOUSTICAL SPECIFICATIONS

- Sensitivity: 90dB @1W/1m (free field)
- Constant voltage: 70/100 V
- Frequency response: 160÷20.000Hz (±3dB)

## INPUT/OUTPUT CONNECTORS

• Input signal: terminal with wire

### **PHYSICAL**

Weight: 0.35kg