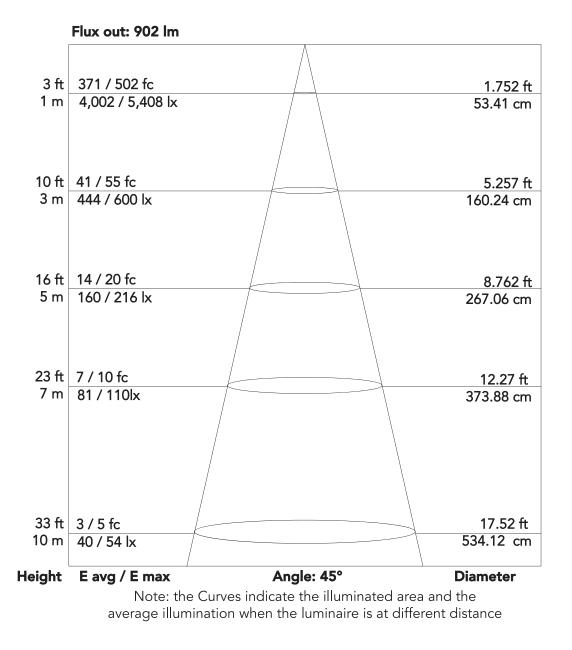

#### **Photometrics**

WEBSITE:www.prolights.it

MAIL: support@prolights.it

PixieWASHXB - Blue (6°)

280 W single lens RGB and Warm White moving wash luminaire