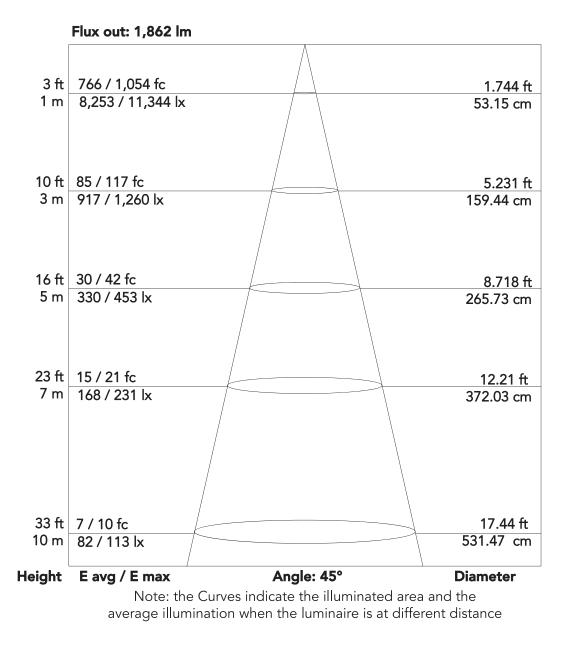

#### **Photometrics**

WEBSITE:www.prolights.it

MAIL: support@prolights.it

PixieWASHXB - Blue (6°)

280 W single lens RGB and Warm White moving wash luminaire