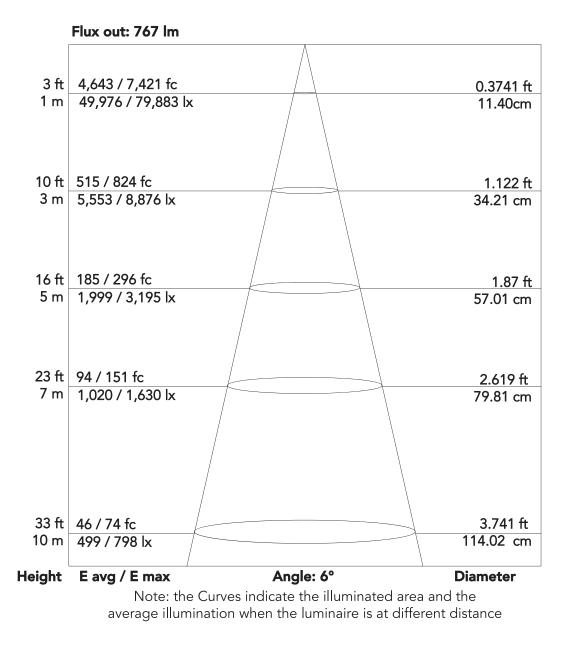

#### **Photometrics**

WEBSITE:www.prolights.it

MAIL: support@prolights.it

PixieWASHXB - Blue (6°)

280 W single lens RGB and Warm White moving wash luminaire