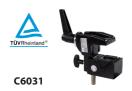

- · SWL (safe working load): 50kg
- · TUV approval
- · Captive M10 bolt
- Fits 48-51 mm diameter tubes / 10-30 mm board