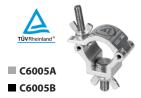

### Aluminium truss clamp

- SWL (safe working load): 500 kg
- Bolt size: M10 x 40 mm
- Fits 48 51 mm diameter tubes
- · High tensile aluminium