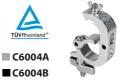

- SWL (safe working load): 250 kg
- Bolt size: M10 x 35 mm
- Fits 48 51 mm diameter tubes
- · High tensile aluminium