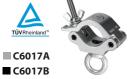

### Aluminium truss side-clamp

- SWL (safe working load): 500 kg
- Bolt size: M10 x 40 mm
- Fits 48-51 mm diameter tubes
- · High tensile aluminium