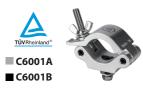

### Aluminium truss clamp

- SWL (safe working load): 500 kg
- Bolt size: M10 x 40 mm
- Fits 48 51 mm diameter tubes
- · High tensile aluminium