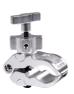

## Light-weight steel truss clamp, slim design

- SWL (safe working load): 40 kg
- Bolt size: M10 x 40 mm
- Fits 35-51 mm diameter tubes

Clamp manufactured from die-cast aluminium for light-weight equipment (SWL 200 kg), compatible tubes of 48-51 mm. The design has been conceived to eliminate truss damage usually associated with steel hook clamps and grants a faster mounting through two turns of the knob

SWL (safe working load): 200 kg TUV approval Bolt size: M10 x 35 mm Fits 48 - 51 mm diameter tubes