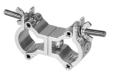

#### Aluminium truss double-clamp

- SWL (safe working load): 500 kg
- Fits 48-51 mm diameter tubes
- · High tensile aluminium

Aluminium truss clamp designed to allow one person to hang heavy luminaires, through the automatic closing of the trigger