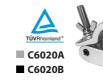

#### Aluminium truss double-clamp

- SWL (safe working load): 500 kg
- Fits 48-51 mm diameter tubes
- · High tensile aluminium

Aluminium truss clamp designed to allow one person to hang heavy luminaires, through the automatic closing of the trigger