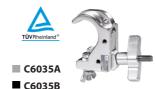

### Aluminium truss clamp

- SWL (safe working load): 75 kg
- Bolt size: M10 x 35 mm
- Fits 32-35 mm diameter tubes
- · High tensile aluminium

■ C6006A ■ C6006B