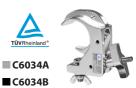

#### Aluminium truss double-clamp

- SWL (safe working load): 50 kg
- Fits 32-35 mm diameter tubes
- · High tensile aluminium

Clamp manufactured from die-cast aluminium for light-weight equipment (SWL 75 kg), compatible tubes of 32-35 mm. The design has been conceived to eliminate truss damage usually associated with steel hook clamps and grants a faster mounting through two turns of the knob

- SWL (safe working load): 75 kg
- TUV approval
- Bolt size: M8 x 30 mm
- Fits 32-35 mm diameter tubes