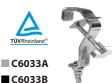

### Aluminium truss clamp

- SWL (safe working load): 75 kg
- Bolt size: M10 x 35 mm
- Fits 32-35 mm diameter tubes
- · High tensile aluminium

■ C6006A ■ C6006B