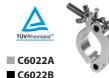

#### Aluminium truss double-clamp

- SWL (safe working load): 500 kg
- Fits 48-51 mm diameter tubes
- · High tensile aluminium

Aluminium truss clamp designed to allow one person to hang heavy luminaires, through the automatic closing of the trigger