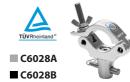

### Aluminium truss clamp

- SWL (safe working load): 500 kg
- Bolt size: M10 x 40 mm
- Fits 48 51 mm diameter tubes
- · High tensile aluminium