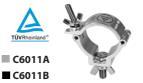

# Aluminium truss clamp, slim design

- · AWL (safe working load): 200 kg
- · Half spigot, bolt, pin
- Bolt size: M10 x 40 mm
- Fits 48 51 mm diameter tubes
- · High tensile aluminium

Superclamps are pressured diecast aluminium clamps capable of clamping any surface from 13 mm flat to 50 mm diameter poles. Rubber grip pads prevent damage to surfaces. Supplied with a wedge to grip flat surfaces. There is a full range of snap in accessories to complement these versatile clamps.