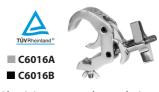

## Light-weight aluminium truss double-clamp, slim design

- SWL (Safe working load): 100 kg
- Fits 48-51 mm diameter tubes
- High tensile aluminium

Aluminium truss clamp designed to allow one person to hang heavy luminaires, through the automatic closing with the weight of the object being hung