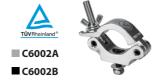

### Aluminium truss side-clamp

- SWL (safe working load): 500 kg
- Bolt size: M10 x 40 mm
- Fits 48-51 mm diameter tubes
- · High tensile aluminium