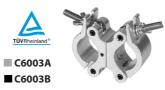

#### Aluminium truss double-clamp

- SWL (safe working load): 500 kg
- Fits 48-51 mm diameter tubes
- · High tensile aluminium

Aluminium truss clamp designed to allow one person to hang heavy luminaires, through the automatic closing of the trigger