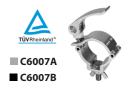

### Aluminium truss side-clamp

- SWL (safe working load): 500 kg
- Bolt size: M10 x 40 mm
- Fits 48-51 mm diameter tubes
- · High tensile aluminium