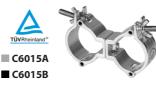

## Light-weight aluminium truss clamp, slim design

- SWL (safe working load): 100 kg
- Bolt size: M10 x 35 mm
- Fits 48 51 mm diameter tubes
- · High tensile aluminium