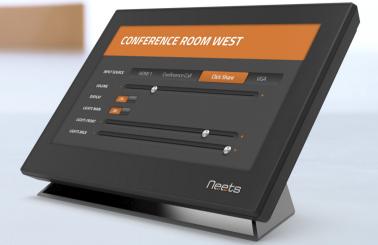

# Make life easier for presenters with one simple touch

The Neets Touch Panel™ is a stunning 7 inch wall or table mounted touch panel enabling intuitive control of a all your AV equipment.

Imagine a presenter entering a conference room or lecture hall without having to worry about where the remote control is, how to dim the lights, activate the blinds and turn up the volume.

With Neets Touch Panel™ you can control the entire room from one place. The interface can be completely customized to your needs and

company design guides, or you can choose between various pre-designed templates.

The Touch Panel provides users with touch control of a multitude of AV equipment

The Touch Panel has a proximity sensor that detects presence nearby