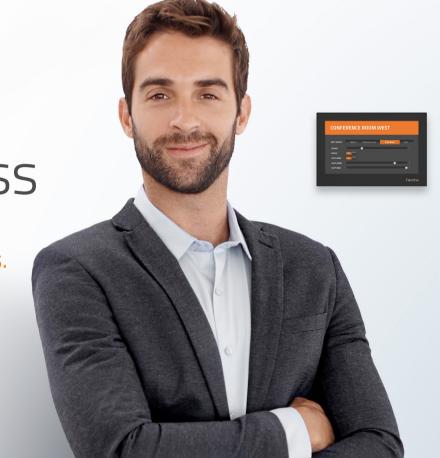

# Make life easier for presenters with one simple touch

The Neets Touch Panel™ is a stunning 7 inch wall or table mounted touch panel enabling intuitive control of a all your AV equipment.

Imagine a presenter entering a conference room or lecture hall without having to worry about where the remote control is, how to dim the lights, activate the blinds and turn up the volume.

The Touch Panel provides users with touch control of a multitude of AV equipment

The Touch Panel has a proximity sensor that detects presence nearby