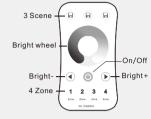

### Model: R6 4 zone DIM remoter

On/Off: Short press turn on/off current zone light, long press 2s turn off all zone light. 1,2,3,4 zone: Short press select and turn on zone light.

long press 2s turn off zone light. Continuous short press multiple zone key, can synchronous select multiple zone. Bright wheel: Touch to change current zone brightness.

Bright+/-: Adjust brightness, short press 10 levels. long press 1-5s continuous 256 levels adjustment.

3 Scene: Short press run the scene, long press 2s save. 4 zone run or save synchronously.

R6 is default as 4 zone dimming remoter, also can be used as single zone 4 channel dimming remoter.

On/Off + Zone4: Long press 2s set as 4 channel dimming remoter, match with one receiver of 4 channel. such as V4 or C4 controller.

On/Off + Zone1: Long press 2s set as 4 zone dimming remoter, match with four receivers.