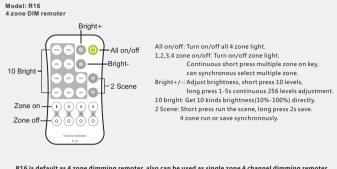

R16 is default as 4 zone dimming remoter, also can be used as single zone 4 channel dimming remoter.

All on/off + Zone4 on: Long press 2s set as 4 channel dimming remoter, match with one receiver of 4 channel, such as V4 or C4 controller.

All on/off + Zone4 off: Long press 2s set as 4 zone dimming remoter, match with four receivers.