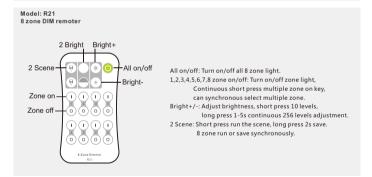

### Model: R6 4 zone DIM remoter

On/Off: Short press turn on/off current zone light, long press 2s turn off all zone light. 1,2,3,4 zone: Short press select and turn on zone light.

long press 2s turn off zone light. Continuous short press multiple zone key, can synchronous select multiple zone. Bright wheel: Touch to change current zone brightness.

Bright+/-: Adjust brightness, short press 10 levels. long press 1-5s continuous 256 levels adjustment.

3 Scene: Short press run the scene, long press 2s save. 4 zone run or save synchronously.

R6 is default as 4 zone dimming remoter, also can be used as single zone 4 channel dimming remoter.