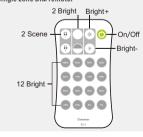

### Model: R11 Single zone DIM remoter

On/Off: Turn on/off light.

Bright+/-: Adjust brightness, short press 10 levels, long press 1-5s continuous 256 levels adjustment. 2 Bright: Get 100% or 50% brightness directly. 12 Brightness: Get 12 kinds brightness(1%-100%) directly. 2 Scene: Short press run the scene, long press 2s save.