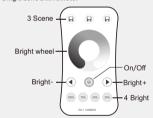

### Model: R11 Single zone DIM remoter

On/Off: Turn on/off light.

Bright+/-: Adjust brightness, short press 10 levels, long press 1-5s continuous 256 levels adjustment. 2 Bright: Get 100% or 50% brightness directly. 12 Brightness: Get 12 kinds brightness(1%-100%) directly. 2 Scene: Short press run the scene, long press 2s save.

R16 is default as 4 zone dimming remoter, also can be used as single zone 4 channel dimming remoter.

All on/off + Zone4 on: Long press 2s set as 4 channel dimming remoter, match with one receiver of 4 channel, such as V4 or C4 controller.

All on/off + Zone4 off: Long press 2s set as 4 zone dimming remoter, match with four receivers.