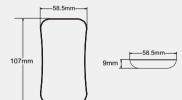

R11.R16.R21:12 months

- Remote distance: 30m
- Working temperature: -30°C~55°C
- Dimension: L107×W58.5×H9mm
- Weight: 34g

# Dimension