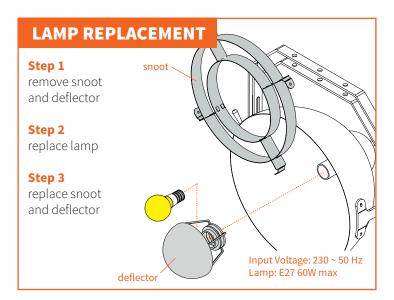

## **VINTAGE LUMINAIRE 60W MKII POWERCON**

## **USER MANUAL**

Admiral Staging the Netherlands www.admiralstaging.com +31 534 301 201



## MAINTENANCE

Clean the Vintage luminaire with a cloth and a soft detergent. Please do not use aggressive cleaning agents such as solvents and/or corrosive substances. After cleaning the product, dry it with a soft cloth. For safety reasons, the product must be checked regularly for dirt, damages, loss and corrosion. By wear and or mis-sing of the proper components this product should be immediately taken out of service. Consult your supplier for advise.

Repair / maintenance is only permitted by a qualified person. In case of doubt, consult your supplier.