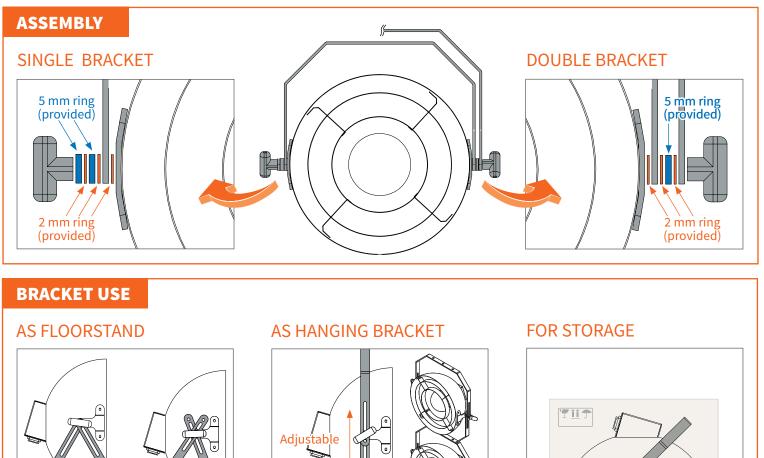

## **VINTAGE LUMINAIRE 60W MKII POWERCON**

## **USER MANUAL**

Admiral Staging the Netherlands www.admiralstaging.com +31 534 301 201



## MAINTENANCE

Clean the Vintage luminaire with a cloth and a soft detergent. Please do not use aggressive cleaning agents such as solvents and/or corrosive substances. After cleaning the product, dry it with a soft cloth. For safety reasons, the product must be checked regularly for dirt, damages, loss and corrosion. By wear and or mis-sing of the proper components this product should be immediately taken out of service. Consult your supplier for advise.

Repair / maintenance is only permitted by a qualified person. In case of doubt, consult your supplier.