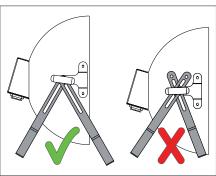

## **VINTAGE LUMINAIRE 60W MKII POWERCON**

## **USER MANUAL**

Admiral Staging the Netherlands www.admiralstaging.com +31 534 301 201



## MAINTENANCE

Clean the Vintage luminaire with a cloth and a soft detergent. Please do not use aggressive cleaning agents such as solvents and/or corrosive substances. After cleaning the product, dry it with a soft cloth. For safety reasons, the product must be checked regularly for dirt, damages, loss and corrosion. By wear and or mis-sing of the proper components this product should be immediately taken out of service. Consult your supplier for advise.

Repair / maintenance is only permitted by a qualified person. In case of doubt, consult your supplier.