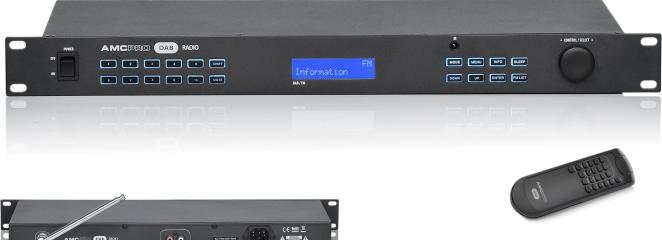

## DAB RADIO

DAB RADIO - rack mount professional music player with built-in DAB and FM tuners. These professional player can be used 24 hours a day 7 days a week. Radio tuner has 20 radio presets, RDS. IR remote control is included in delivery with each player.