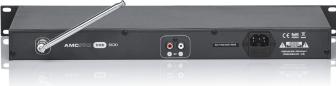

## DAB RADIO

DAB RADIO - rack mount professional music player with built-in DAB and FM tuners. These professional player can be used 24 hours a day 7 days a week. Radio tuner has 20 radio presets, RDS. IR remote control is included in delivery with each player.