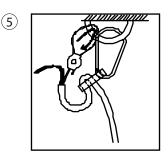

## Package contains:

- 1. Dome
- Spring hook
- 3. Cable clip
- 4. Clamp for the wire rope
- 5. Eye bolt

1 pc.

1 pc.

1 pc.

- (1) Put the plastic cap on the wire.
- (2) Mount the cable clip on the wire.
- 3 Place the spring hook in the hole of cable clip.
- (4) Mount the eye bolt in the ceilings and fix spring hook on it.
- (5) Make the loop in the end of the wire rope and fix the clamp.
- 6 Lift the dome to hide the mounting hardware. Gently tighten up the screw in a dome to prevent slip.