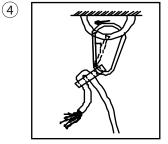

## Package contains:

- 1. Dome
- Spring hook
- 3. Cable clip
- 4. Clamp for the wire rope
- 5. Eye bolt

1 pc.

1 pc.

1 pc.

- (1) Put the plastic cap on the wire.
- (2) Mount the cable clip on the wire.
- 3 Place the spring hook in the hole of cable clip.
- (4) Mount the eye bolt in the ceilings and fix spring hook on it.
- (5) Make the loop in the end of the wire rope and fix the clamp.
- 6 Lift the dome to hide the mounting hardware. Gently tighten up the screw in a dome to prevent slip.