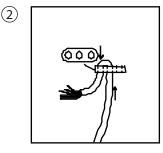

## Package contains:

- 1. Dome
- Spring hook
- 3. Cable clip
- 4. Clamp for the wire rope
- 5. Eye bolt

1 pc.

1 pc.

1 pc.

- (1) Put the plastic cap on the wire.
- (2) Mount the cable clip on the wire.
- 3 Place the spring hook in the hole of cable clip.
- (4) Mount the eye bolt in the ceilings and fix spring hook on it.
- (5) Make the loop in the end of the wire rope and fix the clamp.
- 6 Lift the dome to hide the mounting hardware. Gently tighten up the screw in a dome to prevent slip.