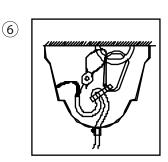

## Package contains:

- 1. Dome
- Spring hook
- 3. Cable clip
- 4. Clamp for the wire rope
- 5. Eye bolt

1 pc.

1 pc.

1 pc.

- (1) Put the plastic cap on the wire.
- (2) Mount the cable clip on the wire.
- 3 Place the spring hook in the hole of cable clip.
- (4) Mount the eye bolt in the ceilings and fix spring hook on it.
- (5) Make the loop in the end of the wire rope and fix the clamp.
- 6 Lift the dome to hide the mounting hardware. Gently tighten up the screw in a dome to prevent slip.