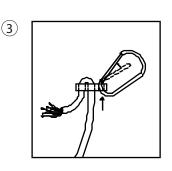

## Package contains:

- 1. Dome
- Spring hook
- 3. Cable clip
- 4. Clamp for the wire rope
- 5. Eye bolt

1 pc.

1 pc.

1 pc.

- (1) Put the plastic cap on the wire.
- (2) Mount the cable clip on the wire.
- 3 Place the spring hook in the hole of cable clip.
- (4) Mount the eye bolt in the ceilings and fix spring hook on it.
- (5) Make the loop in the end of the wire rope and fix the clamp.
- 6 Lift the dome to hide the mounting hardware. Gently tighten up the screw in a dome to prevent slip.