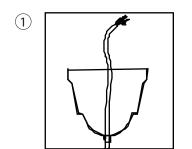

## Package contains:

- 1. Dome
- Spring hook
- 3. Cable clip
- 4. Clamp for the wire rope
- 5. Eye bolt

1 pc.

1 pc.

1 pc.

- (1) Put the plastic cap on the wire.
- (2) Mount the cable clip on the wire.
- 3 Place the spring hook in the hole of cable clip.
- (4) Mount the eye bolt in the ceilings and fix spring hook on it.
- (5) Make the loop in the end of the wire rope and fix the clamp.
- 6 Lift the dome to hide the mounting hardware. Gently tighten up the screw in a dome to prevent slip.