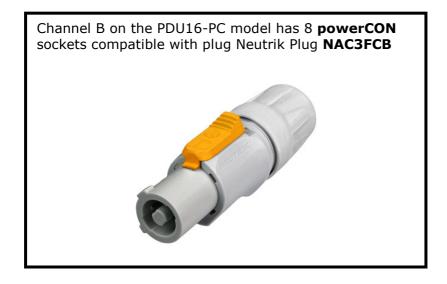

### **NEUTRIK POWERCON CONNECTOR GUIDE**

Circuit B

**Output** 8 Neutrik powerCon sockets with a Maximum Combined Load 16A.

**Protection** Illuminated Circuit Breaker 16A overload protection

LCD Monitor LCD Power Monitor giving Voltage, Current , Power, Energy Levels & Overload Alarm.