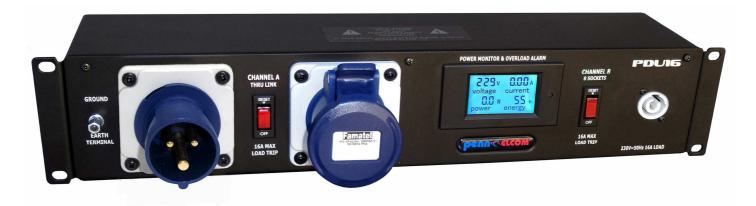

#### **2U Rack Mounting PDU with Over Load Protection & Power Monitoring**

2U high Horizontal Mounting Unit is designed to provide a versatile hook-up for the distribution of AC power within Multimedia Theatre & Touring rack applications.

# Circuit A

Main Input C-FORM 240V 16A IP44 Panel Mount Appliance Inlet

**Protection** Illuminated Circuit Breaker overload protection between dual 16A sockets

Output C-FORM 240V 16A IP44 Panel Mount Appliance Outlet

Circuit B

**Output** 8 Neutrik powerCon sockets with a Maximum Combined Load 16A.

**Protection** Illuminated Circuit Breaker 16A overload protection

LCD Monitor LCD Power Monitor giving Voltage, Current , Power, Energy Levels & Overload Alarm.

Earth Link M4 Screw Terminal for Rack Grounding

Usage

Nominal Voltage: 110V-240V

Usable Voltages 110V~240V full range Frequency: 50/60HZ full range

Max. A/C Output: Current 16A

Case Size: 88 x 140 x 430mm (O.A.483mm)

# **Power Monitoring Features**

#### **Functions**

- 1. Electrical parameter measurement function (voltage, current, active power, energy)
- 2. Overload alarm function (over power alarm threshold, backlight and power flashing to alarm).
- 3. Power alarm threshold preset function (can set power alarm threshold).
- 4. The reset function of energy key.
- 5. Stores data when powered off.
- 6. Backlight function.