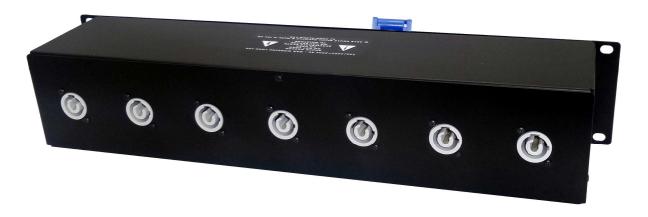

Circuit B

**Output** 8 Neutrik powerCon sockets with a Maximum Combined Load 16A.

**Protection** Illuminated Circuit Breaker 16A overload protection

LCD Monitor LCD Power Monitor giving Voltage, Current , Power, Energy Levels & Overload Alarm.