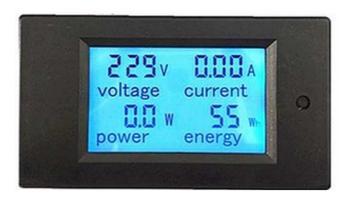

Circuit B

**Output** 8 Neutrik powerCon sockets with a Maximum Combined Load 16A.

**Protection** Illuminated Circuit Breaker 16A overload protection

LCD Monitor LCD Power Monitor giving Voltage, Current , Power, Energy Levels & Overload Alarm.

#### **Functions**

- 1. Electrical parameter measurement function (voltage, current, active power, energy)
- 2. Overload alarm function (over power alarm threshold, backlight and power flashing to alarm).
- 3. Power alarm threshold preset function (can set power alarm threshold).
- 4. The reset function of energy key.
- 5. Stores data when powered off.
- 6. Backlight function.