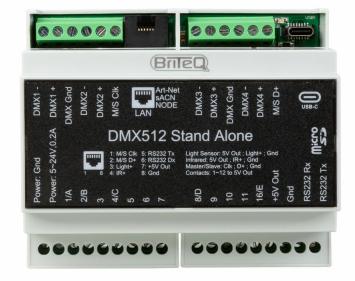

## **FEATURES**

- 1024 Channel DMX interface with ETHERNET port for Local Area Network (LAN, WLAN).
  - Can be used with the Wi-Light APP from a mobile device (Android + iOS) Video 'Wi-Light 2 APP'
  - 1024 output channels when used with a computer
  - Multizone 1024 output channels when used standalone without computer
- 30 minutes of Lighting, Audio and Video timeline synchronization with Pro DMX software
- Works with the Chromateq Led Player, Pro DMX, Pixxem, Studio DMX and Wi-Light 2 software (included).
- Functions and control in standalone mode:
  - Art-Net and sACN from SD card (including triggers)
  - Node to decode Art-Net and sACN to DMX (4 universes)
  - Automatic Real Time Clock triggering for different scenes (day, week, month, year)
  - External Triggering via 12 smart contacts
  - RS232 In/Out (16 characters for RS232 triggers, commands or orders)
  - UDP / Ethernet triggers and commands (from SDK)
  - Default start scene, scene priority, cross fade time
  - Total control via the Wi-Light 2 app (Android + iOS)
  - Multiple Zone control: 10 different programs can run simultaneously
  - Master/Slave mode for up to 64 interfaces connected together
  - An optional external infra-red receiver can be connected to the unit (LD-512Kit-IR = IR receiver + 2 remote controllers)
- Micro SD card slot for memory extension
   Power supply: 5-24V, 0.2A input or 5V DC via USB-C

**Control : Protocol** Art-Net, sACN, DMX

**Control : programmable Control : upgradable software Control : maximum DMX channels**1024

**Connections : input** screw terminal block (dmx), usb,

RI45

**Connections : output** screw terminal block (dmx)