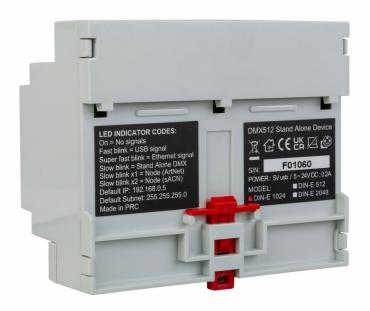

## **FEATURES**

- 1024 Channel DMX interface with ETHERNET port for Local Area Network (LAN, WLAN).
  - Can be used with the Wi-Light APP from a mobile device (Android + iOS) Video 'Wi-Light 2 APP'
  - 1024 output channels when used with a computer
  - Multizone 1024 output channels when used standalone without computer
- 30 minutes of Lighting, Audio and Video timeline synchronization with Pro DMX software
- Works with the Chromateq Led Player, Pro DMX, Pixxem, Studio DMX and Wi-Light 2 software (included).
- Functions and control in standalone mode:
  - Art-Net and sACN from SD card (including triggers)
  - Node to decode Art-Net and sACN to DMX (4 universes)
  - Automatic Real Time Clock triggering for different scenes (day, week, month, year)
  - External Triggering via 12 smart contacts
  - RS232 In/Out (16 characters for RS232 triggers, commands or orders)
  - UDP / Ethernet triggers and commands (from SDK)
  - Default start scene, scene priority, cross fade time
  - Total control via the Wi-Light 2 app (Android + iOS)
  - Multiple Zone control: 10 different programs can run simultaneously
  - Master/Slave mode for up to 64 interfaces connected together
  - An optional external infra-red receiver can be connected to the unit (LD-512Kit-IR = IR receiver + 2 remote controllers)
- Micro SD card slot for memory extension
   Power supply: 5-24V, 0.2A input or 5V DC via USB-C