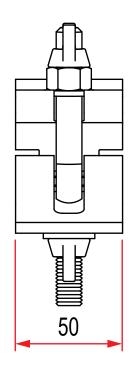

## Low Profile Hook Clamp

| A low profile half coupler supplied with fixing kit |                                                                                            |
|-----------------------------------------------------|--------------------------------------------------------------------------------------------|
| Part Nos                                            | T58600 - Polished<br>T58601 - Powder Painted Satin Black                                   |
| Tube Diameter                                       | Ø48 - 51mm                                                                                 |
| Materials                                           | Main Body - AW6082 T6 Aluminium<br>Roll Pins - Stainless Steel<br>Eyebolt Assy - Grade 8.8 |
| Max Tightening<br>Torque                            | 30Nm                                                                                       |
| Fixings                                             | M12x45 Countersunk Bolt & Wing Nut                                                         |
| WLL                                                 | 500Kg Vertical Load                                                                        |
| Weight                                              | 0.57Kg                                                                                     |
| Factor of Safety                                    | 5:1                                                                                        |
| Approval                                            | TÜV Approved                                                                               |