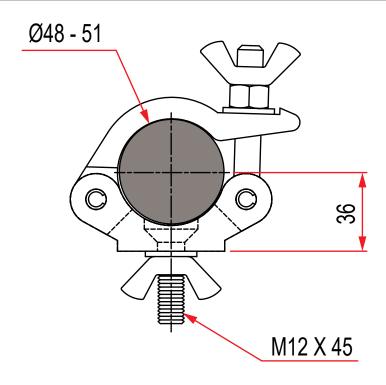

## Low Profile Hook Clamp

| A low profile half coupler supplied with fixing kit |                                                                                            |
|-----------------------------------------------------|--------------------------------------------------------------------------------------------|
| Part Nos                                            | T58600 - Polished<br>T58601 - Powder Painted Satin Black                                   |
| Tube Diameter                                       | Ø48 - 51mm                                                                                 |
| Materials                                           | Main Body - AW6082 T6 Aluminium<br>Roll Pins - Stainless Steel<br>Eyebolt Assy - Grade 8.8 |
| Max Tightening<br>Torque                            | 30Nm                                                                                       |
| Fixings                                             | M12x45 Countersunk Bolt & Wing Nut                                                         |
| WLL                                                 | 500Kg Vertical Load                                                                        |
| Weight                                              | 0.57Kg                                                                                     |
| Factor of Safety                                    | 5:1                                                                                        |
| Approval                                            | TÜV Approved                                                                               |