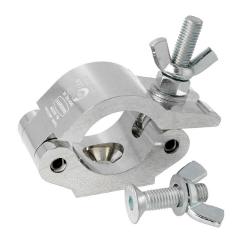

## Low Profile Hook Clamp

| A low profile half coupler supplied with fixing kit |                                                                                            |
|-----------------------------------------------------|--------------------------------------------------------------------------------------------|
| Part Nos                                            | T58600 - Polished<br>T58601 - Powder Painted Satin Black                                   |
| Tube Diameter                                       | Ø48 - 51mm                                                                                 |
| Materials                                           | Main Body - AW6082 T6 Aluminium<br>Roll Pins - Stainless Steel<br>Eyebolt Assy - Grade 8.8 |
| Max Tightening<br>Torque                            | 30Nm                                                                                       |
| Fixings                                             | M12x45 Countersunk Bolt & Wing Nut                                                         |
| WLL                                                 | 500Kg Vertical Load                                                                        |
| Weight                                              | 0.57Kg                                                                                     |
| Factor of Safety                                    | 5:1                                                                                        |
| Approval                                            | TÜV Approved                                                                               |