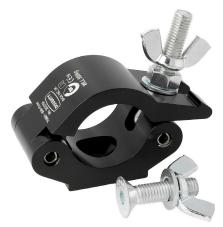

## Low Profile Hook Clamp

| A low profile half coupler supplied with fixing kit |                                                                                            |
|-----------------------------------------------------|--------------------------------------------------------------------------------------------|
| Part Nos                                            | T58600 - Polished<br>T58601 - Powder Painted Satin Black                                   |
| Tube Diameter                                       | Ø48 - 51mm                                                                                 |
| Materials                                           | Main Body - AW6082 T6 Aluminium<br>Roll Pins - Stainless Steel<br>Eyebolt Assy - Grade 8.8 |
| Max Tightening<br>Torque                            | 30Nm                                                                                       |
| Fixings                                             | M12x45 Countersunk Bolt & Wing Nut                                                         |
| WLL                                                 | 500Kg Vertical Load                                                                        |
| Weight                                              | 0.57Kg                                                                                     |
| Factor of Safety                                    | 5:1                                                                                        |
| Approval                                            | TÜV Approved                                                                               |