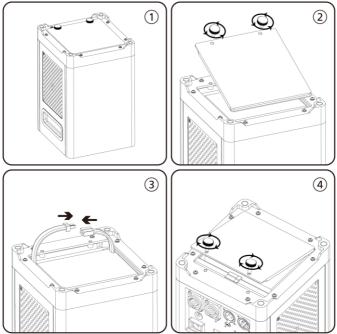

#### 1. Connect SPARKULAR MOBILE with battery

For safety, the battery of SPARKUALR MOBILE is disconnected from the machine. After unbox the machine, please follow below steps to connect the battery with machine.

①Turn the machine upside down

② Remove the screws of the bottom plate.

3 Take out the wires and connect. (Make sure POWER SWITCH of macine stays at OFF status when connecting)

4 Put the wire back and cover the bottom plate, screw tight the screws.