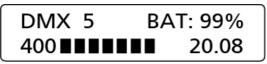

## **△** Interface

1. Main Interface

First line Left Side: Display DMX address is "5"

First line Right Side: Display the current remaining battery power

Second line Left Side: Display the present inner core temperature and the temperature progress bar

Second line Right Side: Display remaining time is 20 minutes and 8 seconds