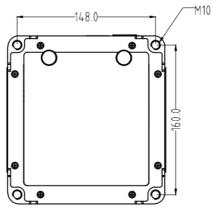

e) SPARKULAR<sup>®</sup> MOBILE can also be installed on truss through four M10 screw hole at the bottom.