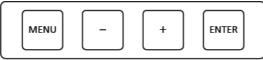

#### 2. Control button area

- **MENU:** Short press to switch interface, press and hold for 3 seconds can switch to the advanced setup interface
- -: Parameters down
- +: Parameters up
- ENTER: Confirm and save parameters.

**Note:** If there is no button operation within 15 seconds, the display will automatically switch to the main interface.