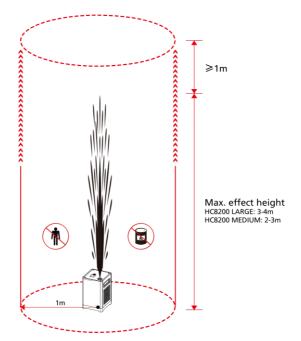

#### Safety Distance

- \ Keep audience and flammable material at a minimum distance of 1m from SPARKULAR<sup>®</sup> MOBILE.
- \ Make sure sparks shoot out from SPARKULAR<sup>®</sup> MOBILE can NOT touch any objects. And keep a clearance with minimum 1m from the setting maximum effect height.
- \In windy environment, increase the safety distance according to the wind direction and speed.
- \ The safety zone area changes accordingly when machine installed in tilt position. Please increase the safety distance in the direction which machine tilt.
- \ Sparks and consumables from the machine can lead to serious eye injury. Always wear safety goggles when enter the safety zone.

## △ Technical Specifications

**DIMENSION:** 168×180×257mm \WEIGHT: 6kg **\ CHASSIS MATERIAL:** FLAME RETARDANT ABS AND ALUMINUM **VOLTAGE:** AC 100-240V 50/60Hz **WORK POWER: 100W BATTERY:** LITHIUM ION BATTERY(10000mAh @25.2V) **HEATING TIME: 2 MINS STANDY TIME:** >144h(NO HEATING TIME) >3h (HEATED) ١ **CHARGING TIME:** 5h (MAXIMUM CHARGING TIME) \TEMPERTURE: -10°C~50°C \ EFFECT HEIGHT: 2-3m (MEDIUM), 3-4m (LARGE) **SPRAYING DIRECTION: VERTICAL UP** \ HOPPER CAPACITY: 100g **CONSUMABLE CONSUMPTION:** 15g/min \ INTERFACE: 3-pin XLR, POWER IN/OUT **CONTROL:** DMX 2 CHANNELS, 2.4GHz WIRELESS, 433 MHz WIRELESS

#### 3. Fill SPARKULAR® MOBILE

- a) Open powder bags and fill the feeding hopper. Hopper capacity of SPARKULAR<sup>®</sup> MOBILE is 100g.
- b) Choose correct consumable according to the application scenario. HC8200 LARGE will have some sparks drop on ground, suggest HC8200 MEDIUM or SMALL for indoor use.
- c) Maximum effect height for HC8200 LARGE is 4m, HC8200 MEDIUM is 3m.
- d) Make sure the lid of hopper is locked tight after filling.