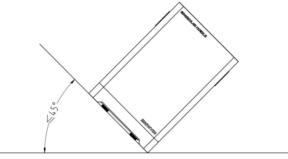

#### 2. Install SPARKULAR® MOBILE

- a) Horizontal installation is preferred for SPARKULAR<sup>®</sup> MOBILE. If need to installed SPARKULAR<sup>®</sup> MOBILE in angles, please turn the Tip over to OFF status first, maximum firing angle is 45 ° and can only be angled to the right side as below picture.
- b) Make sure the machine is securely installed to avoid tipping.
- c) The safety zone area shifts accordingly when machine installed in tilt position. Please increase the safety distance in the direction which machine tilt.
- d) Check carefully the output nozzle of each machine, make sure the output nozzle is in good shape and there is no powder aggregate.