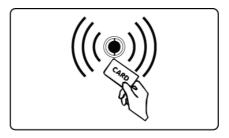

#### 3. RFID area

The consumables come with an identification card, which is used for swiping to identify the parameters and types of consumables.

Please note that the card can increase specific working time for a single machine. The RFID card is disposable, one card can only use one time.

Each RFID card come with 50g package HC8200 can increase single machine 4min working time, the maximum recharge time for SPARKULAR<sup>®</sup> MOBILE is 30min, when time remain reached 30min, please don't swipe anymore RFID card.