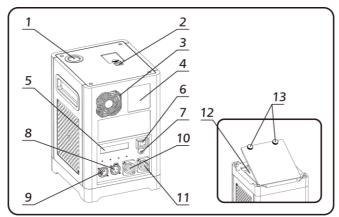

## △ Structure of SPARKULAR<sup>®</sup> MOBILE

- 1.Output Nozzle
- 2.Feeding Hopper Lid
- 3.Cooling Fan
- 4.Swipe area
- 5.LCD Screen
- 6.Power Switch
- 7.DC 5V Output
- 8.DMX OUT
- 9.DMX IN
- 10.POWER IN
- 11.POWER OUT
- 12.Battery
- 13.Hand Screws of battery compartment