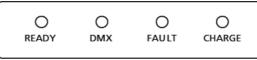

## △ Operation Panel

1. LED display area

READY: After turn on machine, it will automatically preheat around 2 minutes, when the

"READY" green light turns from flashing into long on, indicates that the machine is ready to work.

**DMX:** Flashing shows that DMX signal or wireless signal is connected, otherwise is without signal.

FAULT: When any malfunction, the indicate light turn on.

**CHARGE:** The charging indicator light. RED - charging, GREEN - charging is complete. **Note:** The CHARGE indicator light will work when the power cord is connected, regardless of whether the device is powered on or off.