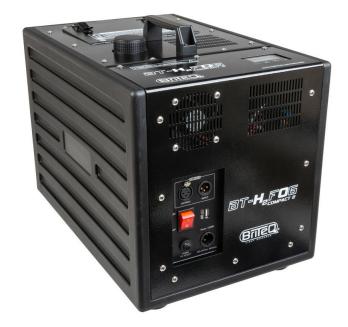

**Control : Modes** standalone timer, remote, DMX **Control : Type included remote** Wireless Remote Controller

Control : minimum DMX channels2Control : maximum DMX channels2Fx : liquid type5moke

Fx: tank capacity in L

Connections: input

1.8L Low Fog Fluid + 7.5L Water
3 pin XLR, wireless DMX optional,
PowerCon® or compatible

Connections: output 3 pin XLR

Brand BRITEQ

**EANCode** 5420025647526

**SKU** B04752