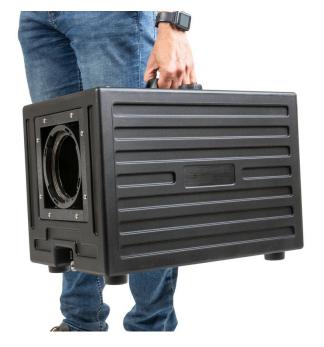

### TECHNICAL SPECIFICATIONS

**General : Dimensions (cm)**  $47 \times 31 \times 40 \text{ (L } \times \text{W} \times \text{H)}$ 

**General: Weight (kg)** 15.6

**General : Powerinput** AC 230V, 50Hz

General : Energy LabelNoGeneral : Power consumption W1250General : ColorblackGeneral : DisplayLCDGeneral : IP ratingindoor