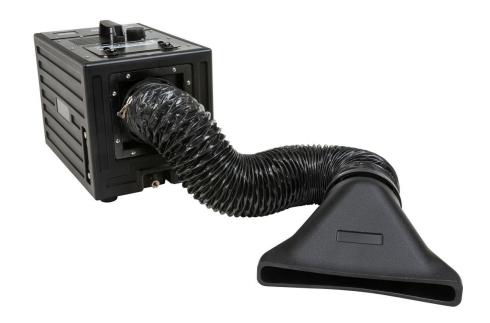

#### DESCRIPTION

Ultrasonic 1250W Low Fog machine

#### **FEATURES**

- > Ultrasonic 1250W Low Fog machine.
- > The powerful ultrasonic element converts the combination of smoke fluid and water into a large amount of beautiful low-lying fog.
- > No more hassle with expensive and hard to find CO<sub>2</sub> dry ice!
- > The black hose is equipped with a "fast click-on" system to significantly reduce installation time!
- > Adjustable fog output and fan speed:
  - > Via 2 DMX channels
  - > Via the on board control panel with LCD-display and timer
- > Prepared for wireless DMX: just plug-in an optional WTR-DMX DONGLE!
- > Wireless RF remote included.