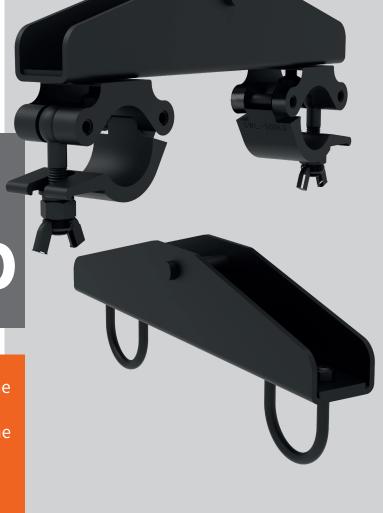

#### For temporary installations

Easily swap between truss constructions by using the Truss bracket with half couplers.

#### For fixed installations

Choose the Truss bracket with U-bolts for a reliable, permanent installation or when you need minimal space between the truss and the hoist.