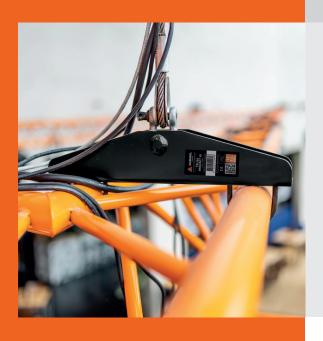

# TRUSS BRACKET 30

The Admiral Truss brackets are suitable for the lifting or suspending of truss 30 by motor or chain hoist. There are two types available, one for temporary installations and another for permanent ones. The Truss brackets come in black and have a powder coated finish.

#### ELL of 500 kg

Both Truss bracket types have a load limit of 500 kg.

www.admiralstaging.com