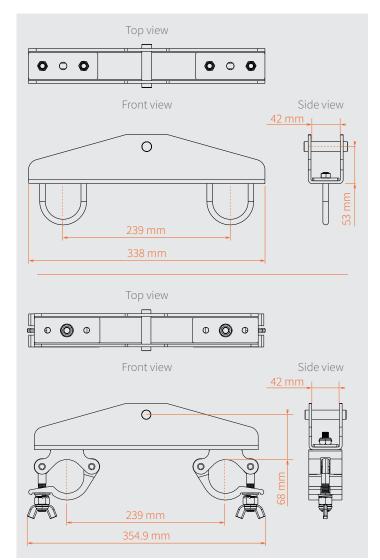

# **DIMENSIONS**

### **TRUSS BRACKET with U-bolts**

| Article code:                  | RIHBAD35                      |
|--------------------------------|-------------------------------|
| EAN:                           | 8720094420646                 |
| ELL:                           | 500 kg                        |
| Safety factor against failure: | 8:1                           |
| Material:                      | steel                         |
| Finish:                        | powder coated                 |
| Dimensions:                    | 338 x 62 x 162 mm (L x W x H) |
| Weight:                        | 1.57 kg                       |
| Colour:                        | black gloss 30%<br>(RAL 9005) |
|                                |                               |

TRUSS BRACKET with half couplers

|                                | •                             |
|--------------------------------|-------------------------------|
| Article code:                  | RIHBAD37                      |
| EAN:                           | 8720094420653                 |
| ELL:                           | 500 kg                        |
| Safety factor against failure: | 8:1                           |
| Material:                      | steel                         |
| Finish:                        | powder coated                 |
| Dimensions:                    | 355 x 62 x 165 mm (L x W x H) |
| Weight:                        | 3.0 kg                        |
| Colour:                        | black gloss 30%<br>(RAL 9005) |