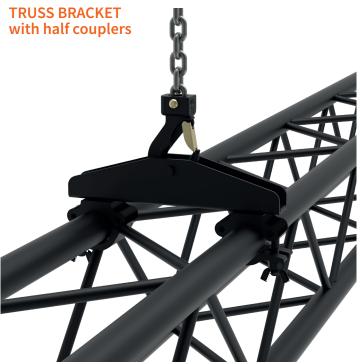

#### For temporary installations

Easily swap between truss constructions by using the Truss bracket with half couplers.

TRUSS BRACKET with half couplers

|                                | •                             |
|--------------------------------|-------------------------------|
| Article code:                  | RIHBAD37                      |
| EAN:                           | 8720094420653                 |
| ELL:                           | 500 kg                        |
| Safety factor against failure: | 8:1                           |
| Material:                      | steel                         |
| Finish:                        | powder coated                 |
| Dimensions:                    | 355 x 62 x 165 mm (L x W x H) |
| Weight:                        | 3.0 kg                        |
| Colour:                        | black gloss 30%<br>(RAL 9005) |