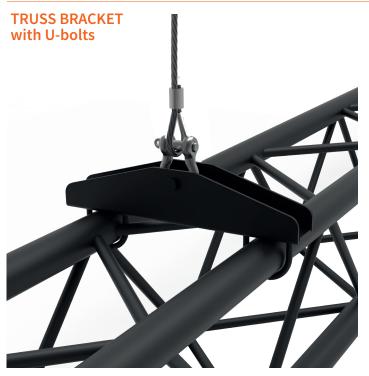

#### For fixed installations

Choose the Truss bracket with U-bolts for a reliable, permanent installation or when you need minimal space between the truss and the hoist.

### **TRUSS BRACKET with U-bolts**

| Article code:                  | RIHBAD35                      |
|--------------------------------|-------------------------------|
| EAN:                           | 8720094420646                 |
| ELL:                           | 500 kg                        |
| Safety factor against failure: | 8:1                           |
| Material:                      | steel                         |
| Finish:                        | powder coated                 |
| Dimensions:                    | 338 x 62 x 162 mm (L x W x H) |
| Weight:                        | 1.57 kg                       |
| Colour:                        | black gloss 30%<br>(RAL 9005) |
|                                |                               |