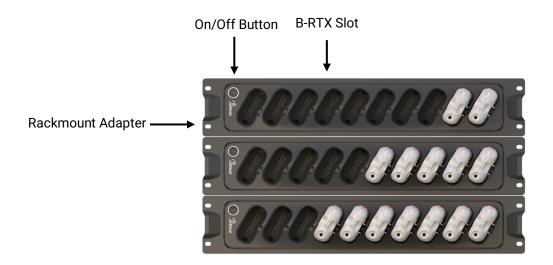

## CONTROLS

### 2. DUAL MOUNTING MODE

The B-SmartHive can be used in both desktop and rack-mount modes.

## **ORDERING OPTIONS**

| B-SmartHive         | Charging and configuration cradle for B-RTX, 10 slots |
|---------------------|-------------------------------------------------------|
| SmartHive Manager   | Basic B-SmartHive SW                                  |
| SmartHive Manager + | Advanced B-SmartHive SW                               |
| Rackmount adapter   | 19" Rack mounting adapter for the B-SmartHive         |
| Colors              | The B-SmartHive can be ordered in Black or White      |