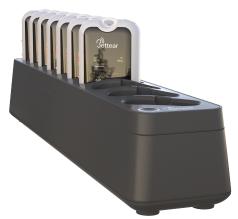

#### 1. SCALABLE DEPLOYMENT

Each B-SmartHive features 10 smart charging slots. Multiple units can be easily chained via Ethernet and managed simultaneously through the SmartHive Manager software.

#### 4. MAGNETIC SECURE DOCKING

Magnetic charging slots ensure smooth and secure insertion and removal of B-RTX devices.