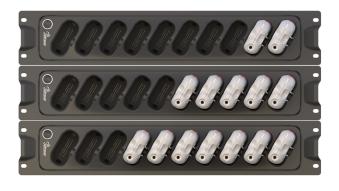

### 2. DUAL MOUNTING MODE

The B-SmartHive can be used in both desktop and rack-mount modes.

## **ORDERING OPTIONS**

| B-SmartHive         | Charging and configuration cradle for B-RTX, 10 slots |
|---------------------|-------------------------------------------------------|
| SmartHive Manager   | Basic B-SmartHive SW                                  |
| SmartHive Manager + | Advanced B-SmartHive SW                               |
| Rackmount adapter   | 19" Rack mounting adapter for the B-SmartHive         |
| Colors              | The B-SmartHive can be ordered in Black or White      |