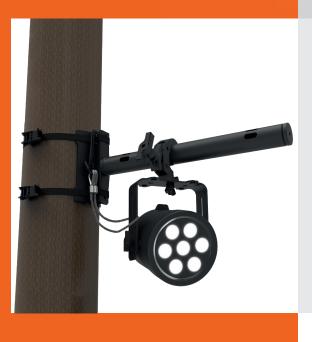

# WOOD PECKER TREE/POLE BRACKET

Rig your fixtures, sound equipment and decorations on trees and pillars with our Woodpecker bracket.

Designed for temporary outdoor installations, it can be mounted quickly with the included ratchet straps and supports up to 20 kg Max load. Available in silver and black.

### Versatility

The Woodpecker fits a wide range of supporting structures. It can be used on its own or turned into an outrigger by adding a tube like the Admiral Low hanger tube.

#### Strong grip

The Woodpecker's grip fingers ensure a secure attachment on any surface.

www.admiralstaging.com