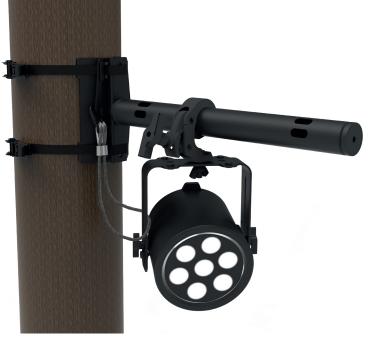

# WOOD PECKER TREE/POLE BRACKET

Rig your fixtures, sound equipment and decorations on trees and pillars with our Woodpecker bracket.

Designed for temporary outdoor installations, it can be mounted quickly with the included ratchet straps and supports up to 20 kg Max load. Available in silver and black.

#### Simple assembly

Easily install and use the Woodpecker anywhere with the provided ratchet straps.

### Versatility

The Woodpecker fits a wide range of supporting structures. It can be used on its own or turned into an outrigger by adding a tube like the Admiral Low hanger tube.

#### Strong grip

The Woodpecker's grip fingers ensure a secure attachment on any surface.

www.admiralstaging.com