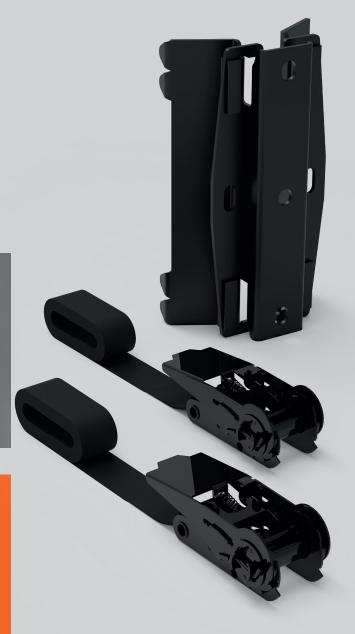

#### Simple assembly

Easily install and use the Woodpecker anywhere with the provided ratchet straps.

#### Strong grip

The Woodpecker's grip fingers ensure a secure attachment on any surface.

www.admiralstaging.com