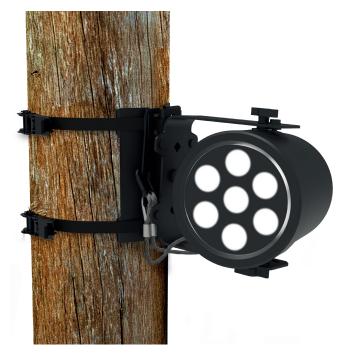

# WOOD PECKER TREE/POLE BRACKET

Rig your fixtures, sound equipment and decorations on trees and pillars with our Woodpecker bracket.

Designed for temporary outdoor installations, it can be mounted quickly with the included ratchet straps and supports up to 20 kg Max load. Available in silver and black.

### Versatility

The Woodpecker fits a wide range of supporting structures. It can be used on its own or turned into an outrigger by adding a tube like the Admiral Low hanger tube.

# **VARIATIONS**

Use as an outrigger by combining it with a Admiral Low hanger tube.