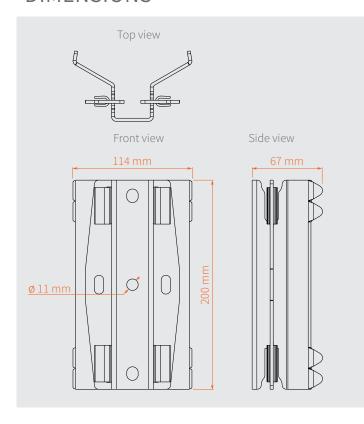

# **DIMENSIONS**

## Woodpecker tree/pole bracket

| Woodpecker tree/pote bracket |                               |                               |
|------------------------------|-------------------------------|-------------------------------|
| Article code:                | RIHABB00                      | RIHABB00Z                     |
| EAN:                         | 8720094422473                 | 8720094422480                 |
| Max load:                    | 20 kg (200 N)                 |                               |
| Material:                    | steel                         |                               |
| Finish:                      | zinc plated                   | powder coated                 |
| Colour:                      | silver                        | black 30% gloss<br>(RAL 9005) |
| Dimensions:                  | 200 x 114 x 67 mm (L x W x D) |                               |
| Weight:                      | 1.71 kg                       |                               |
| Bolt quality:                | 8.8                           |                               |
| Bolt type:                   | M10                           |                               |
| Maximum mounting height:     | 4 m                           |                               |
|                              |                               |                               |