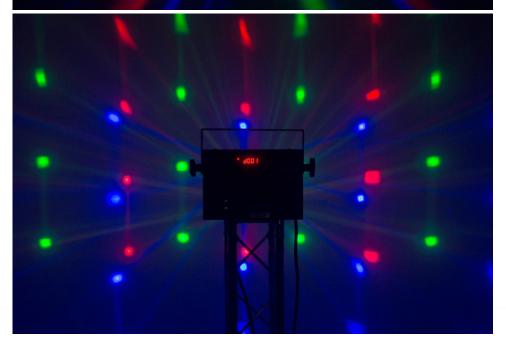

## DESCRIPTION

This extremely compact projector is equipped with 2 different light effects to create wonderful lightshows.

#### **FEATURES**

- This extremely compact projector is equipped with 2 different light effects to create wonderful lightshows:
  - A LED Derby effect projecting powerful red, green, blue and white beams.
  - The 16 cold white LEDs create all kinds of strobe and blinder effects
- The fabulous preprogrammed shows have different effect combinations that can be controlled in different ways:
  - **DMX-control:** via 1 or 5 channels.
  - **Standalone:** sound activated (internal microphone) or automatic at a the selected regular speed.
  - **IR-remote:**easy control of all shows and functions thanks to the included infrared remote!
- Several Party Derby's can be connected in master/slave to create wonderful synchronized shows.
- 3-digit LED display for easy menu navigation.
- Very low power consumption: only 21W max.!
- IEC power in/out can be used to link several units (special cables optionally available)

Light: max. color temperature (K) Light: CRI

**Light: colors** Red, Green, Blue, White

**Light: mix colors Light: fixed gobos Light: rotating gobos** Light: focus None Light: zoom None Light: iris No

Light: prism ( # facets + rotating