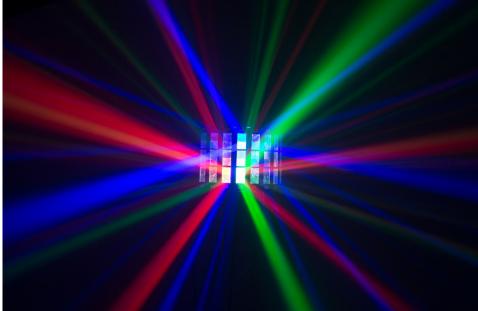

## DESCRIPTION

This extremely compact projector is equipped with 2 different light effects to create wonderful lightshows.

#### **FEATURES**

- This extremely compact projector is equipped with 2 different light effects to create wonderful lightshows:
  - A LED Derby effect projecting powerful red, green, blue and white beams.
  - The 16 cold white LEDs create all kinds of strobe and blinder effects
- The fabulous preprogrammed shows have different effect combinations that can be controlled in different ways:
  - **DMX-control:** via 1 or 5 channels.
  - **Standalone:** sound activated (internal microphone) or automatic at a the selected regular speed.
  - **IR-remote:**easy control of all shows and functions thanks to the included infrared remote!
- Several Party Derby's can be connected in master/slave to create wonderful synchronized shows.
- 3-digit LED display for easy menu navigation.
- Very low power consumption: only 21W max.!
- IEC power in/out can be used to link several units (special cables optionally available)

Light: max. color temperature (K) Light: CRI

**Light: colors** Red, Green, Blue, White

**Light: mix colors Light: fixed gobos Light: rotating gobos** Light: focus None Light: zoom None Light: iris No

Light: prism ( # facets + rotating