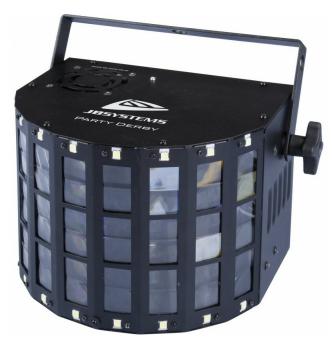

# PARTY DERBY

## DESCRIPTION

This extremely compact projector is equipped with 2 different light effects to create wonderful lightshows.

#### **FEATURES**

- This extremely compact projector is equipped with 2 different light effects to create wonderful lightshows:
  - A LED Derby effect projecting powerful red, green, blue and white beams.
  - The 16 cold white LEDs create all kinds of strobe and blinder effects
- The fabulous preprogrammed shows have different effect combinations that can be controlled in different ways:
  - **DMX-control:** via 1 or 5 channels.
  - **Standalone:** sound activated (internal microphone) or automatic at a the selected regular speed.
  - **IR-remote:**easy control of all shows and functions thanks to the included infrared remote!
- Several Party Derby's can be connected in master/slave to create wonderful synchronized shows.
- 3-digit LED display for easy menu navigation.
- Very low power consumption: only 21W max.!
- IEC power in/out can be used to link several units (special cables optionally available)