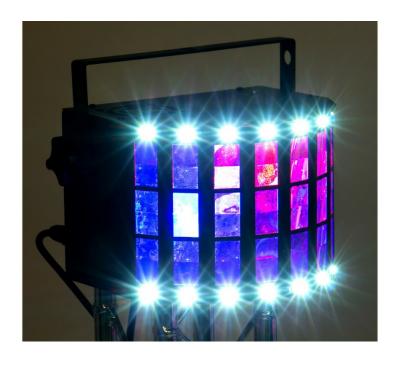

## DESCRIPTION

This extremely compact projector is equipped with 2 different light effects to create wonderful lightshows.

#### **FEATURES**

- This extremely compact projector is equipped with 2 different light effects to create wonderful lightshows:
  - A LED Derby effect projecting powerful red, green, blue and white beams.
  - The 16 cold white LEDs create all kinds of strobe and blinder effects
- The fabulous preprogrammed shows have different effect combinations that can be controlled in different ways:
  - **DMX-control:** via 1 or 5 channels.
  - **Standalone:** sound activated (internal microphone) or automatic at a the selected regular speed.
  - **IR-remote:**easy control of all shows and functions thanks to the included infrared remote!
- Several Party Derby's can be connected in master/slave to create wonderful synchronized shows.
- 3-digit LED display for easy menu navigation.
- Very low power consumption: only 21W max.!
- IEC power in/out can be used to link several units (special cables optionally available)