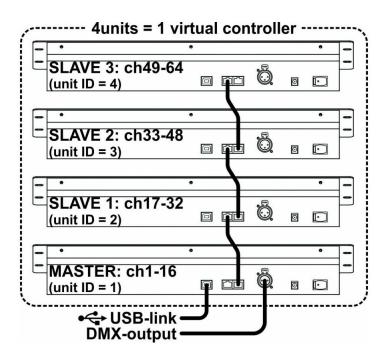

## **FEATURES**

- Extremely user-friendly 16channel DMX controller for all kinds of applications: stage, DJ, architectural lighting, ...
- Seamless linking of up to 4 units to obtain a virtual controller with maximum 64channels and/or scenes!
- 2 user modes:
  - **Dimmer mode:** you can control 16 dimmer channels gradually (extendable up to 64channels)
  - Scene mode: you can create 16 scenes, each containing 16channels (extendable to 64scenes, each containing 64channels)
- MIDI functionality via USB (16ch):
  - MIDI OUT: all channel faders + flash buttons can also send out MIDI-commands so you can control different MIDI applications (ex. Arkaos, Resolume, DMX-Creator, Daslight, ...)
  - **MIDI IN:** all scenes (16 up to 64) can be controlled by any external MIDI controller (seamless integration with MIDI-software such as Cubase, etc.), perfect for musicians etc.
- The channel faders can be used to mix several scenes together.
- Push buttons on top of all dimmer channels:
  - **Dimmer mode:** used as flash buttons
  - Scene mode: scenes can easily be switched on/off
- Blackout function
- Last output is preserved while the unit is switched off and on again (no need to push any button or de-active blackout): perfect for use on exhibition booths, shops, ...
- 4-digit LED-display shows DMX-values (0-255 or 0-100%) and MIDI-values (0-127)