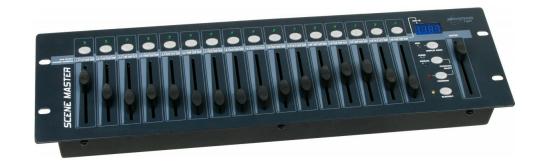

## SCM-1 SCENEMASTER

## DESCRIPTION

16ch DMX scene setter with MIDI out.

## **FEATURES**

- Extremely user-friendly 16channel DMX controller for all kinds of applications: stage, DJ, architectural lighting, ...
- Seamless linking of up to 4 units to obtain a virtual controller with maximum 64channels and/or scenes!
- 2 user modes:
  - **Dimmer mode:** you can control 16 dimmer channels gradually (extendable up to 64channels)
  - Scene mode: you can create 16 scenes, each containing 16channels (extendable to 64scenes, each containing 64channels)
- MIDI functionality via USB (16ch):
  - MIDI OUT: all channel faders + flash buttons can also send out MIDI-commands so you can control different MIDI applications (ex. Arkaos, Resolume, DMX-Creator, Daslight, ...)
  - **MIDI IN:** all scenes (16 up to 64) can be controlled by any external MIDI controller (seamless integration with MIDI-software such as Cubase, etc.), perfect for musicians etc.
- The channel faders can be used to mix several scenes together.
- Push buttons on top of all dimmer channels:
  - **Dimmer mode:** used as flash buttons
  - Scene mode: scenes can easily be switched on/off
- Blackout function
- Last output is preserved while the unit is switched off and on again (no need to push any button or de-active blackout): perfect for use on exhibition booths, shops, ...
- 4-digit LED-display shows DMX-values (0-255 or 0-100%) and MIDI-values (0-127)