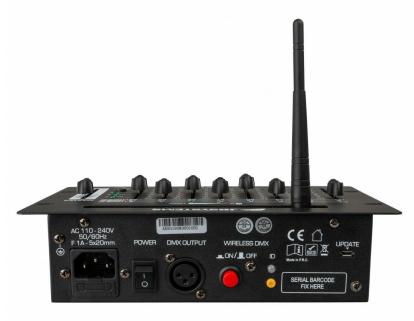

**General : Application** DJ & Club, Stage & Rental

**General : Dimensions (cm)**  $23.1 \times 15.8 \times 5.9$ 

**General: Weight (kg)** 1.42

**General : Powerinput** AC 100 - 240V, 50/60Hz

**General: Energy Label** No **General**: Color black **General**: Display LED General: RU No **General: IP rating** indoor **Control: programmable** No **Control: upgradable software** Yes **Control: maximum DMX** 24 channels

Connections : input IEC

**Connections : output** 3 pin XLR, wireless DMX

**Brand** JB SYSTEMS **EA NCode** 5420025650236

YOUR DEALER

Beglec NV has the right to change products and specifications with and without notice. Major as well as minor changes can be involved. This leaflet can contain errors, therefore we advice to consult your local dealer to ensure that actual features and specifications match your requirements. Copyright © 2020 by BEGLEC NV. All rights reserved.