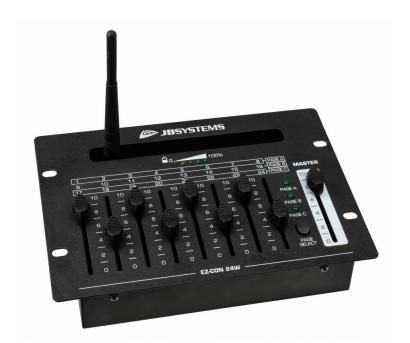

## DESCRIPTION

Compact yet versatile, user friendly controller with wireless DMX and battery with 24 DMX channels and 10 hours of autonomy

## **FEATURES**

- The EZ-CON 24W is a compact yet versatile, user friendly controller with wireless DMX and battery!
- Ideal to use in combination with wireless DMX and battery based devices. NO CABLES NEEDED!
- For all kinds of applications on stage, DJ, exhibition booths, ...
- 24 DMX channels over 8 faders and 3 pages
- Over 10 hours of autonomy with a full charged battery.
- Wireless DMX by means of a W-DMX G4 module from Wireless Solutions Sweden.
- Wireless and wired DMX output can work simultaneously.
- No external power adapters thanks to the build in power supply!

**General : Application** DJ & Club, Stage & Rental

**General : Dimensions (cm)**  $23.1 \times 15.8 \times 5.9$ 

**General: Weight (kg)** 1.42

**General : Powerinput** AC 100 - 240V, 50/60Hz

**General: Energy Label** No **General**: Color black **General**: Display LED General: RU No **General: IP rating** indoor **Control: programmable** No **Control: upgradable software** Yes **Control: maximum DMX** 24 channels