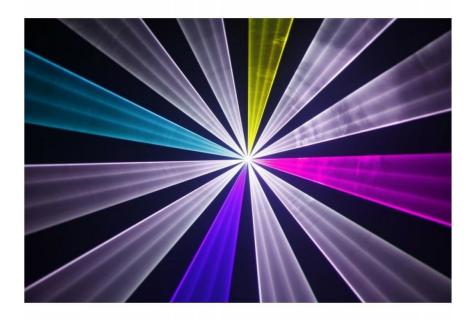

#### **FEATURES**

- A superb 2Watt Class-IV RGB color laser equipped with 3 powerful, temperature controlled lasers:
  - 500mW Red laser (638nm)
  - 500mW Green laser (520nm)
  - 1000mW Blue laser (450nm)
- Thanks to 20kHz scanners this "BT-LASER2000 RGB" projects rock steady sharp RGB- images!
- 100% ILDA compatible for full flexibility!
- The internal SD-card reader makes it possible to project your own patterns and logos. On the supplied SD-card you can create up to 100 folders with each up to 255 files.
- The 6 user modes make this laser very easy to use:
  - **MUSIC CONTROL:** 100% plug & play, just connect the laser to the mains to start an incredible, music controlled, laser show based on the 86 internal patterns! Perfect for hiring companies!!!
  - MASTER/SLAVE mode: Several units can be used in completely synchronized music mode: amazing and very simple to use!
  - AUTOMATIC mode: all internal programs will be shown automatically, no music needed. Depending your needs you can choose a fast or soft show.
  - **DMX mode:** two options possible:
    - 1 channel for extremely easy setup and use!
    - 13 channels to take full control of all internal programs!
  - **ILDA mode:** connect the laser to any PC with ILDAcompatible interface and use any professional laser software to create stunning laser shows, create logos, etc.
  - **SD-CARD mode:** playback of preprogrammed shows, logos, patterns on the SD-card.
- Laser projections can be adapted to the size of the venue with X/Y image zoom controls.
- LCD-display for easy navigation in the setup menu.
- Graphics can be mirrored for projections behind a transparent screen
- Blanking technology for nice separate beams
- Perfect for use in clubs, discotheques, publicity, exhibitions, and many more...
- **SAFETY FIRST!** Class-IV lasers (more than 500mW output) can damage the human eye very badly so never buy such high power laser without checking if it passed the severe laser safety tests! This laser complies to the European EN 60825-1:2014 for Laser Safety! It is equipped with extra safety measures like:
  - **Scanner control:** if a scanner fails, output is shut down.
  - Interlock connection with mechanical shutter: press the safety switch to shut down the output.
  - Key switch: only authorized and well trained operators are allowed to use the laser.