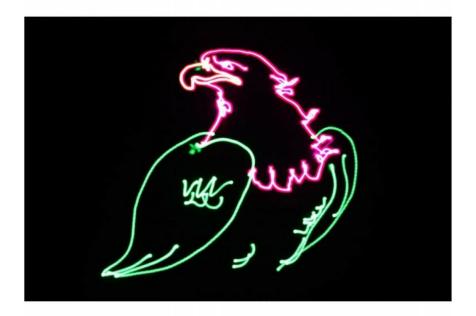

#### **FEATURES**

- A superb 2Watt Class-IV RGB color laser equipped with 3 powerful, temperature controlled lasers:
  - 500mW Red laser (638nm)
  - 500mW Green laser (520nm)
  - 1000mW Blue laser (450nm)
- Thanks to 20kHz scanners this "BT-LASER2000 RGB" projects rock steady sharp RGB- images!
- 100% ILDA compatible for full flexibility!
- The internal SD-card reader makes it possible to project your own patterns and logos. On the supplied SD-card you can create up to 100 folders with each up to 255 files.
- The 6 user modes make this laser very easy to use:
  - **MUSIC CONTROL:** 100% plug & play, just connect the laser to the mains to start an incredible, music controlled, laser show based on the 86 internal patterns! Perfect for hiring companies!!!
  - MASTER/SLAVE mode: Several units can be used in completely synchronized music mode: amazing and very simple to use!
  - AUTOMATIC mode: all internal programs will be shown automatically, no music needed. Depending your needs you can choose a fast or soft show.
  - **DMX mode:** two options possible:
    - 1 channel for extremely easy setup and use!
    - 13 channels to take full control of all internal programs!
  - **ILDA mode:** connect the laser to any PC with ILDAcompatible interface and use any professional laser software to create stunning laser shows, create logos, etc.
  - **SD-CARD mode:** playback of preprogrammed shows, logos, patterns on the SD-card.
- Laser projections can be adapted to the size of the venue with X/Y image zoom controls.
- LCD-display for easy navigation in the setup menu.
- Graphics can be mirrored for projections behind a transparent screen
- Blanking technology for nice separate beams
- Perfect for use in clubs, discotheques, publicity, exhibitions, and many more...
- **SAFETY FIRST!** Class-IV lasers (more than 500mW output) can damage the human eye very badly so never buy such high power laser without checking if it passed the severe laser safety tests! This laser complies to the European EN 60825-1:2014 for Laser Safety! It is equipped with extra safety measures like:
  - **Scanner control:** if a scanner fails, output is shut down.
  - Interlock connection with mechanical shutter: press the safety switch to shut down the output.
  - Key switch: only authorized and well trained operators are allowed to use the laser.