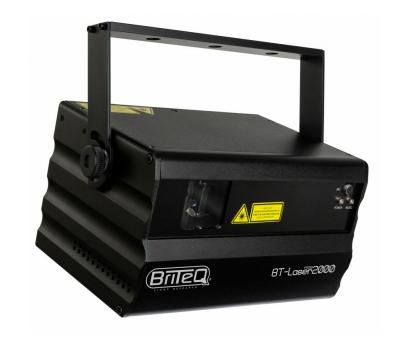

#### DESCRIPTION

A superb and powerful 2W Class-IV RGB laser for all your events! Perfect for clubs, discotheques, rental companies.

#### **FEATURES**

- A superb 2Watt Class-IV RGB color laser equipped with 3 powerful, temperature controlled lasers:
  - 500mW Red laser (638nm)
  - 500mW Green laser (520nm)
  - 1000mW Blue laser (450nm)
- Thanks to 20kHz scanners this "BT-LASER2000 RGB" projects rock steady sharp RGB- images!
- 100% ILDA compatible for full flexibility!
- The internal SD-card reader makes it possible to project your own patterns and logos. On the supplied SD-card you can create up to 100 folders with each up to 255 files.
- The 6 user modes make this laser very easy to use:
  - **MUSIC CONTROL:** 100% plug & play, just connect the laser to the mains to start an incredible, music controlled, laser show based on the 86 internal patterns! Perfect for hiring companies!!!
  - MASTER/SLAVE mode: Several units can be used in completely synchronized music mode: amazing and very simple to use!
  - AUTOMATIC mode: all internal programs will be shown automatically, no music needed. Depending your needs you can choose a fast or soft show.
  - **DMX mode:** two options possible:
    - 1 channel for extremely easy setup and use!
    - 13 channels to take full control of all internal programs!
  - **ILDA mode:** connect the laser to any PC with ILDAcompatible interface and use any professional laser software to create stunning laser shows, create logos, etc.
  - **SD-CARD mode:** playback of preprogrammed shows, logos, patterns on the SD-card.
- Laser projections can be adapted to the size of the venue with X/Y image zoom controls.
- LCD-display for easy navigation in the setup menu.
- Graphics can be mirrored for projections behind a transparent screen
- Blanking technology for nice separate beams
- Perfect for use in clubs, discotheques, publicity, exhibitions, and many more...
- **SAFETY FIRST!** Class-IV lasers (more than 500mW output) can damage the human eye very badly so never buy such high power laser without checking if it passed the severe laser safety tests! This laser complies to the European EN 60825-1:2014 for Laser Safety! It is equipped with extra safety measures like:
  - **Scanner control:** if a scanner fails, output is shut down.
  - Interlock connection with mechanical shutter: press the safety switch to shut down the output.
  - Key switch: only authorized and well trained operators are allowed to use the laser.