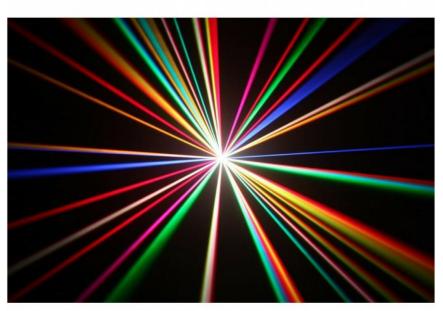

#### **FEATURES**

- A superb 2Watt Class-IV RGB color laser equipped with 3 powerful, temperature controlled lasers:
  - 500mW Red laser (638nm)
  - 500mW Green laser (520nm)
  - 1000mW Blue laser (450nm)
- Thanks to 20kHz scanners this "BT-LASER2000 RGB" projects rock steady sharp RGB- images!
- 100% ILDA compatible for full flexibility!
- The internal SD-card reader makes it possible to project your own patterns and logos. On the supplied SD-card you can create up to 100 folders with each up to 255 files.
- The 6 user modes make this laser very easy to use:
  - **MUSIC CONTROL:** 100% plug & play, just connect the laser to the mains to start an incredible, music controlled, laser show based on the 86 internal patterns! Perfect for hiring companies!!!
  - MASTER/SLAVE mode: Several units can be used in completely synchronized music mode: amazing and very simple to use!
  - AUTOMATIC mode: all internal programs will be shown automatically, no music needed. Depending your needs you can choose a fast or soft show.
  - **DMX mode:** two options possible:
    - 1 channel for extremely easy setup and use!
    - 13 channels to take full control of all internal programs!
  - **ILDA mode:** connect the laser to any PC with ILDAcompatible interface and use any professional laser software to create stunning laser shows, create logos, etc.
  - **SD-CARD mode:** playback of preprogrammed shows, logos, patterns on the SD-card.
- Laser projections can be adapted to the size of the venue with X/Y image zoom controls.
- LCD-display for easy navigation in the setup menu.
- Graphics can be mirrored for projections behind a transparent screen
- Blanking technology for nice separate beams
- Perfect for use in clubs, discotheques, publicity, exhibitions, and many more...
- **SAFETY FIRST!** Class-IV lasers (more than 500mW output) can damage the human eye very badly so never buy such high power laser without checking if it passed the severe laser safety tests! This laser complies to the European EN 60825-1:2014 for Laser Safety! It is equipped with extra safety measures like:
  - **Scanner control:** if a scanner fails, output is shut down.
  - Interlock connection with mechanical shutter: press the safety switch to shut down the output.
  - Key switch: only authorized and well trained operators are allowed to use the laser.