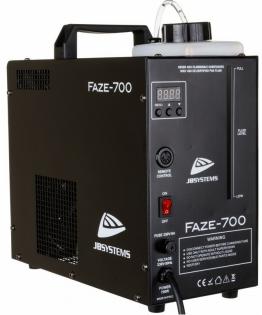

### **FEATURES**

- Very compact Fazer effect machine.
- The built-in fan ensures a better dissipation of the smoke.
- Adjustable fog output:
  - via the on board control panel
  - via the wired remote control (included)
- Equipped with a self-cleaning system
- Extremely reliable
- Uses normal Fog Fluid (JB Systems Standard or Hi-Tech Fog Liquid).

#### TECHNICAL SPECIFICATIONS

**General: Application** DJ & Club **General: Series** No **General**: Dimensions (cm) 30x15x29 5

General: Weight (kg)

**General: Powerinput** AC 240V, 50Hz

**General: Energy Label** No **General: Color** No **General: Display** LED **Control: manual** Yes **Control: Standalone** no

**Control: Type included** Wired remote remote

Fx: liquid type Smoke Fx : output cu.ft. / min. 1400 Fx: tank capacity in L 1.2

**Brand** JB SYSTEMS **EA NCode** 5420025648912