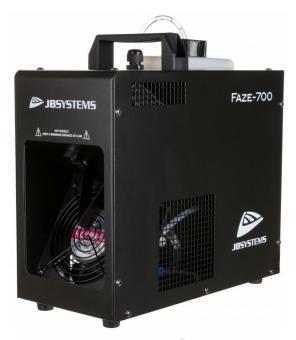

#### DESCRIPTION

Very compact Fazer effect machine

### **FEATURES**

- Very compact Fazer effect machine.
- The built-in fan ensures a better dissipation of the smoke.
- Adjustable fog output:
  - via the on board control panel
  - via the wired remote control (included)
- Equipped with a self-cleaning system
- Extremely reliable
- Uses normal Fog Fluid (JB Systems Standard or Hi-Tech Fog Liquid).