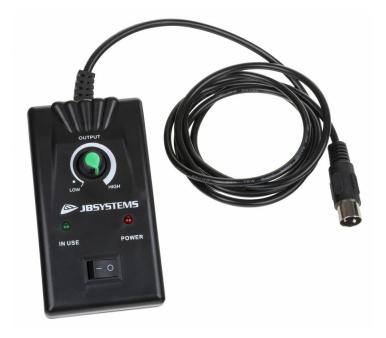

### **FEATURES**

- Very compact Fazer effect machine.
- The built-in fan ensures a better dissipation of the smoke.
- Adjustable fog output:
  - via the on board control panel
  - via the wired remote control (included)
- Equipped with a self-cleaning system
- Extremely reliable
- Uses normal Fog Fluid (JB Systems Standard or Hi-Tech Fog Liquid).

**Control: Type included** Wired remote remote

Fx: liquid type Smoke Fx : output cu.ft. / min. 1400 Fx: tank capacity in L 1.2

**Brand** JB SYSTEMS **EA NCode** 5420025648912