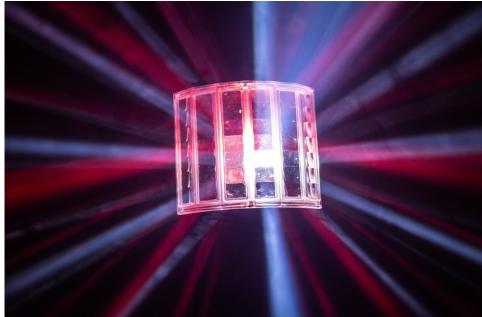

## DESCRIPTION

A very versatile and dynamic RGBW light effect for all your home parties

## **FEATURES**

- A very versatile and dynamic RGBW light effect for all your home parties.
- Plug & Play with built-in automatic and sound controlled light shows.
- Powered by 4 x 2Watt Leds (1 x Red, 1 x Green, 1 x Blue, 1 x White).
- The unique concept offers almost unlimited possibilities. You can power and control the unit in many ways:
  - Do you like it simple and easy ? Just use the function switch on the unit (off-auto-sound)
  - Do you like it mobile? Use a power bank or car adapter to power the unit
  - Do you prefer a more impressive setup and full control?
     Connect it to the USB PARTYSET: all effects will work synchronously and DMX control becomes available.
- DC 5V-2A USB power adapter + USB A → USB C cable included.