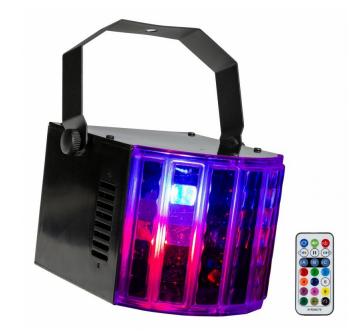

## DESCRIPTION

A very versatile and dynamic RGBW light effect for all your home parties

## **FEATURES**

- A very versatile and dynamic RGBW light effect for all your home parties.
- Plug & Play with built-in automatic and sound controlled light shows.
- Powered by 4 x 2Watt Leds (1 x Red, 1 x Green, 1 x Blue, 1 x White).
- The unique concept offers almost unlimited possibilities. You can power and control the unit in many ways:
  - Do you like it simple and easy ? Just use the function switch on the unit (off-auto-sound)
  - Do you like it mobile? Use a power bank or car adapter to power the unit
  - Do you prefer a more impressive setup and full control?
     Connect it to the USB PARTYSET: all effects will work synchronously and DMX control becomes available.
- DC 5V-2A USB power adapter + USB A → USB C cable included.