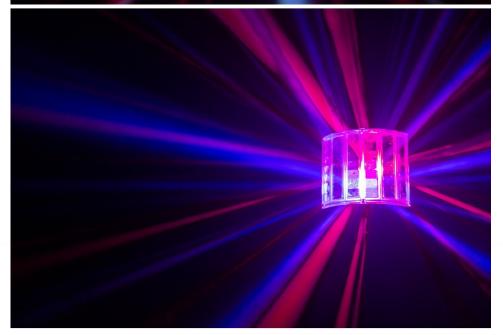

## DESCRIPTION

A very versatile and dynamic RGBW light effect for all your home parties

## **FEATURES**

- A very versatile and dynamic RGBW light effect for all your home parties.
- Plug & Play with built-in automatic and sound controlled light shows.
- Powered by 4 x 2Watt Leds (1 x Red, 1 x Green, 1 x Blue, 1 x White).
- The unique concept offers almost unlimited possibilities. You can power and control the unit in many ways:
  - Do you like it simple and easy ? Just use the function switch on the unit (off-auto-sound)
  - Do you like it mobile? Use a power bank or car adapter to power the unit
  - Do you prefer a more impressive setup and full control?
     Connect it to the USB PARTYSET: all effects will work synchronously and DMX control becomes available.
- DC 5V-2A USB power adapter + USB A → USB C cable included.