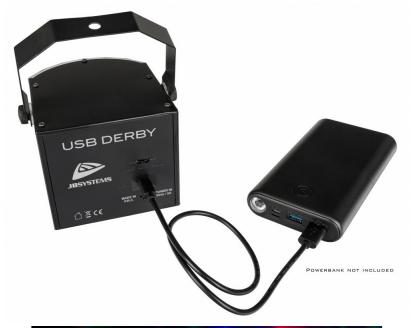

## **FEATURES**

- A very versatile and dynamic RGBW light effect for all your home parties.
- Plug & Play with built-in automatic and sound controlled light shows.
- Powered by 4 x 2Watt Leds (1 x Red, 1 x Green, 1 x Blue, 1 x White).
- The unique concept offers almost unlimited possibilities. You can power and control the unit in many ways:
  - Do you like it simple and easy ? Just use the function switch on the unit (off-auto-sound)
  - Do you like it mobile? Use a power bank or car adapter to power the unit
  - Do you prefer a more impressive setup and full control?
     Connect it to the USB PARTYSET: all effects will work synchronously and DMX control becomes available.
- DC 5V-2A USB power adapter + USB A → USB C cable included.