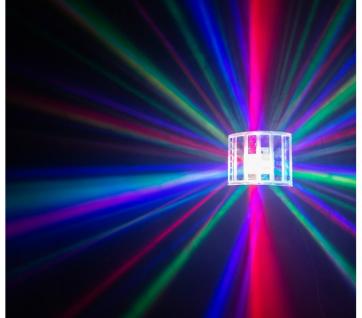

## DESCRIPTION

A very versatile and dynamic RGBW light effect for all your home parties

## **FEATURES**

- A very versatile and dynamic RGBW light effect for all your home parties.
- Plug & Play with built-in automatic and sound controlled light shows.
- Powered by 4 x 2Watt Leds (1 x Red, 1 x Green, 1 x Blue, 1 x White).
- The unique concept offers almost unlimited possibilities. You can power and control the unit in many ways:
  - Do you like it simple and easy ? Just use the function switch on the unit (off-auto-sound)
  - Do you like it mobile? Use a power bank or car adapter to power the unit
  - Do you prefer a more impressive setup and full control?
     Connect it to the USB PARTYSET: all effects will work synchronously and DMX control becomes available.
- DC 5V-2A USB power adapter + USB A → USB C cable included.