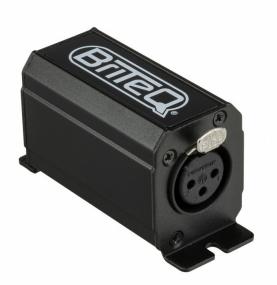

#### DESCRIPTION

Entry-Level DMX interface 512ch.

#### **FEATURES**

- 512 Channel DMX interface when connected to PC
- 512 Channels in Stand Alone (40KB internal memory = 10 to 300 DMX steps)
- In stand-alone mode, the internal program will start running as soon as the power of the unit is switched on.
- Works with the Chromateq Led Player (512ch) and Pro DMX (256ch) (included).
- 3-pin XLR connectors
- Power supply for the use in standalone mode: 5V DC.
- For more information about the software: www.chromateq.com

### TECHNICAL SPECIFICATIONS

**General: Series** No **General**: Dimensions (cm) 8 x 3 x 4 **General**: Weight (kg) 0.5 **General: Powerinput** USB 5Vdc **General: Energy Label** No **General**: Color black **General: Display** none **General: IP rating** indoor **Control : Protocol** DMX **Control: programmable** Yes **Control: upgradable software** Yes **Control: maximum DMX** 512

channels

Connections : input3 pin XLR, usbConnections : output3 pin XLRBrandBRITEQ

**EANCode** 5420025650298