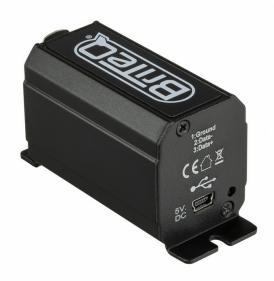

#### **FEATURES**

- 512 Channel DMX interface when connected to PC
- 512 Channels in Stand Alone (40KB internal memory = 10 to 300 DMX steps)
- In stand-alone mode, the internal program will start running as soon as the power of the unit is switched on.
- Works with the Chromateq Led Player (512ch) and Pro DMX (256ch) (included).
- 3-pin XLR connectors
- Power supply for the use in standalone mode: 5V DC.
- For more information about the software: www.chromateq.com

### TECHNICAL SPECIFICATIONS

**General: Series** No **General**: Dimensions (cm) 8 x 3 x 4 **General**: Weight (kg) 0.5 **General: Powerinput** USB 5Vdc **General: Energy Label** No **General**: Color black **General: Display** none **General: IP rating** indoor **Control : Protocol** DMX **Control: programmable** Yes **Control: upgradable software** Yes **Control: maximum DMX** 512

channels

Connections : input3 pin XLR, usbConnections : output3 pin XLRBrandBRITEQ

**EANCode** 5420025650298