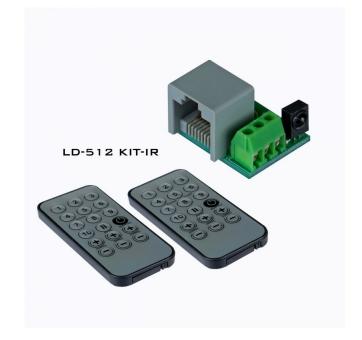

#### **FEATURES**

- Infra-red set including 2 wireless remote controllers + 1 IR-receiver pcb that can be installed wherever you need it in the room.
- The remote controllers can also be used with LD standalone interfaces that have already a build-in IR receiver.