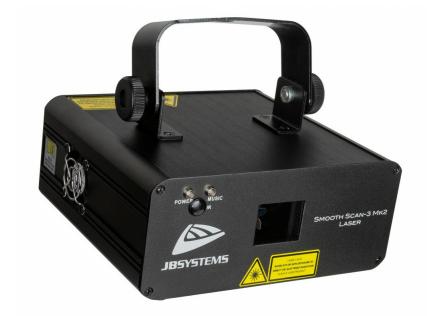

# SMOOTH SCAN-3 MK2 LASER

#### DESCRIPTION

Very attractive bi-color laser for DJ's, pubs and small discotheques ( 50mW green +  $100mW\,red$  )

#### FEATURES

- This device was designed to produce decorative effect lighting and is used in light show systems.
- An eye-catching two color laser using high quality 15kHz scanners instead of ordinary stepper motors:
  - Very smooth and soft movements
  - 64 Pre-programmed patterns like: drawings, words, ...
- Fabulous preprogrammed laser shows for all kinds of applications: lounge bar, discotheque, mobile DJ, ...
- Class 3B laser based on 50mW Green CW laser ( $\lambda = 515$ nm) and 100mW Red CW laser ( $\lambda = 650$ nm).
- Several working modes:
  - DMX-control: 1channel for easy operation or 17 channels for full control
  - Standalone: sound activated (internal mic) or automatic
  - IR-remote: infrared remote control.
  - Master/slave: wonderful synchronized shows
- Built-in microphone.
- 3-digit LED display for easy menu navigation.
- Key actuated on/off switch and emergency switch (interlock) input for additional safety.
- Complies to EN/IEC 60825-1:2014 for Laser Safety.