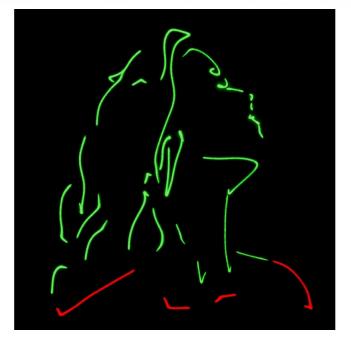

#### FEATURES

- This device was designed to produce decorative effect lighting and is used in light show systems.
- An eye-catching two color laser using high quality 15kHz scanners instead of ordinary stepper motors:
  - Very smooth and soft movements
  - 64 Pre-programmed patterns like: drawings, words, ...
- Fabulous preprogrammed laser shows for all kinds of applications: lounge bar, discotheque, mobile DJ, ...
- Class 3B laser based on 50mW Green CW laser ( $\lambda = 515$ nm) and 100mW Red CW laser ( $\lambda = 650$ nm).
- Several working modes:
  - DMX-control: 1channel for easy operation or 17 channels for full control
  - Standalone: sound activated (internal mic) or automatic
  - IR-remote: infrared remote control.
  - Master/slave: wonderful synchronized shows
- Built-in microphone.
- 3-digit LED display for easy menu navigation.
- Key actuated on/off switch and emergency switch (interlock) input for additional safety.
- Complies to EN/IEC 60825-1:2014 for Laser Safety.