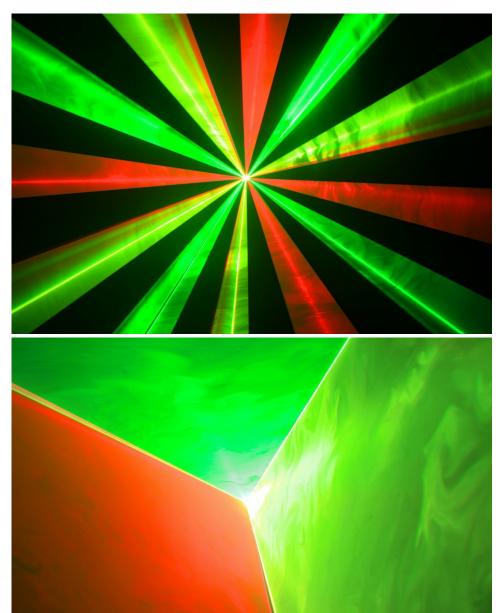

#### DESCRIPTION

Very attractive bi-color laser for DJ's, pubs and small discotheques ( 50mW green +  $100mW\,red$  )

#### FEATURES

- This device was designed to produce decorative effect lighting and is used in light show systems.
- An eye-catching two color laser using high quality 15kHz scanners instead of ordinary stepper motors:
  - Very smooth and soft movements
  - 64 Pre-programmed patterns like: drawings, words, ...
- Fabulous preprogrammed laser shows for all kinds of applications: lounge bar, discotheque, mobile DJ, ...
- Class 3B laser based on 50mW Green CW laser ( $\lambda = 515$ nm) and 100mW Red CW laser ( $\lambda = 650$ nm).
- Several working modes:
  - DMX-control: 1channel for easy operation or 17 channels for full control
  - Standalone: sound activated (internal mic) or automatic
  - IR-remote: infrared remote control.
  - Master/slave: wonderful synchronized shows
- Built-in microphone.
- 3-digit LED display for easy menu navigation.
- Key actuated on/off switch and emergency switch (interlock) input for additional safety.
- Complies to EN/IEC 60825-1:2014 for Laser Safety.