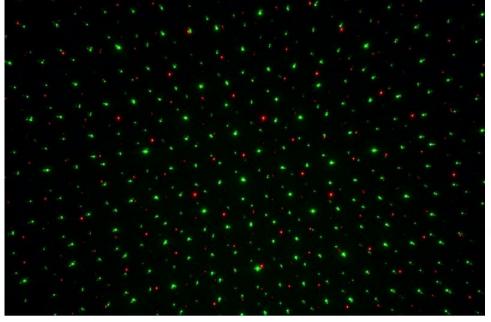

## DESCRIPTION

A very versatile laser effect for all your home parties ( 30mW green + 80mW red )

## **FEATURES**

- A very versatile laser effect for all your home parties.
- Powered by a 532nm 30mW green and 650nm 80mW red laser.
- Built-in automatic and sound controlled light shows.
- The unique concept offers almost unlimited possibilities. You can power and control the unit in many ways:
  - Do you like it simple and easy ? Just use the function switch on the unit (off-auto-sound)
  - Do you like to have some control ? Use the supplied wireless IR remote to select your programs
  - Do you like it mobile? Use a power bank or car adapter to power the unit
  - Do you prefer a more impressive setup and full control?
    Connect it to the USB PARTYSET: all effects will work synchronously and DMX control becomes available.
- DC 5V-2A USB power adapter + USB A → USB C cable included.