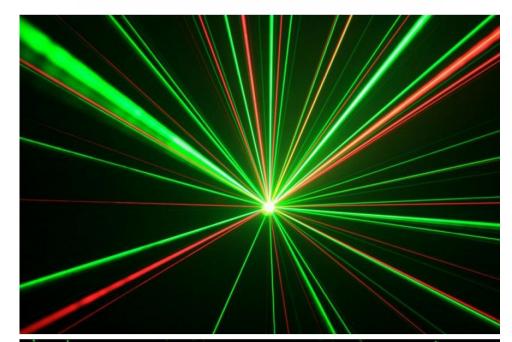

## DESCRIPTION

A very versatile laser effect for all your home parties ( 30mW green + 80mW red )

## **FEATURES**

- A very versatile laser effect for all your home parties.
- Powered by a 532nm 30mW green and 650nm 80mW red laser.
- Built-in automatic and sound controlled light shows.
- The unique concept offers almost unlimited possibilities. You can power and control the unit in many ways:
  - Do you like it simple and easy ? Just use the function switch on the unit (off-auto-sound)
  - Do you like to have some control ? Use the supplied wireless IR remote to select your programs
  - Do you like it mobile? Use a power bank or car adapter to power the unit
  - Do you prefer a more impressive setup and full control?
    Connect it to the USB PARTYSET: all effects will work synchronously and DMX control becomes available.
- DC 5V-2A USB power adapter + USB A → USB C cable included.