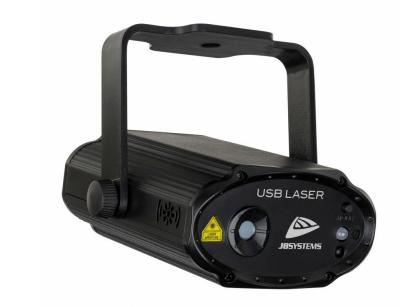

## USB LASER

B06218

## DESCRIPTION

A very versatile laser effect for all your home parties ( 30mW green + 80mW red )

## **FEATURES**

- A very versatile laser effect for all your home parties.
- Powered by a 532nm 30mW green and 650nm 80mW red laser.
- Built-in automatic and sound controlled light shows.
- The unique concept offers almost unlimited possibilities. You can power and control the unit in many ways:
  - Do you like it simple and easy ? Just use the function switch on the unit (off-auto-sound)
  - Do you like to have some control ? Use the supplied wireless IR remote to select your programs
  - Do you like it mobile? Use a power bank or car adapter to power the unit
  - Do you prefer a more impressive setup and full control?
    Connect it to the USB PARTYSET: all effects will work synchronously and DMX control becomes available.
- DC 5V-2A USB power adapter + USB A → USB C cable included.