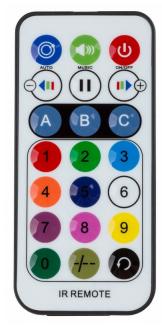

**Control: Standalone** automatic, sound Control: Type included remote IR wireless remote

**Control: programmable** No **Control: upgradable software** No **Light: lamp socket** none Light: lamp No Light: colors Red, Green **Light: mix colors** No Light: min. refresh rate (kHz) Νo **Light: max. refresh rate (kHz)** No **Connections: input** usb