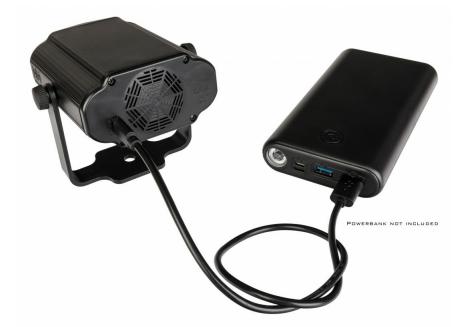

## **FEATURES**

- A very versatile laser effect for all your home parties.
- Powered by a 532nm 30mW green and 650nm 80mW red laser.
- Built-in automatic and sound controlled light shows.
- The unique concept offers almost unlimited possibilities. You can power and control the unit in many ways:
  - Do you like it simple and easy ? Just use the function switch on the unit (off-auto-sound)
  - Do you like to have some control ? Use the supplied wireless IR remote to select your programs
  - Do you like it mobile? Use a power bank or car adapter to power the unit
  - Do you prefer a more impressive setup and full control?
    Connect it to the USB PARTYSET: all effects will work synchronously and DMX control becomes available.
- DC 5V-2A USB power adapter + USB A → USB C cable included.