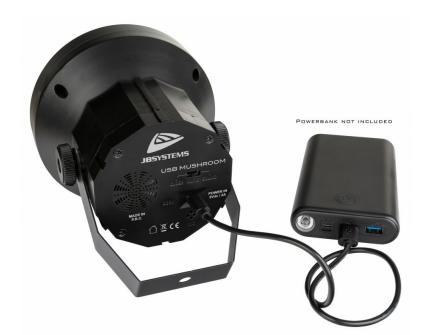

#### **FEATURES**

- A very versatile RGBW light effect for all your home parties.
- Built-in automatic and sound controlled light shows.
- Powered by 4 x 2Watt LEDs (1 x Red, 1 x Green, 1 x Blue, 1 x White).
- The unique concept offers almost unlimited possibilities. You can power and control the unit in many ways:
  - Do you like it simple and easy ? Just use the function switch on the unit (off-auto-sound)
  - Do you like to have some control? Use the supplied wireless IR remote to select your programs
  - Do you like it mobile? Use a power bank or car adapter to power the unit
  - Do you prefer a more impressive setup and full control?
    Connect it to the USB PARTYSET: all effects will work synchronously and DMX control becomes available.
- DC 5V-2A USB power adapter + USB A → USB C cable included.

### TECHNICAL SPECIFICATIONS

**General: Application** DJ & Club **General**: Dimensions (cm) 14 x 15 x 18 **General**: Weight (kg) 0.45 **General: Powerinput** USB 5Vdc **General: Energy Label** No **General: Power consumption W** 10 **General: Color** black **General: Display** Νo **General: IP rating** indoor