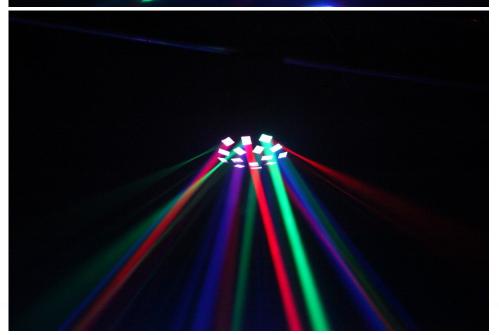

#### DESCRIPTION

A very versatile RGBW light effect for all your home parties

#### **FEATURES**

- A very versatile RGBW light effect for all your home parties.
- Built-in automatic and sound controlled light shows.
- Powered by 4 x 2Watt LEDs (1 x Red, 1 x Green, 1 x Blue, 1 x White).
- The unique concept offers almost unlimited possibilities. You can power and control the unit in many ways:
  - Do you like it simple and easy ? Just use the function switch on the unit (off-auto-sound)
  - Do you like to have some control? Use the supplied wireless IR remote to select your programs
  - Do you like it mobile? Use a power bank or car adapter to power the unit
  - Do you prefer a more impressive setup and full control?
    Connect it to the USB PARTYSET: all effects will work synchronously and DMX control becomes available.
- DC 5V-2A USB power adapter + USB A → USB C cable included.