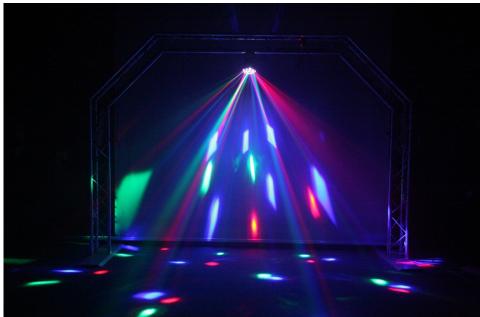

#### DESCRIPTION

A very versatile RGBW light effect for all your home parties

#### **FEATURES**

- A very versatile RGBW light effect for all your home parties.
- Built-in automatic and sound controlled light shows.
- Powered by 4 x 2Watt LEDs (1 x Red, 1 x Green, 1 x Blue, 1 x White).
- The unique concept offers almost unlimited possibilities. You can power and control the unit in many ways:
  - Do you like it simple and easy ? Just use the function switch on the unit (off-auto-sound)
  - Do you like to have some control? Use the supplied wireless IR remote to select your programs
  - Do you like it mobile? Use a power bank or car adapter to power the unit
  - Do you prefer a more impressive setup and full control?
    Connect it to the USB PARTYSET: all effects will work synchronously and DMX control becomes available.
- DC 5V-2A USB power adapter + USB A → USB C cable included.