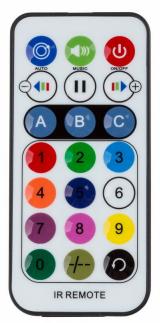

#### **FEATURES**

- A very versatile RGBW light effect for all your home parties.
- Built-in automatic and sound controlled light shows.
- Powered by 4 x 2Watt LEDs (1 x Red, 1 x Green, 1 x Blue, 1 x White).
- The unique concept offers almost unlimited possibilities. You can power and control the unit in many ways:
  - Do you like it simple and easy ? Just use the function switch on the unit (off-auto-sound)
  - Do you like to have some control? Use the supplied wireless IR remote to select your programs
  - Do you like it mobile? Use a power bank or car adapter to power the unit
  - Do you prefer a more impressive setup and full control?
    Connect it to the USB PARTYSET: all effects will work synchronously and DMX control becomes available.
- DC 5V-2A USB power adapter + USB A → USB C cable included.

**Control: Modes** standalone, manual

**Control: manual Control: Master/Slave** Νo **Control: SMART-DMX** No

**Control: Standalone** automatic, sound, fixed **Control: Type included remote** IR wireless remote