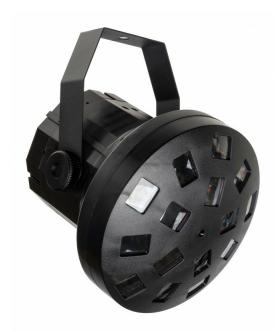

#### DESCRIPTION

A very versatile RGBW light effect for all your home parties

#### **FEATURES**

- A very versatile RGBW light effect for all your home parties.
- Built-in automatic and sound controlled light shows.
- Powered by 4 x 2Watt LEDs (1 x Red, 1 x Green, 1 x Blue, 1 x White).
- The unique concept offers almost unlimited possibilities. You can power and control the unit in many ways:
  - Do you like it simple and easy ? Just use the function switch on the unit (off-auto-sound)
  - Do you like to have some control? Use the supplied wireless IR remote to select your programs
  - Do you like it mobile? Use a power bank or car adapter to power the unit
  - Do you prefer a more impressive setup and full control?
    Connect it to the USB PARTYSET: all effects will work synchronously and DMX control becomes available.
- DC 5V-2A USB power adapter + USB A → USB C cable included.