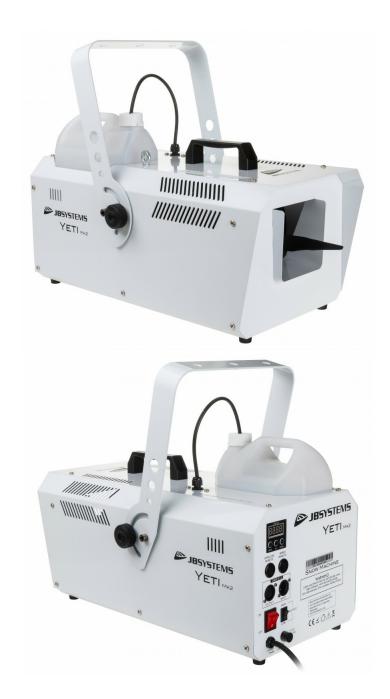

### DESCRIPTION

Powerful 1200W snow machine

#### FEATURES

- Powerful 1200W snow machine.
- Produces large amounts of artificial snow flakes.
- Adjustable snow output volume:
  - via DMX
  - via the wired remote control (included)
  - via the wireless remote control (included)
- Recommended Fluid: JB Systems Snow Liquid