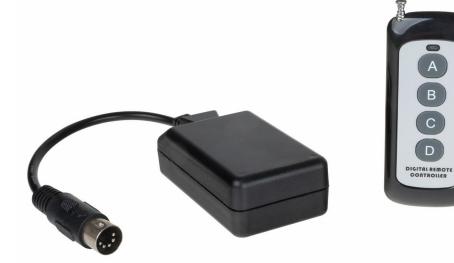

#### FEATURES

- Powerful 1200W snow machine.
- Produces large amounts of artificial snow flakes.
- Adjustable snow output volume:
  - via DMX
  - via the wired remote control (included)
  - via the wireless remote control (included)
- Recommended Fluid: JB Systems Snow Liquid

#### Control : Type included remote

Control : maximum DMX channels Fx : liquid consumption Fx : liquid type Fx : tank capacity in L Connections : input Connections : output Brand EANCode Discontinued

DJ & Club, Stage & Rental 53 x 26 x 32 8.7 AC 240V, 50Hz No 1200 white No indoor No no Wired remote + Wireless RF Remote 1 1 Snow 5 3 pin XLR 3 pin XLR JB SYSTEMS 5420025648967 No