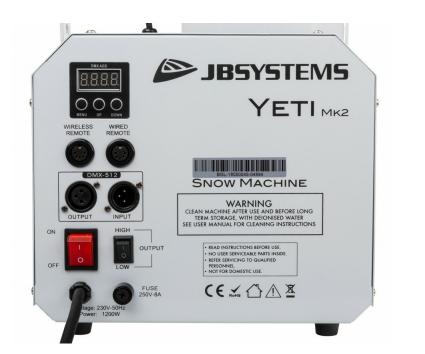

#### **TECHNICAL SPECIFICATIONS**

General : Application General : Dimensions (cm) General : Weight (kg) General : Powerinput General : Energy Label General : Power consumption W General : Color General : Display General : IP rating Control : manual Control : Standalone

#### Control : Type included remote

Control : maximum DMX channels Fx : liquid consumption Fx : liquid type Fx : tank capacity in L Connections : input Connections : output Brand EANCode Discontinued

DJ & Club, Stage & Rental 53 x 26 x 32 8.7 AC 240V, 50Hz No 1200 white No indoor No no Wired remote + Wireless RF Remote 1 1 Snow 5 3 pin XLR 3 pin XLR JB SYSTEMS 5420025648967 No