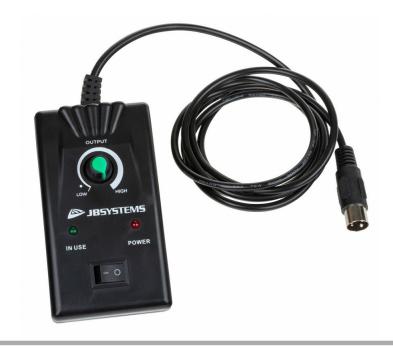

#### FEATURES

- Powerful 1200W snow machine.
- Produces large amounts of artificial snow flakes.
- Adjustable snow output volume:
  - via DMX
  - via the wired remote control (included)
  - via the wireless remote control (included)
- Recommended Fluid: JB Systems Snow Liquid

#### Control : Type included remote

Control : maximum DMX channels Fx : liquid consumption Fx : liquid type Fx : tank capacity in L Connections : input Connections : output Brand EANCode Discontinued

DJ & Club, Stage & Rental 53 x 26 x 32 8.7 AC 240V, 50Hz No 1200 white No indoor No no Wired remote + Wireless RF Remote 1 1 Snow 5 3 pin XLR 3 pin XLR JB SYSTEMS 5420025648967 No