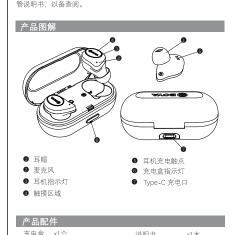

## 正面

Tips: please fully charge the earbuds and charging case before first use

Automatically

① Left/right earbuds will automatically turn on after taken out from charging case.
② Left/right earbuds will automatically turn off after placed back to charging case, with red light up

Turn on and Turn off or your more comfortable choice, t zes in the packaging.

Play/Pause:
 Double tap left/right earbud

Please use original or qualified charging cable.
 Do not disassemble or modify the earbuds yours

●播放/暂停:

● 音量增加/音量减少:

| 大以防听不到周围声音。                                                                                                                                                                   | 按公日40L1.55 DU 一戶, 增加40省重一倍。 ②连接大部分安卓系统手机, 调节耳机上的音量控制, 手机上不会有音量条显示, 共15格音量, 需要用耳朵去感受音量的变化。                                                                                                                                                     |
|-------------------------------------------------------------------------------------------------------------------------------------------------------------------------------|-----------------------------------------------------------------------------------------------------------------------------------------------------------------------------------------------------------------------------------------------|
| 格的充电线。<br>修改耳机,以防损坏或危险。<br>,以勿从长时间浸泡在水里。<br>影响儿童听力。<br>下使用耳机以防意外情况。                                                                                                           | 问: 蓝牙耳机听不到声音?<br>答: (7)检查耳机是否与手机连接, 媒体音频是否有选择上。<br>(2)检查耳机音量是否调至到静音状态。<br>(3)检查耳机周围是否有电磁干扰或与手机距离过远。                                                                                                                                           |
| ·扶,避免使用刺激性化学物或强力洗涤剂。<br>/潮湿/腐蚀性环境下使用本产品。                                                                                                                                      | 问: 蓝牙耳机怎么连接手机?<br>答: ①耳机开机进入搜索配对状态,蓝灯每0.5秒闪烁一次。<br>②打开手机蓝牙,搜索蓝牙设备点击配对连接。                                                                                                                                                                      |
| 5131096。<br>,ijayz.com。<br>-首深圳市龙华新区观澜大富工业区硅谷动<br>A16栋                                                                                                                        | 问:如何判断耳机已经充满电?<br>答:①耳机充电时长约1小时。<br>②当耳机充满电时,耳机红灯转为蓝灯常亮7秒后熄灭。                                                                                                                                                                                 |
| LATONY                                                                                                                                                                        | 保修<br>■ 12个月质量保修                                                                                                                                                                                                                              |
| 动开机?<br>是否有电量。<br>否电量不足。<br>55是否能手动开机。<br>不稳定?<br>塊是否有很大的电磁信号干扰。<br>设备距离是否过远。<br>防止设备的问题导致信号的不稳定。<br>备连接wifi信号不住导致,可以关闭wifi尝<br>怎么办?<br>电触点是否干净无异物阻挡。<br>充电盘里摆放到位。<br>有充足的电量。 | 保修规定 ①消费者子购买一年内,产品出现质量问题,经本公司技术人员证实该产品属于正常使用下发生的故障,将提供免费维修服务。 ②在下列情况下,本公司拒绝提供免费保修服务,但提供维修服务,免收人工费,只收取零件费。 A产品被错误操作、疏忽使用或因不可抗拒而导致机件损坏。 B产品未经公司允许私下抵到和维修。 C.耳机单元进杂物或撞击导致膜片变形,压烂、长时间泡水、外壳破损、变形等人为损坏。 D产品超过一年有效保修期。 ③此保修提供的免费服务不包括产品附件及其他包装、赠送品等。 |
|                                                                                                                                                                               |                                                                                                                                                                                                                                               |