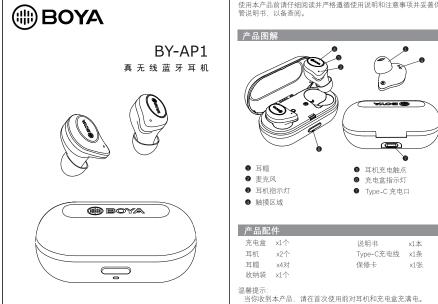

●播放/暂停:

● 音量增加/音量减少:

| 大以防听不到周围声音。                                                                                                                                                                   | 按公日40L1.55 DU 一戶, 增加40省重一倍。 ②连接大部分安卓系统手机, 调节耳机上的音量控制, 手机上不会有音量条显示, 共15格音量, 需要用耳朵去感受音量的变化。                                                                                                                                                     |
|-------------------------------------------------------------------------------------------------------------------------------------------------------------------------------|-----------------------------------------------------------------------------------------------------------------------------------------------------------------------------------------------------------------------------------------------|
| 格的充电线。<br>修改耳机,以防损坏或危险。<br>,以勿从长时间浸泡在水里。<br>影响儿童听力。<br>下使用耳机以防意外情况。                                                                                                           | 问: 蓝牙耳机听不到声音?<br>答: (7)检查耳机是否与手机连接, 媒体音频是否有选择上。<br>(2)检查耳机音量是否调至到静音状态。<br>(3)检查耳机周围是否有电磁干扰或与手机距离过远。                                                                                                                                           |
| ·扶,避免使用刺激性化学物或强力洗涤剂。<br>/潮湿/腐蚀性环境下使用本产品。                                                                                                                                      | 问: 蓝牙耳机怎么连接手机?<br>答: ①耳机开机进入搜索配对状态,蓝灯每0.5秒闪烁一次。<br>②打开手机蓝牙,搜索蓝牙设备点击配对连接。                                                                                                                                                                      |
| 5131096。<br>,ijayz.com。<br>-首深圳市龙华新区观澜大富工业区硅谷动<br>A16栋                                                                                                                        | 问:如何判断耳机已经充满电?<br>答:①耳机充电时长约1小时。<br>②当耳机充满电时,耳机红灯转为蓝灯常亮7秒后熄灭。                                                                                                                                                                                 |
| LATONY                                                                                                                                                                        | 保修<br>■ 12个月质量保修                                                                                                                                                                                                                              |
| 动开机?<br>是否有电量。<br>否电量不足。<br>55是否能手动开机。<br>不稳定?<br>塊是否有很大的电磁信号干扰。<br>设备距离是否过远。<br>防止设备的问题导致信号的不稳定。<br>备连接wifi信号不住导致,可以关闭wifi尝<br>怎么办?<br>电触点是否干净无异物阻挡。<br>充电盘里摆放到位。<br>有充足的电量。 | 保修规定 ①消费者子购买一年内,产品出现质量问题,经本公司技术人员证实该产品属于正常使用下发生的故障,将提供免费维修服务。 ②在下列情况下,本公司拒绝提供免费保修服务,但提供维修服务,免收人工费,只收取零件费。 A产品被错误操作、疏忽使用或因不可抗拒而导致机件损坏。 B产品未经公司允许私下抵到和维修。 C.耳机单元进杂物或撞击导致膜片变形,压烂、长时间泡水、外壳破损、变形等人为损坏。 D产品超过一年有效保修期。 ③此保修提供的免费服务不包括产品附件及其他包装、赠送品等。 |
|                                                                                                                                                                               |                                                                                                                                                                                                                                               |