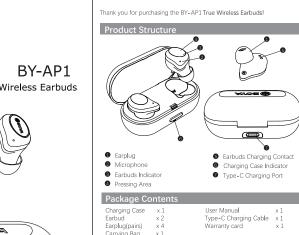

Turn on and Turn off or your more comfortable choice, t zes in the packaging.

Play/Pause:
 Double tap left/right earbud

Please use original or qualified charging cable.
 Do not disassemble or modify the earbuds yours