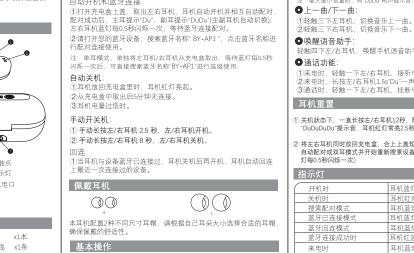

●播放/暂停:

● 音量增加/音量减少:

| 大以防听不到周围声音。                                                                                                                                                                   | 按公日40L1.55 DU 一戶, 增加40省重一倍。 ②连接大部分安卓系统手机, 调节耳机上的音量控制, 手机上不会有音量条显示, 共15格音量, 需要用耳朵去感受音量的变化。                                                                                                                                                     |
|-------------------------------------------------------------------------------------------------------------------------------------------------------------------------------|-----------------------------------------------------------------------------------------------------------------------------------------------------------------------------------------------------------------------------------------------|
| 格的充电线。<br>修改耳机,以防损坏或危险。<br>,以勿从长时间浸泡在水里。<br>影响儿童听力。<br>下使用耳机以防意外情况。                                                                                                           | 问: 蓝牙耳机听不到声音?<br>答: (7)检查耳机是否与手机连接, 媒体音频是否有选择上。<br>(2)检查耳机音量是否调至到静音状态。<br>(3)检查耳机周围是否有电磁干扰或与手机距离过远。                                                                                                                                           |
| ·扶,避免使用刺激性化学物或强力洗涤剂。<br>/潮湿/腐蚀性环境下使用本产品。                                                                                                                                      | 问: 蓝牙耳机怎么连接手机?<br>答: ①耳机开机进入搜索配对状态,蓝灯每0.5秒闪烁一次。<br>②打开手机蓝牙,搜索蓝牙设备点击配对连接。                                                                                                                                                                      |
| 5131096。<br>,ijayz.com。<br>-首深圳市龙华新区观澜大富工业区硅谷动<br>A16栋                                                                                                                        | 问:如何判断耳机已经充满电?<br>答:①耳机充电时长约1小时。<br>②当耳机充满电时,耳机红灯转为蓝灯常亮7秒后熄灭。                                                                                                                                                                                 |
| LATONY                                                                                                                                                                        | 保修<br>■ 12个月质量保修                                                                                                                                                                                                                              |
| 动开机?<br>是否有电量。<br>否电量不足。<br>55是否能手动开机。<br>不稳定?<br>塊是否有很大的电磁信号干扰。<br>设备距离是否过远。<br>防止设备的问题导致信号的不稳定。<br>备连接wifi信号不住导致,可以关闭wifi尝<br>怎么办?<br>电触点是否干净无异物阻挡。<br>充电盘里摆放到位。<br>有充足的电量。 | 保修规定 ①消费者子购买一年内,产品出现质量问题,经本公司技术人员证实该产品属于正常使用下发生的故障,将提供免费维修服务。 ②在下列情况下,本公司拒绝提供免费保修服务,但提供维修服务,免收人工费,只收取零件费。 A产品被错误操作、疏忽使用或因不可抗拒而导致机件损坏。 B产品未经公司允许私下抵到和维修。 C.耳机单元进杂物或撞击导致膜片变形,压烂、长时间泡水、外壳破损、变形等人为损坏。 D产品超过一年有效保修期。 ③此保修提供的免费服务不包括产品附件及其他包装、赠送品等。 |
|                                                                                                                                                                               |                                                                                                                                                                                                                                               |

●唤醒语音助手:

●通话功能:

轻触四下左/右耳机,唤醒手机语音助手。