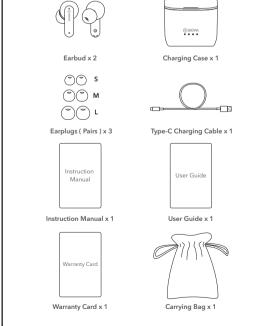

**BOYA** 











ower ON / OFF

Auto Power ON:

named "BY-AP4" and select it to enter the paring mode.

from charging case until blue light flash per 0.5s, then search "BY-AP4" for connection.

NOTE: for single-ear mode, take either left / right earbud out





This mode is for the pairing failed condition of earbuds only.

successfully restored to factory setting.



charge the case:



Use the charging case for charging:

Place earbuds back into charging cas

close cover, the left end / right end

indicators flash 5s and then turn off,

respectively indicates the left / right

earbuds is charging.



| Power On:                    | Earbuds blue light steady for 2.5s                 |  |
|------------------------------|----------------------------------------------------|--|
| Power Off: