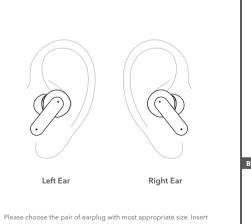

**BOYA** 

ower ON / OFF

Auto Power ON:

named "BY-AP4" and select it to enter the paring mode.

from charging case until blue light flash per 0.5s, then search "BY-AP4" for connection.

NOTE: for single-ear mode, take either left / right earbud out