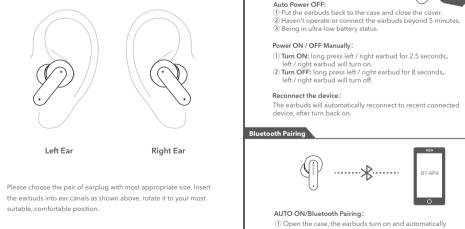

**BOYA** 

ower ON / OFF

Auto Power ON:

named "BY-AP4" and select it to enter the paring mode.

from charging case until blue light flash per 0.5s, then search "BY-AP4" for connection.

NOTE: for single-ear mode, take either left / right earbud out