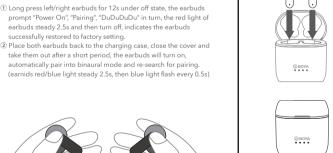

This mode is for the pairing failed condition of earbuds only.

successfully restored to factory setting.

charge the case:

Use the charging case for charging:

Place earbuds back into charging cas

close cover, the left end / right end