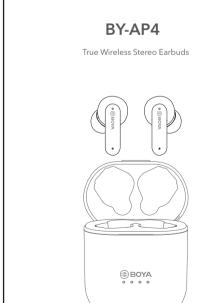

**BOYA** 











ower ON / OFF

Auto Power ON:

named "BY-AP4" and select it to enter the paring mode.

from charging case until blue light flash per 0.5s, then search "BY-AP4" for connection.

NOTE: for single-ear mode, take either left / right earbud out





This mode is for the pairing failed condition of earbuds only.

successfully restored to factory setting.



charge the case:



Use the charging case for charging:

Place earbuds back into charging cas

close cover, the left end / right end

indicators flash 5s and then turn off,

respectively indicates the left / right

earbuds is charging.



| Power On:                    | Earbuds blue light steady for 2.5s                 |  |
|------------------------------|----------------------------------------------------|--|
| Powe