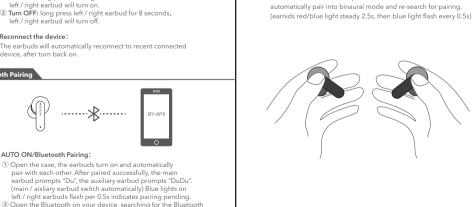

**BOYA** 

ower ON / OFF

Auto Power ON:

named "BY-AP4" and select it to enter the paring mode.

from charging case until blue light flash per 0.5s, then search "BY-AP4" for connection.

NOTE: for single-ear mode, take either left / right earbud out