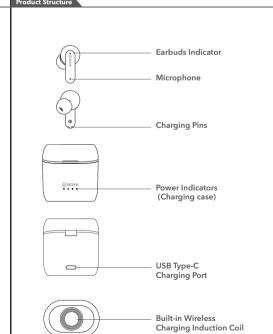

**BOYA** 











ower ON / OFF

Auto Power ON:

named "BY-AP4" and select it to enter the paring mode.

from charging case until blue light flash per 0.5s, then search "BY-AP4" for connection.

NOTE: for single-ear mode, take either left / right earbud out





This mode is for the pairing failed condition of earbuds only.

successfully restored to factory setting.



charge the case:



Use the charging case for charging:

Place earbuds back into charging cas

close cover, the left end / right end

indicators flash 5s and then turn off,

respectively indicates the left / right

earbuds is charging.



| Power On:                    | Earbuds blue light steady for 2.5s                 |  |
|------------------------------|----------------------------------------------------|--|
| Power Off: