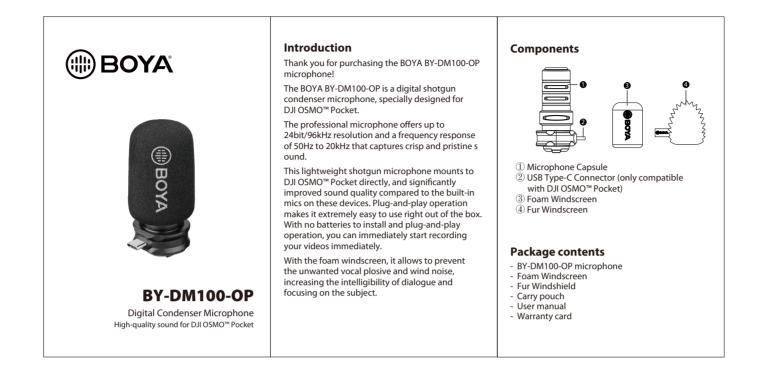

| Using the microphone<br>1. Connect BY-DM100-OP to Type-C port on<br>DJI OSMO <sup>™</sup> Pocket.<br>2. When the Osmo Pocket shows "Audio<br>Adapter Connected and Microphone<br>Connected," it gets ready to start recording. | - Digital condenser r<br>- Omnidirectional sh<br>- Ultra-compact and | notgun microphone<br>l lightweight<br>wed sensitivity and signal to noise<br>sampling rate<br>ration<br>ed | www.boya-mic.com                                                                                        |
|--------------------------------------------------------------------------------------------------------------------------------------------------------------------------------------------------------------------------------|----------------------------------------------------------------------|------------------------------------------------------------------------------------------------------------|---------------------------------------------------------------------------------------------------------|
|                                                                                                                                                                                                                                | Output:                                                              | USB Type-C connector                                                                                       |                                                                                                         |
|                                                                                                                                                                                                                                | Polar Pattern:                                                       | Omnidirectional                                                                                            |                                                                                                         |
|                                                                                                                                                                                                                                | Frequency Response:                                                  | 50Hz-20KHz                                                                                                 |                                                                                                         |
|                                                                                                                                                                                                                                | Sensitivity:                                                         | -38±3dB (f=1KHz,0dB=1V/Pa)                                                                                 |                                                                                                         |
| Tips and notes:                                                                                                                                                                                                                |                                                                      |                                                                                                            |                                                                                                         |
| •                                                                                                                                                                                                                              | Sampling Frequency:                                                  | 44.1kHz/48kHz/96kHz                                                                                        |                                                                                                         |
|                                                                                                                                                                                                                                | Sampling Frequency:<br>Bitrate:                                      | 44.1kHz/48kHz/96kHz<br>16Bit/24Bit                                                                         |                                                                                                         |
| NOTE:                                                                                                                                                                                                                          |                                                                      |                                                                                                            |                                                                                                         |
| NOTE:<br>The BY-DM100-OP only supports the DJI OSMO™                                                                                                                                                                           | Bitrate:                                                             | 16Bit/24Bit                                                                                                | SHENZHEN JIAYZ PHOTO INDUSTRIAL., LTD.                                                                  |
| NOTE:<br>The BY-DM100-OP only supports the DJI OSMO <sup>™</sup><br>Pocket to use while taking video, so it is not                                                                                                             | Bitrate:<br>Gain:                                                    | 16Bit/24Bit<br>12dB                                                                                        | The BOYA logo is a trademark which is registered and owned by<br>Shenzhen Jiayz Photo Industrial., Ltd. |
| Tips and notes:<br>▲<br>NOTE:<br>The BY-DM100-OP only supports the DJI OSMO <sup>™</sup><br>Pocket to use while taking video, so it is not<br>suited for DJI other series or the Type-C devices.                               | Bitrate:<br>Gain:<br>Signal to Noise Ratio:                          | 16Bit/24Bit   12dB   82dB                                                                                  | The BOYA logo is a trademark which is registered and owned by                                           |