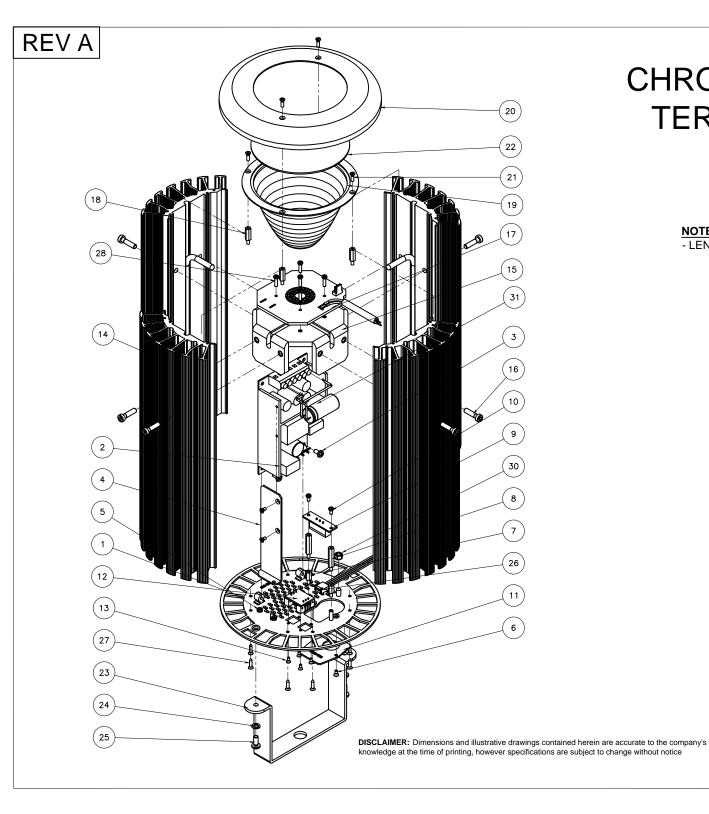

## CHROMA-Q INSPIRE TERMINAL STRIP

NOTE: - LENS DEPENDING ON THE UNIT TYPE: NARROW 631-0021 MEDIUM 631-0022

| 31 HARNESS CAPACITOR NOISE             | 632-0302   | 1   |
|----------------------------------------|------------|-----|
| 30 NUT HEX M5 COMBI Zn                 | 450-3205-1 | 1   |
| 29 FERRITE CLAMP-ON 6.76mm             | 900-2135   | 1   |
| 28 SCREW M3x12 PH PLPS Blk             | 430-1212-0 | 5   |
| 27 SCREW SELF TAP FH PZDV BLK ST2.9x13 | 429-6113-9 | 8   |
| 26 JUMPER 4PIN 15"                     | 631-0046   | 1   |
| 25 SCREW M5x12 PH PLPS BLK             | 450-1212-0 | 2   |
| 24 WASHER LOCK M5                      | 450-2809-4 |     |
| 23 BRACKET HANDLE HOUSE LIGHT          | 631-0005   | 1   |
| 22 LENS NARROW, MEDIUM OR WIDE         | LENS       | 1   |
| 21 SCREW M3x10 FH PLPS BLK             | 430-1110-0 | 4   |
| 20 CAP HOUSE LIGHT BLACK ANODIZED      | 632-0506   | 1   |
| 19 REFLECTOR PARABOLIC COATED          | 632-0505   | 1   |
| 18 STDOFF M-F M3x15x7, 6mm STUD        | 430-4115-1 | 4   |
| 17 PCB COMPLETE LED INSPIRE EXT CTRL   | 632-0104   | 1   |
| 16 SCREW M5x20 SHCS ST                 | 450-1420-4 | 8   |
| 15 BRACKET PCB SUPPORT HEAT PIPE       | 632-0001   | 1   |
| 14 S/A EXTRUSION W/ HEAT PIPE          | 632-0502   | 4   |
| 13 SCREW M2.5x6 FH PLPS BLK            | 425-1106-0 | 4   |
| 12 PCB COMPLETE DMX IN/OUT             | 632-0107   | 1   |
| 11 PLATE CLOSING POWER                 | 632-0007   | 1   |
| 10 SCREW M3x6 PH PLPS BIK              | 430-1206-0 | 2   |
| 9 PCB FILLED HOUSE LIGHT MAINS         | 632-0106   | 1   |
| 8 STDOFF M-F M3x25x7, 6mm STUD         | 430-4125-1 | 2   |
| 7 STDOFF M-F M3x10x7, 6mm STUD         | 430-4110-1 |     |
| 6 SCREW M3x6 FH PLPS Blk               | 430-1106-0 | 4   |
| 5 NUT HEX M3 COMBI BIK                 | 430-3203-0 | 2   |
| 4 BRACKET SUPPORT PSU                  | 632-0006   | 1   |
| 3 SCREW M4x8 PH PLPS BLK               | 440-1208-0 |     |
| 2 POWER SUPPLY 24V 150W SCREW TERM     | 900-2061   | 1   |
| 1 BACK PLATE INSPIRE NO ADDRESSING     | 632-0005   | 1   |
| ITEM DESCRIPTION                       | PART#      | QTY |
| Parts List                             |            |     |