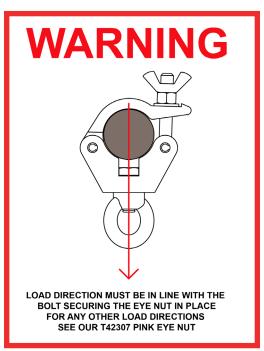

## Doughty Hanging Clamp (500Kg)

**Product Data Sheet** 

| A standard half coupler fitted with an 500Kg Large Eye Nut |                                                                                                                    |
|------------------------------------------------------------|--------------------------------------------------------------------------------------------------------------------|
| Part Nos                                                   | T57207 - Polished<br>T57208 - Powder Painted Satin Black                                                           |
| Tube Diameter                                              | Ø48 - 51mm                                                                                                         |
| Materials                                                  | Main Body - AW6082 T6 Aluminium<br>Roll Pins - Stainless Steel<br>Eyebolt Assy - Grade 8.8<br>Eye Nut - C15E Steel |
| Max Tightening<br>Torque                                   | 30Nm                                                                                                               |
| Fixings                                                    | M12 Large Eye Nut                                                                                                  |
| WLL                                                        | 500Kg Vertical Load                                                                                                |
| Weight                                                     | 0.90Kg                                                                                                             |
| Factor of Safety                                           | 5:1                                                                                                                |
| Approval                                                   | TÜV Approved                                                                                                       |