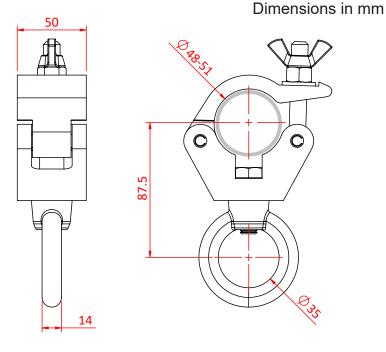

## Doughty Hanging Clamp (500Kg)

**Product Data Sheet** 

| A standard half coupler fitted with an 500Kg Large Eye Nut |                                                                                                                    |
|------------------------------------------------------------|--------------------------------------------------------------------------------------------------------------------|
| Part Nos                                                   | T57207 - Polished<br>T57208 - Powder Painted Satin Black                                                           |
| Tube Diameter                                              | Ø48 - 51mm                                                                                                         |
| Materials                                                  | Main Body - AW6082 T6 Aluminium<br>Roll Pins - Stainless Steel<br>Eyebolt Assy - Grade 8.8<br>Eye Nut - C15E Steel |
| Max Tightening<br>Torque                                   | 30Nm                                                                                                               |
| Fixings                                                    | M12 Large Eye Nut                                                                                                  |
| WLL                                                        | 500Kg Vertical Load                                                                                                |
| Weight                                                     | 0.90Kg                                                                                                             |
| Factor of Safety                                           | 5:1                                                                                                                |
| Approval                                                   | TÜV Approved                                                                                                       |