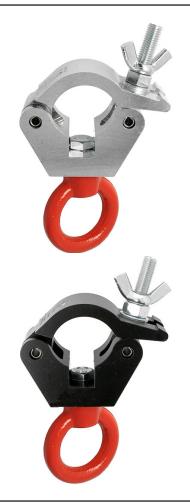

## Doughty Hanging Clamp (500Kg)

**Product Data Sheet** 

| A standard half coupler fitted with an 500Kg Large Eye Nut |                                                                                                                    |
|------------------------------------------------------------|--------------------------------------------------------------------------------------------------------------------|
| Part Nos                                                   | T57207 - Polished<br>T57208 - Powder Painted Satin Black                                                           |
| Tube Diameter                                              | Ø48 - 51mm                                                                                                         |
| Materials                                                  | Main Body - AW6082 T6 Aluminium<br>Roll Pins - Stainless Steel<br>Eyebolt Assy - Grade 8.8<br>Eye Nut - C15E Steel |
| Max Tightening<br>Torque                                   | 30Nm                                                                                                               |
| Fixings                                                    | M12 Large Eye Nut                                                                                                  |
| WLL                                                        | 500Kg Vertical Load                                                                                                |
| Weight                                                     | 0.90Kg                                                                                                             |
| Factor of Safety                                           | 5:1                                                                                                                |
| Approval                                                   | TÜV Approved                                                                                                       |