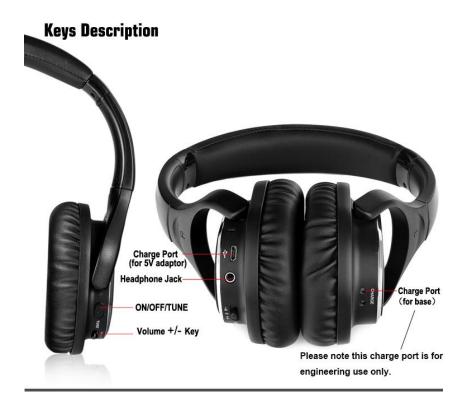

## **Button Instruction:**

**TUNE:** Press 3 seconds to turn on/off.

Quick click to change channel.

**V**+/**V**-: Slide up or down to adjust volume.

**Led Light On/off:** Press "V+/V-" button center 3 seconds to

turn on/off LED light.

**USB Port:** For charging only.

Small power LED in green when charging, off when full.

**Logo:** Color changes per channel. CH1-RED, CH2-GREEN, CH3-BLUE