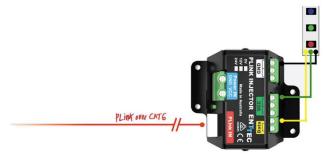

# Connections with Plink Injector:

#### Note:

- The wire in the middle of a JST connector is always DATA regardless of color
- It is important to turn off the mains to the devices before doing any led tape connections.