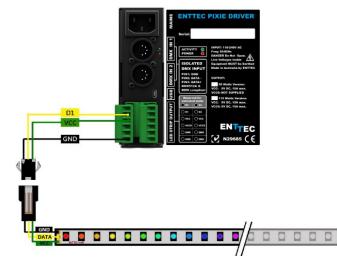

## **Connections with Pixie Driver**

It is important to turn off the mains to the devices before doing any led tape connections.

#### Note:

- The wire in the middle of a JST connector is always DATA regardless of color
- It is important to turn off the mains to the devices before doing any led tape connections.
- Some tapes have extra supply wires, these must also be connected (Red:12V & Black: GND)