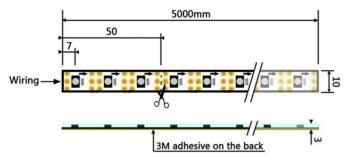

m
- Up-to 12.84 Watt/Metre
- Up-to 250 Lumens/Metre
- WS2812B chips built into 5050 RGB LEDs
- Each pixel can achieve 16,777,216 full colour display and scan frequency not less than 400Hz
- 3M adhesive double side tape at the back
- Built-in data signal reshaping circuit
- 12V DC input supply voltage
- Flexible construction material
- Can be joined together
- Can be cut into a smaller length
- IP20 Indoor use only
- Maximum run length 12m

### Safety

- Do not expose this tape to rain or moisture
- Do not allow water or other liquids to build up around the tape.
- Do not exceed the rated 12V DC power supply.
- Please adhere to installation instruction sheet
- This unit is intended for indoor use only, use of this product outdoors, voids all warranties.

# Dimensions

#### 60 Pixels/meter



• 50mm spacing between each cutting point.

## **Connections with Pixie Driver**

It is important to turn off the mains to the devices before doing any led tape connections.



#### Note:

- The wire in the middle of a JST connector is always DATA regardless of color
- It is important to turn off the mains to the devices before doing any led tape connections.
- Some tapes have extra supply wires, these must also be connected (Red:12V & Black: GND)

# ENTTEC

# Connections with Plink Injector:



#### Note:

- The wire in the middle of a JST connector is always DATA regardless of color
- It is important to turn off the mains to the devices before doing any led tape connections.

## Specifications

| Item                     | 8PL60                             | -F-12