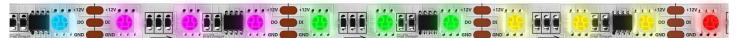

### Features

- RGB LED pixel tape.
- 3 LEDs grouped per pixel
- Each DMX channel drives 3 leds
- 60 LEDs per meter
- 60 DMX channels per metre
- Designed for use with ENTTEC Pixel Link System
- Up-to 12.84 Watt/Metre
- Up-to 250 Lumens/Metre
- WS2812B chips built into 5050 RGB LEDs
- Each pixel can achieve 16,777,216 full colour display and scan frequency not less than 400Hz
- 3M adhesive double side tape at the back
- Built-in data signal reshaping circuit
- 12V DC input supply voltage
- Flexible construction material
- Can be joined together
- Can be cut into a smaller length
- IP20 Indoor use only
- Maximum run length 12m

## Specifications

| Item                     | 8PL60                             | -F-12                                 |
|--------------------------|-----------------------------------|---------------------------------------|
| Input Voltage            | +12V ~ +12.3VDC                   |                                       |
| Data line Voltage        | -0.5V ~ +5.5V                     |                                       |
| Watts/meter (max)        | Red<br>Green<br>Blue<br>All (RGB) | 4.08 W<br>4.92 W<br>4.92 W<br>12.84 W |
| Lumens/metre             | 250                               |                                       |
| DMX Channels/Pixel       | 3                                 |                                       |
| DMX Channels/metre       | 60                                |                                       |
| LEDs grouped/Pixel       | 3                                 |                                       |
| Beam angle               | 120 °                             |                                       |
| Control protocol         | WS2812B                           |                                       |
| Connector                | JST SM connectors                 |                                       |
| Weight                   | 150g                              |                                       |
| Operating<br>Temperature | 5 to 50°                          |                                       |
| Pixel Mapping<br>Order   | RGB (Red, Green, Blue)            |                                       |
| Note                     |                                   |                                       |