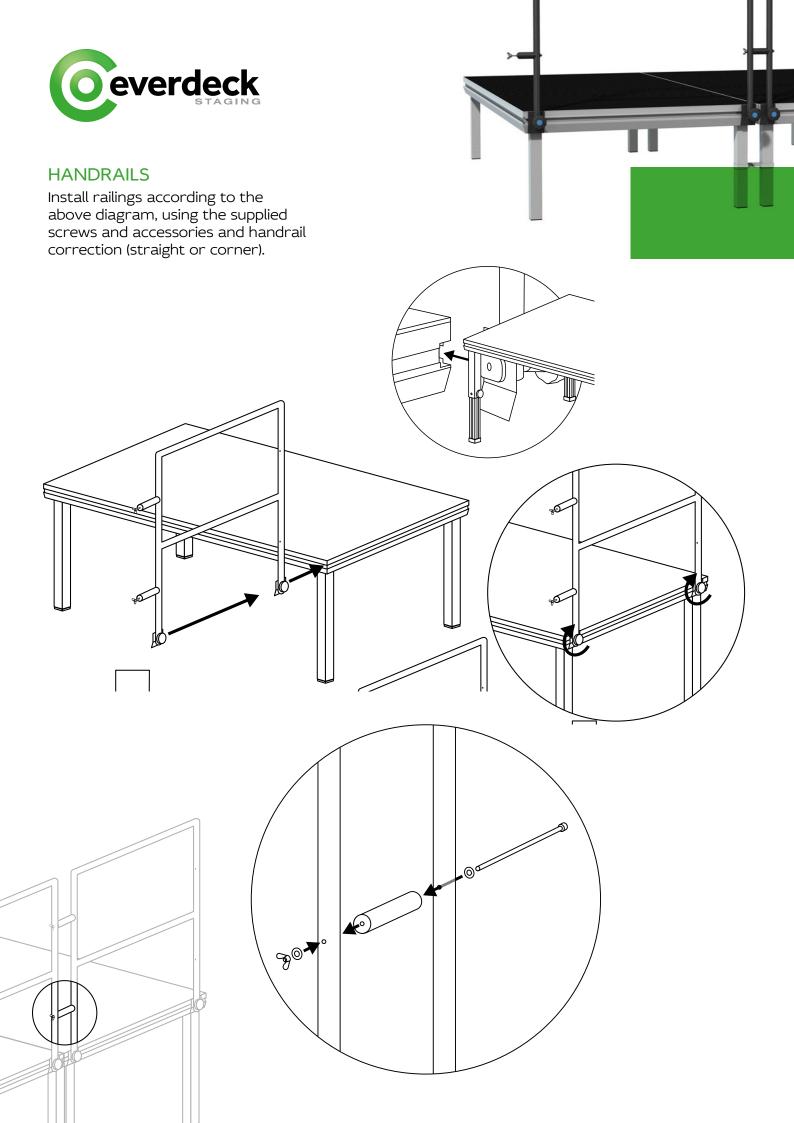

## HANDRAILS CORNER CONNECTION

Connect the handrails on the corner with a handrail corner connection as shown on the below diagram.