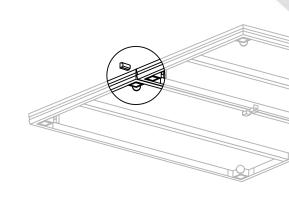

### **DECK TO DECK CLAMP**

Connect each deck element by using deck to deck clamp.
Use 3 clamps per deck, one on the short edge, and 2 on the long edge.
Repeat this as often as required to create the stage size required.