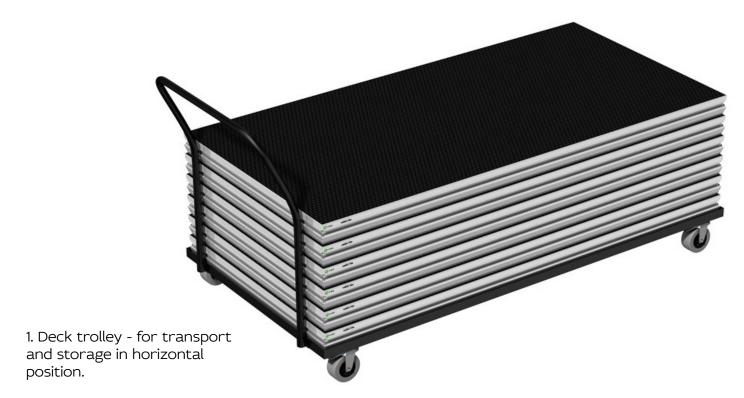

#### TRANSPORT AND STORAGE

Transport all components on pallets, dollies or flight case when moving from one location to another. Store all components in such way that they are free of dust and environmental influences.