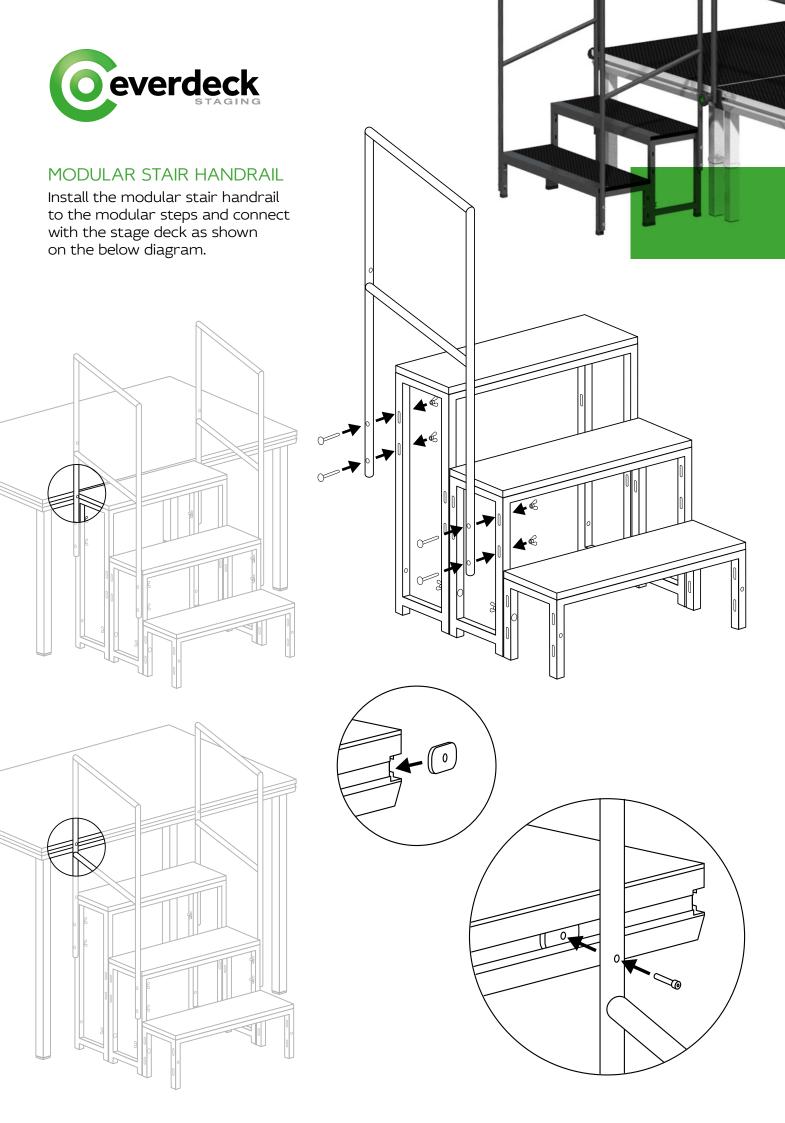

## ADJUSTABLE STAIRS HANDRAIL

## HANDRAILS CORNER CONNECTION

Connect the handrails on the corner with a handrail corner connection as shown on the below diagram.