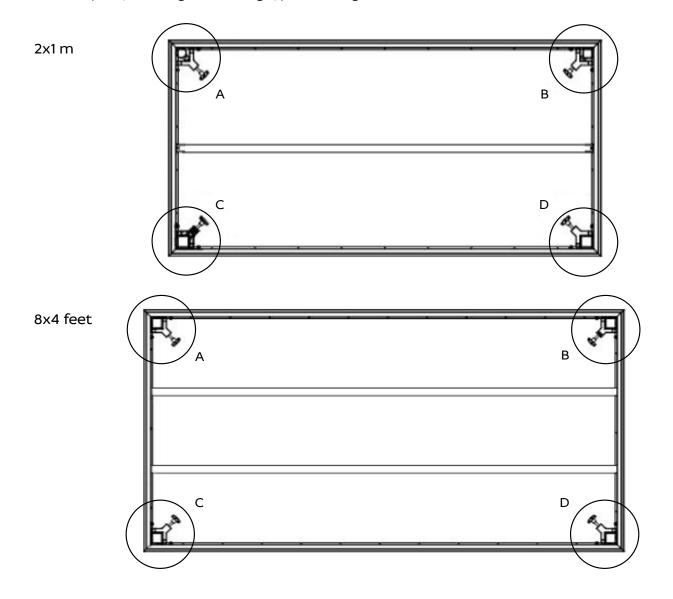

#### LEG ASSEMBLY:

Put the required leg type in the leg adapter at the underside of the deck frame. Tighten the leg by tightening the knob.

Do this at all 4 corners.

Tip the deck over and put it in the right possition.