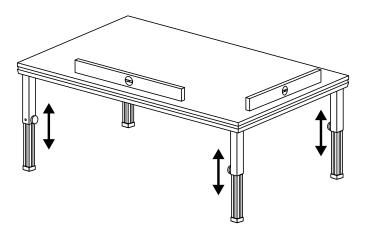

#### LEG ASSEMBLY:

Put the required leg type in the leg adapter at the underside of the deck frame. Tighten the leg by tightening the knob.

Do this at all 4 corners.

Tip the deck over and put it in the right possition.