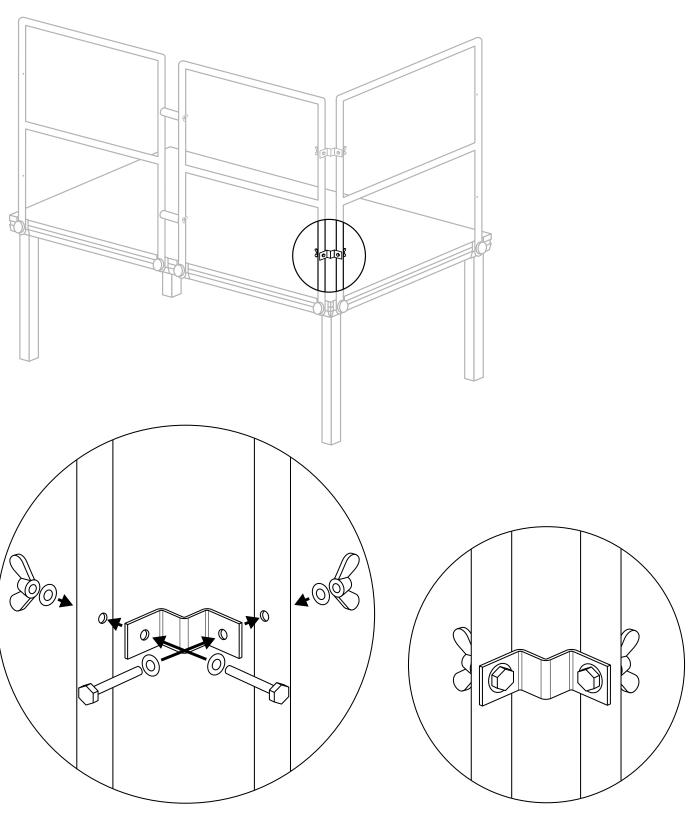

## HANDRAILS CORNER CONNECTION

Connect the handrails on the corner with a handrail corner connection as shown on the below diagram.