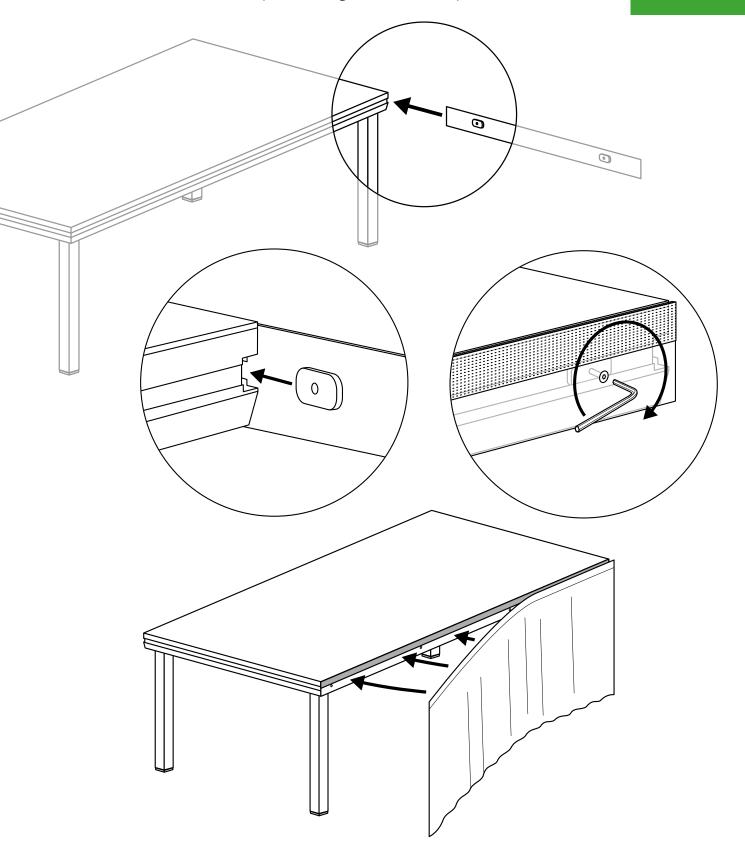

## **SKIRTING**

- 1. Slide the aluminium skirt profile into the deck profile as shown on below diagram and fasten it with an alley key.
- 2. Attach the skirt to the skirt profile using the velcro straps.