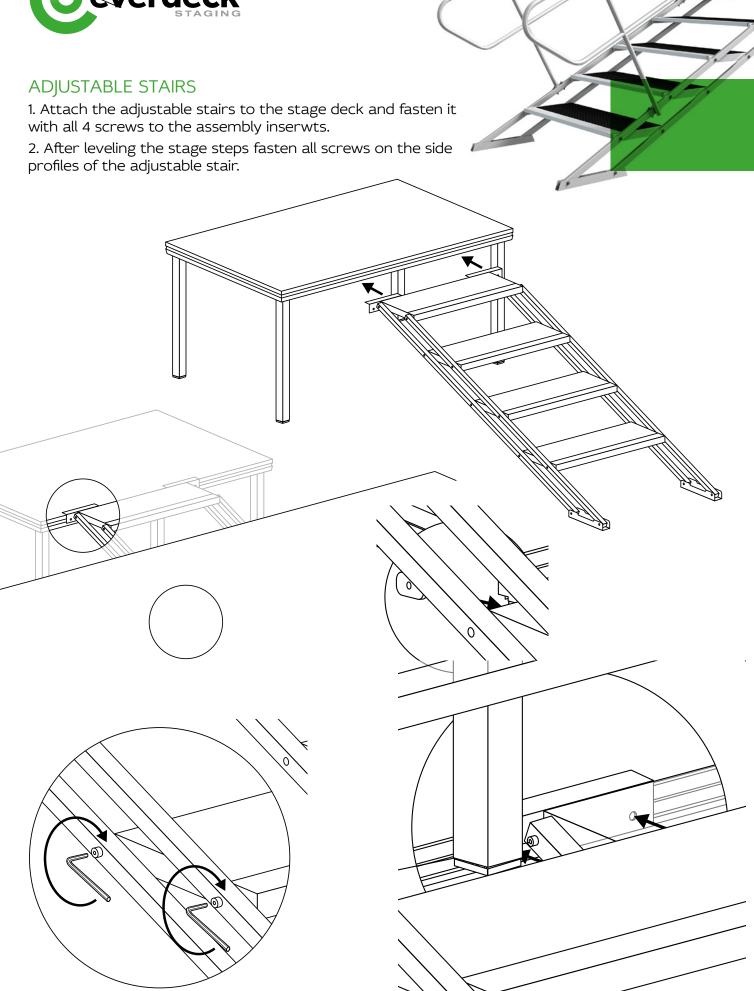

## **MODULAR STAIRS**

Install the steps modular according to the below diagram, using the supplied screws and accessories.