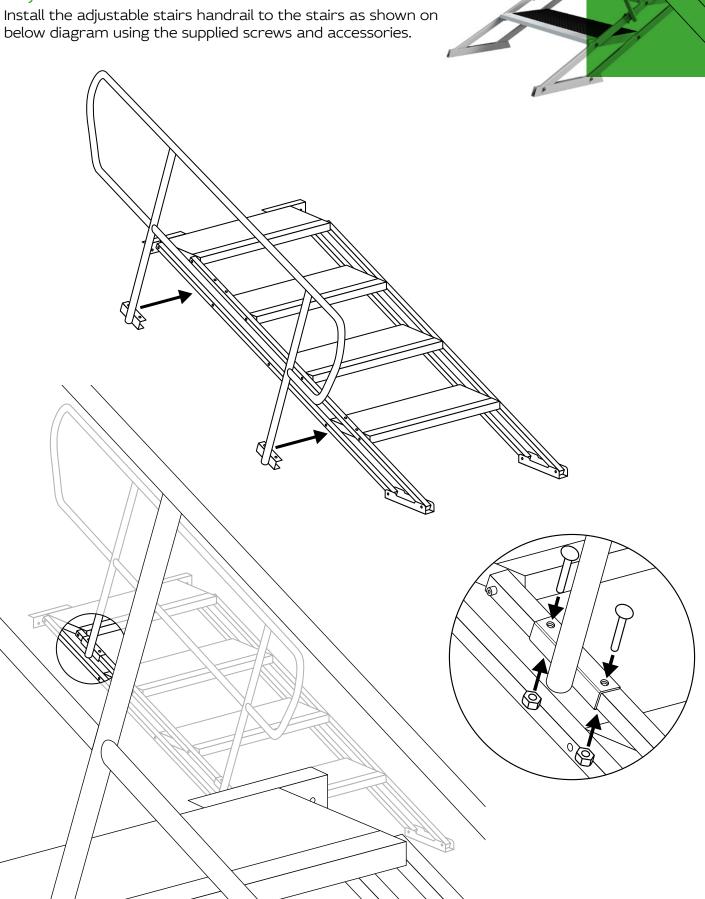

deck leveler on one meter side and 2 pcs on to meter side.







### **DECK TO DECK CLAMP**

Connect each deck element by using deck to deck clamp.
Use 3 clamps per deck, one on the short edge, and 2 on the long edge.
Repeat this as often as required to create the stage size required.







## LEG TO LEG CLAMP

Use one single clamp for two legs, position them max 20cm underneath the deck.



## LEG TO LEG CLAMP





## **SKIRTING**

- 1. Slide the aluminium skirt profile into the deck profile as shown on below diagram and fasten it with an alley key.
- 2. Attach the skirt to the skirt profile using the velcro straps.





## **MODULAR STAIRS**

Install the steps modular according to the below diagram, using the supplied screws and accessories.













## ADJUSTABLE STAIRS HANDRAIL







## HANDRAILS CORNER CONNECTION

Connect the handrails on the corner with a handrail corner connection as shown on the below diagram.







#### TRANSPORT AND STORAGE

Transport all components on pallets, dollies or flight case when moving from one location to another. Store all components in such way that they are free of dust and environmental influences.









3. Handrail trolley

#### **MAINTENANCE**

Keep the system free from dust,

Use warm water to clean all the parts, avoid cleaning materials and chemical fluids.



# **IMPORTANT**

If you are not sure how to properly fit the different components of contact with Everdeck.





EVERDECK s.c. ul. Kluczborska 13 B 46-243 Bogacica Poland

e-mail: info@everdeck-staging.com

phone: +48 795 426 103 phone: +48 668 897 881