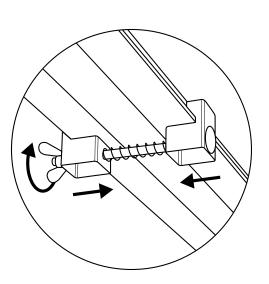

### **DECK TO DECK CLAMP**

Connect each deck element by using deck to deck clamp.
Use 3 clamps per deck, one on the short edge, and 2 on the long edge.
Repeat this as often as required to create the stage size required.