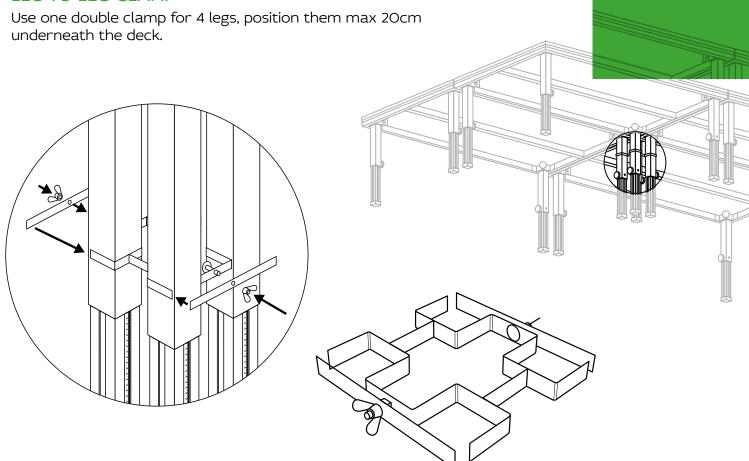

## LEG TO LEG CLAMP

Use one single clamp for two legs, position them max 20cm underneath the deck.

## LEG TO LEG CLAMP