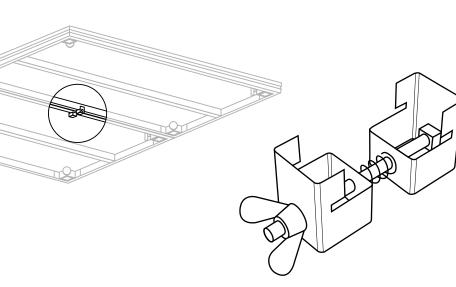

### **DECK TO DECK CLAMP**

Connect each deck element by using deck to deck clamp.
Use 3 clamps per deck, one on the short edge, and 2 on the long edge.
Repeat this as often as required to create the stage size required.