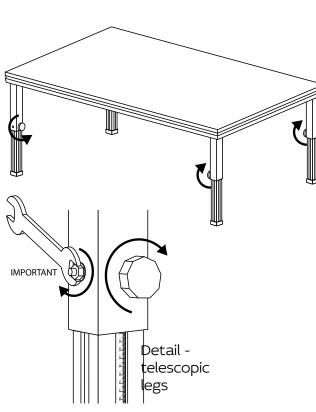

#### **SELF LEVELING INSERT**

Level the decks using the self leveling insert, use 3 pcs on 2/1m deck. 1pcs of deck leveler on one meter side and 2 pcs on to meter side.