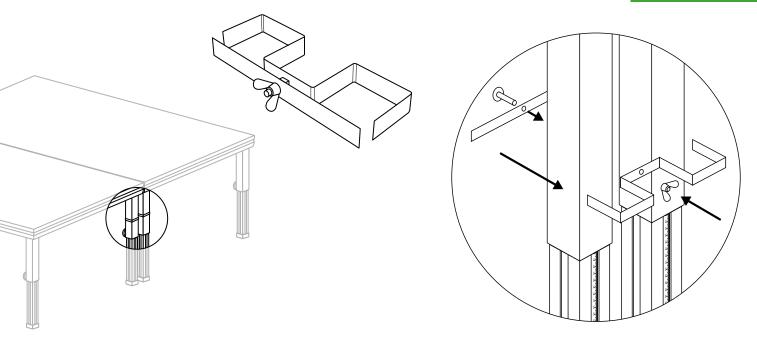

## LEG TO LEG CLAMP

Use one single clamp for two legs, position them max 20cm underneath the deck.

## LEG TO LEG CLAMP