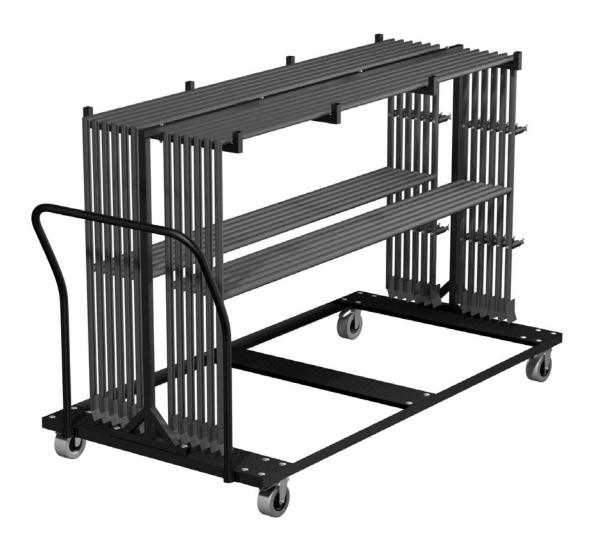

underneath the deck.



## LEG TO LEG CLAMP





## **SKIRTING**

- 1. Slide the aluminium skirt profile into the deck profile as shown on below diagram and fasten it with an alley key.
- 2. Attach the skirt to the skirt profile using the velcro straps.





## **MODULAR STAIRS**

Install the steps modular according to the below diagram, using the supplied screws and accessories.













## ADJUSTABLE STAIRS HANDRAIL







## HANDRAILS CORNER CONNECTION

Connect the handrails on the corner with a handrail corner connection as shown on the below diagram.







#### TRANSPORT AND STORAGE

Transport all components on pallets, dollies or flight case when moving from one location to another. Store all components in such way that they are free of dust and environmental influences.









3. Handrail trolley

#### **MAINTENANCE**

Keep the system free from dust,

Use warm water to clean all the parts, avoid cleaning materials and chemical fluids.



# **IMPORTANT**

If you are not sure how to properly fit the different components of contact with Everdeck.





EVERDECK s.c. ul. Kluczborska 13 B 46-243 Bogacica Poland

e-mail: info@everdeck-staging.com

phone: +48 795 426 103 phone: +48 668 897 881