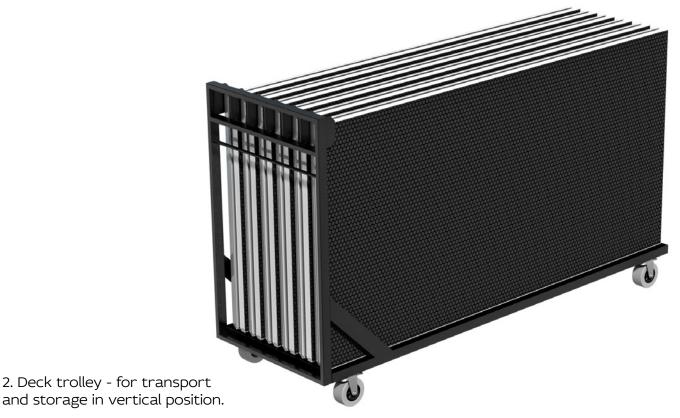

#### TRANSPORT AND STORAGE

Transport all components on pallets, dollies or flight case when moving from one location to another. Store all components in such way that they are free of dust and environmental influences.