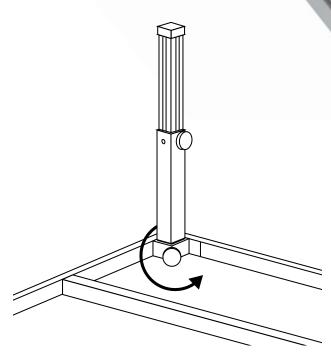

#### LEG ASSEMBLY:

Put the required leg type in the leg adapter at the underside of the deck frame. Tighten the leg by tightening the knob.

Do this at all 4 corners.

Tip the deck over and put it in the right possition.