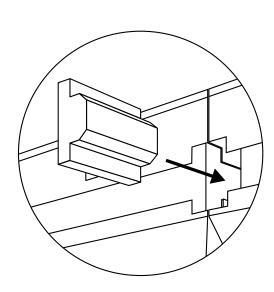

### **DECK TO DECK CLAMP**

Connect each deck element by using deck to deck clamp.
Use 3 clamps per deck, one on the short edge, and 2 on the long edge.
Repeat this as often as required to create the stage size required.