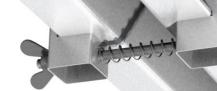

## **SKIRTING**

- 1. Slide the aluminium skirt profile into the deck profile as shown on below diagram and fasten it with an alley key.
- 2. Attach the skirt to the skirt profile using the velcro straps.