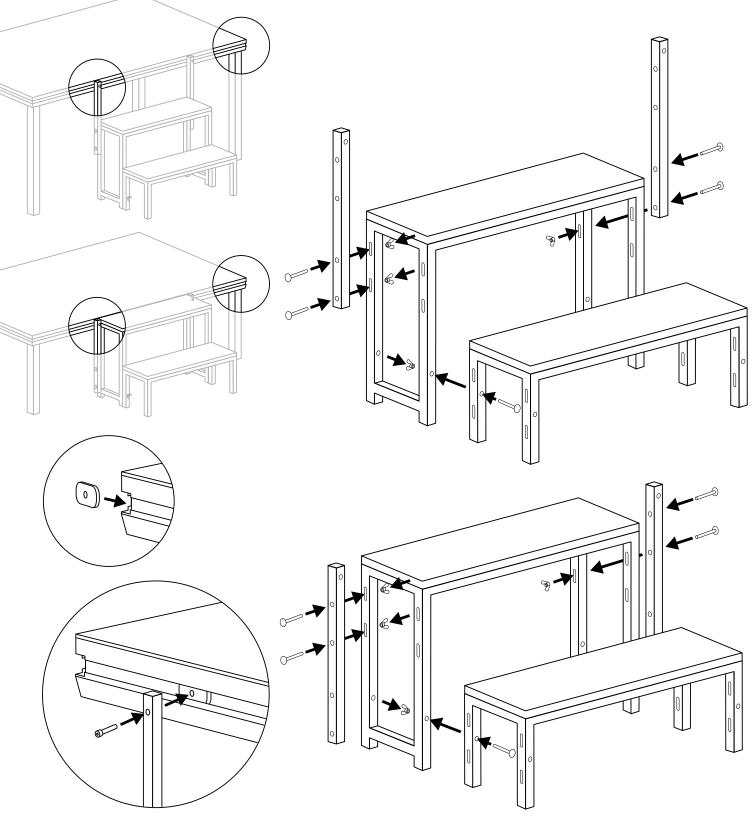

## **MODULAR STAIRS**

Install the steps modular according to the below diagram, using the supplied screws and accessories.