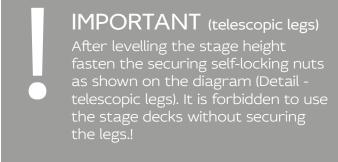

#### **SELF LEVELING INSERT**

Level the decks using the self leveling insert, use 3 pcs on 2/1m deck. 1pcs of deck leveler on one meter side and 2 pcs on to meter side.