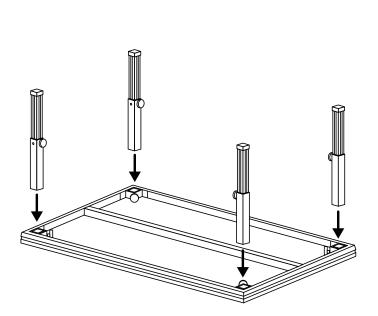

#### LEG ASSEMBLY:

Put the required leg type in the leg adapter at the underside of the deck frame. Tighten the leg by tightening the knob.

Do this at all 4 corners.

Tip the deck over and put it in the right possition.