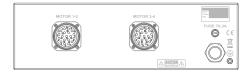

## BACK VIEW

#### TECHNICAL SPECIFICATIONS

| Power Supply: | 230/400VAC 32A 6H<br>3P+N+E w/mechanical<br>phase inverter                                                        |
|---------------|-------------------------------------------------------------------------------------------------------------------|
| Outputs:      | 2 x 19 pin circular multi-pin<br>female connector.<br>Two channel power and<br>2 channel control per<br>connector |
| Dimensions:   | 3U rack box 260mm depth                                                                                           |
| Weight:       | 12 kg / 26.5 lbs                                                                                                  |
|               |                                                                                                                   |