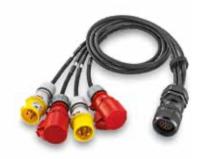

## XDSP2 - LV

This adapter is used to split the Multi-pin outlets out to 16amp power and control connectors to enable connection to chain hoists.