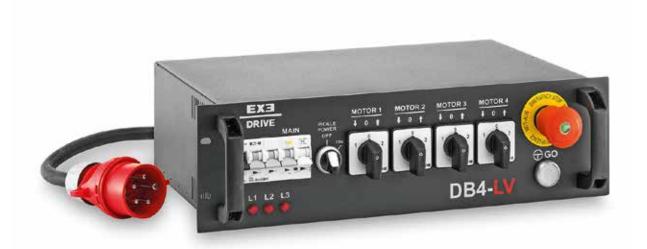

# DB4-LV

# LOW VOLTAGE CONTROL

# XDDB4-LV

## 4-CHANNEL BASIC CONTROLLER

#### KEY FEATURES

3 Red Neon Light for Power Supply indication MCB 16A & GFI Breaker (30mA)

Emergency Stop button

White GO button

4 x 3-travel direction selectors (UP-OFF-DOWN)

Protection General Contactor

#### TECHNICAL SPECIFICATIONS

| Power Supply: | 230/400VAC 32A 6H<br>3P+N+E w/mechanical<br>phase inverter                                                        |
|---------------|-------------------------------------------------------------------------------------------------------------------|
| Outputs:      | 2 x 19 pin circular multi-pin<br>female connector.<br>Two channel power and<br>2 channel control per<br>connector |
| Dimensions:   | 3U rack box 260mm depth                                                                                           |
| Weight:       | 12 kg / 26.5 lbs                                                                                                  |
|               |                                                                                                                   |