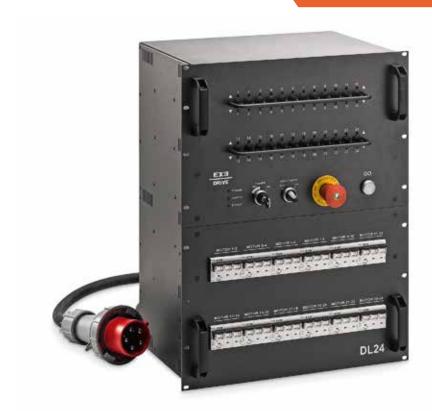

### FRONT VIEW

### **KEY FEATURES**

3 Bicolor Led Light Green/Red for Phase Rotation indication 123 – 321 GFI 40A (30mA)

12 MCB 10A w/link functions between MCB and General Contactor for magneto-thermal Cut off

24 x direction contactor reversal

Emergency Stop mushroom button

White GO button with light indication

24 x 3-position travel direction switches (UP-OFF-DOWN)

24 x green LED lights indicating channel UP preselection

24 x white LED lights indicating channel DOWN preselection

XLR 5-pole OUT Link panel socket

XLR 5-pole IN Link + REMOTE panel socket

2x XLR 4-pole for load cell / limit switch / E-stop

The unit is supplied with a 2 meters link cable XLR 5-pole male/female

### **TECHNICAL SPECIFICATIONS**

| Power Supply: | 1 plug CEE                |
|---------------|---------------------------|
| ,             | 230/400VAC 63A            |
|               | 6H 3 P+N+E with           |
|               | mechanical phase inverter |
| Outputs:      | 24 x CEE 400VAC 16A       |
|               | 6H 3 P+E panel sockets    |
| Dimensions:   | 14U rack box 300mm depth  |
| Weight:       | 47 kg / 103.6 lbs         |