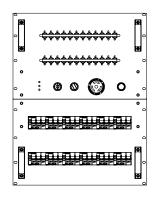

### FRONT VIEW

### **KEY FEATURES**

3 Bicolor Led Light Green/Red for Phase Rotation indication 123 – 321 GFI 40A (30mA)

12 MCB 10A w/link functions between MCB and General Contactor for magneto-thermal Cut off

24 x direction contactor reversal

Emergency Stop mushroom button

White GO button with light indication

24 x 3-position travel direction switches (UP-OFF-DOWN)

24 x green LED lights indicating channel UP preselection

24 x white LED lights indicating channel DOWN preselection