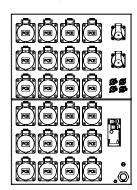

#### BACK VIEW

XLR 5-pole OUT Link panel socket

XLR 5-pole IN Link + REMOTE panel socket

2x XLR 4-pole for load cell / limit switch / E-stop

The unit is supplied with a 2 meters link cable XLR 5-pole male/female

### **TECHNICAL SPECIFICATIONS**

| Power Supply: | 1 plug CEE                |
|---------------|---------------------------|
| ,             | 230/400VAC 63A            |
|               | 6H 3 P+N+E with           |
|               | mechanical phase inverter |
| Outputs:      | 24 x CEE 400VAC 16A       |
|               | 6H 3 P+E panel sockets    |
| Dimensions:   | 14U rack box 300mm depth  |
| Weight:       | 47 kg / 103.6 lbs         |