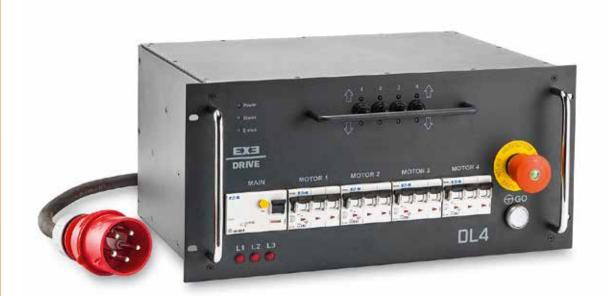

# DL4

### **KEY FEATURES**

3 Bicolor Led Light Green/Red for Phase Rotation indication 123 – 321

4 MCB 10A w/link functions between MCB and General Contactor for magneto-thermal Cut off

4 x direction contactor reversal

Emergency Stop button

White GO button with light indication

4 x 3-position travel direction switches (UP-OFF-DOWN)

4 x green LED lights indicating channel UP preselection

4 x white LED lights indicating channel DOWN preselection